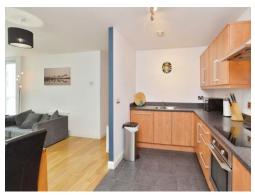

Kitchen: eye base units and worksurfaces, stainless steel sink, built in over, cooker with a cooker hood over.