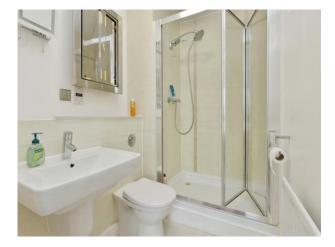

#### **En Suite**

w/c, wash hand basin, shower with folding glass door, part tiled, shaving point and an extractor.

#### Bathroom

bath with mixer taps and shower, wash hand basin, w/c and part tiled.