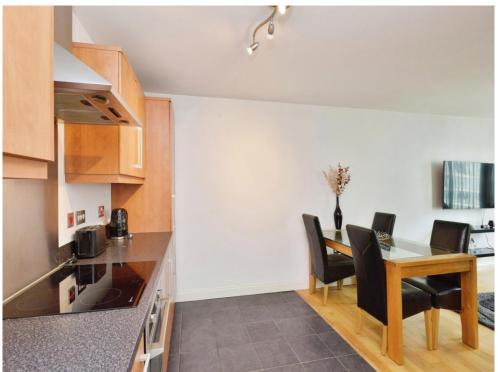

## Lounge/Kitchen

13' 7" x 24' 6" (4.14m x 7.47m)

Open plan living lounge/kitchen, with double glazed patio doors which leads to the balcony and has access from bedroom two. Lounge has wood flooring, tv and telephone point and an electric wall mounted heater.

Kitchen: eye base units and worksurfaces, stainless steel sink, built in over, cooker with a cooker hood over.