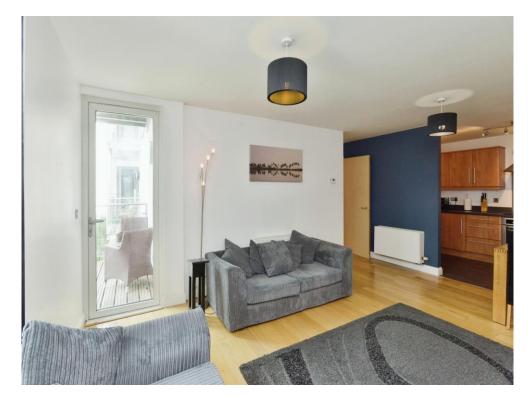

## Lounge/Kitchen

13' 7" x 24' 6" (4.14m x 7.47m)

Open plan living lounge/kitchen, with double glazed patio doors which leads to the balcony and has access from bedroom two. Lounge has wood flooring, tv and telephone point and an electric wall mounted heater.