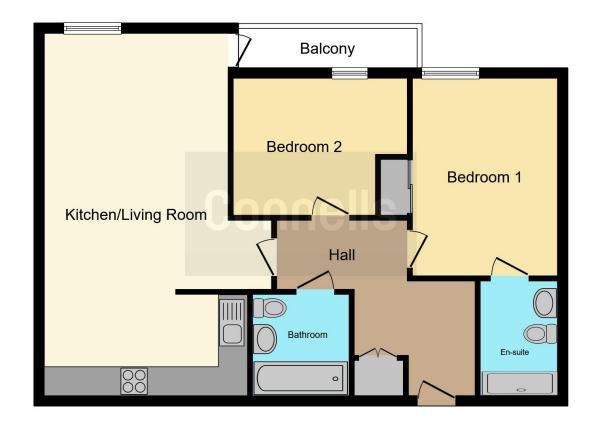

The accommodation includes an entrance hallway, open plan living, lounge/kitchen, bedroom one has an En-suite, a further bedroom, bathroom, and an allocated parking space in a secure compound.

Please see the full range of photographs as well as the floorplan that provides an indicative view of room layouts and measurements. For further information and to arrange your viewing call Connells Estate Agents today on 01908 674141 or email miltonkeynes@connells.co.uk.

#### **Bedroom 1**

13' 7" x 9' 8" (4.14m x 2.95m)

Double glazed window, TV point and fitted wardrobes,

#### **En Suite**

w/c, wash hand basin, shower with folding glass door, part tiled, shaving point and an extractor.

#### Bedroom 2

9' 8" x 11' 8" (2.95m x 3.56m)

Double glazed window and a wall mounted electric heater.

#### Bathroom

bath with mixer taps and shower, wash hand basin, w/c and part tiled.