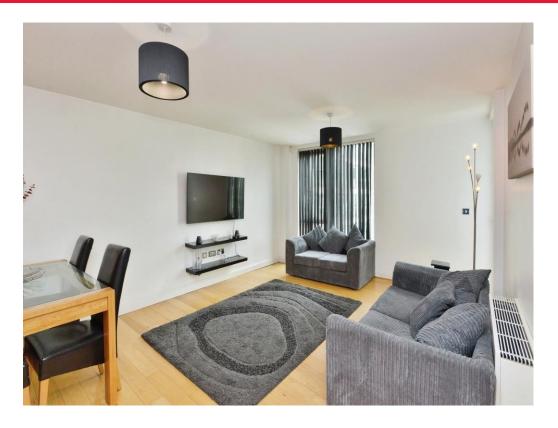

## Lounge/Kitchen

13' 7" x 24' 6" (4.14m x 7.47m)

Open plan living lounge/kitchen, with double glazed patio doors which leads to the balcony and has access from bedroom two. Lounge has wood flooring, tv and telephone point and an electric wall mounted heater.