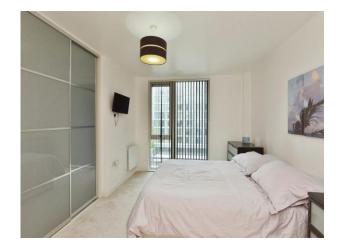

#### **Bedroom 1**

13' 7" x 9' 8" (4.14m x 2.95m)

Double glazed window, TV point and fitted wardrobes,