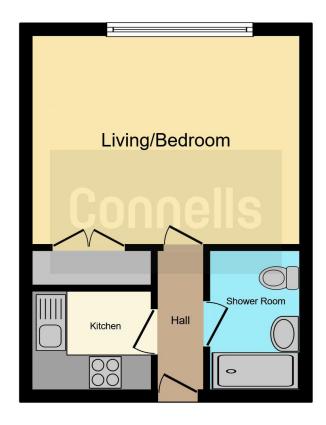

Property comprises: entrance hall, lounge, kitchen, shower room

Please see the full range of photographs as well as the floorplan that shows an indicative view of room layouts. For further information and to arrange your viewing please contact us on 01908 674141 or email miltonkeynes@connells.co.uk.

### **Entrance Hall**

# Lounge

14' 10" x 11' 8" (4.52m x 3.56m)

Double glazed large window.

# Kitchen

6' 10" x 4' 11" (2.08m x 1.50m)

Eyelevel base units, worksurfaces, cooker with a cooker hood over and a part tiled kitchen.

# **Shower Room**

Wash hand basin vanity unit, w/c and a shower cubicle.

Residential Sales & Lettings | Mortgage Services | Conveyancing | Surveyors | Land & New Homes

This floor plan is for illustrative purposes only. It is not drawn to scale. Any measurements, floor areas (including any total floor area), openings and orientation are approximate. No details are guaranteed, they cannot be relied upon for any purpose and they do not form part of any agreement. No liability is taken for any error, omission or misstatement. A party must rely upon its own inspection(s). Powered by www.focalagent.com