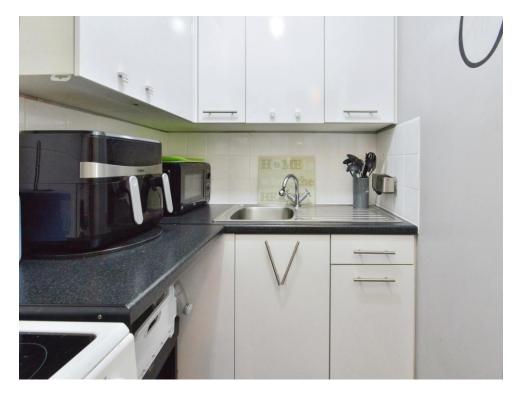

# Kitchen

6' 10" x 4' 11" (2.08m x 1.50m)

Eyelevel base units, worksurfaces, cooker with a cooker hood over and a part tiled kitchen.