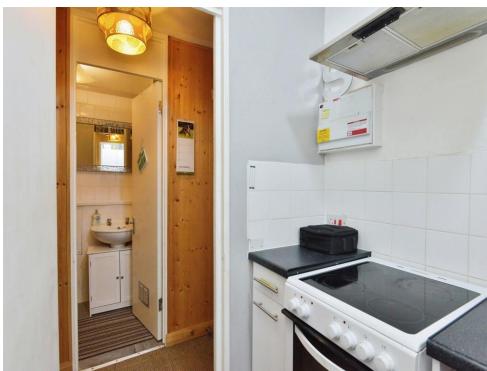

### **Entrance Hall**

# Kitchen

6' 10" x 4' 11" (2.08m x 1.50m)

Eyelevel base units, worksurfaces, cooker with a cooker hood over and a part tiled kitchen.