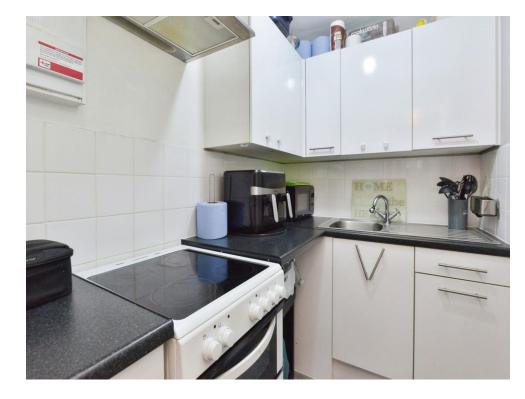

# Kitchen

6' 10" x 4' 11" (2.08m x 1.50m)

Eyelevel base units, worksurfaces, cooker with a cooker hood over and a part tiled kitchen.