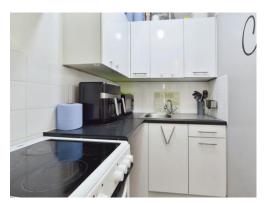

# Kitchen

6' 10" x 4' 11" (2.08m x 1.50m)

Eyelevel base units, worksurfaces, cooker with a cooker hood over and a part tiled kitchen.