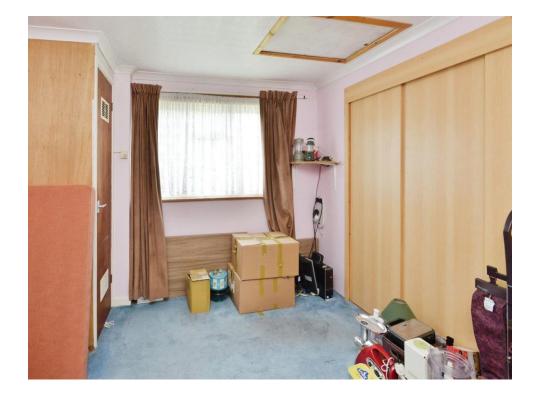

#### Bedroom 1

10' x 10' 3" (3.05m x 3.12m) Fitted wardrobes and window

#### Bedroom 2

Wall mounted radiator