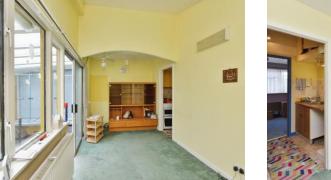

#### Lounge/Kitchen

17' 6" x 8' (5.33m x 2.44m) Open plan with sliding door to the conservatory.

#### Conservatory

16' x 7' (4.88m x 2.13m) Wall mounted radiator.

#### Kitchen

Eye level base units, sink, part tiled, cooker and space for washing machine and fridge/freezer