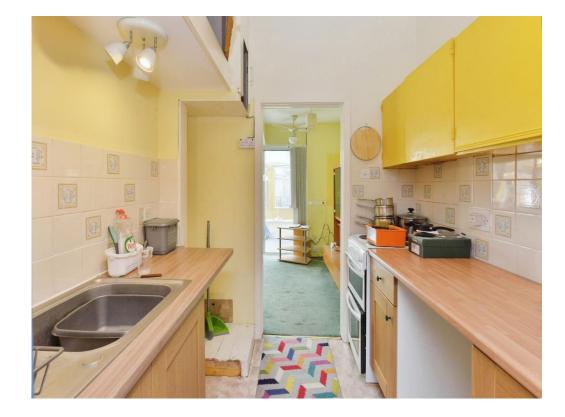

#### Lounge/Kitchen

17' 6" x 8' (5.33m x 2.44m) Open plan with sliding door to the conservatory.

#### Kitchen

Eye level base units, sink, part tiled, cooker and space for washing machine and fridge/freezer