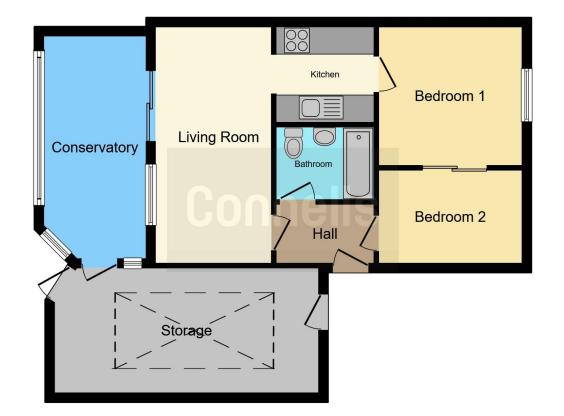

The accommodation comprises: entrance hall, living room, kitchen/dining room, conservatory, two bedrooms a bathroom and a rear garden enclosed by a fence and shrub borders.

Please see the full range of images as well as the floorplan that shows an indicative view of room layouts. For further information and to arrange your viewing call Connells Estate Agents today on 01908 674141 or email miltonkeynes@connells.co.uk.

Please see the full range of photographs for the listing as well as the floorplan showing an indicative view of room layouts and measurements. For further information or to arrange your viewing please call Connells Estate Agents today on 01908 674141 or email miltonkeynes@connells.co.uk.

#### **Entrance Hall**

#### Lounge/Kitchen

17' 6" x 8' (5.33m x 2.44m) Open plan with sliding door to the conservatory.

#### Conservatory

16' x 7' (4.88m x 2.13m) Wall mounted radiator.

#### Kitchen

Eye level base units, sink, part tiled, cooker and space for washing machine and fridge/freezer

#### Bedroom 1

10' x 10' 3" (3.05m x 3.12m) Fitted wardrobes and window

#### Bedroom 2

Wall mounted radiator

#### Bathroom

Bath, wash hand basin and w/c.