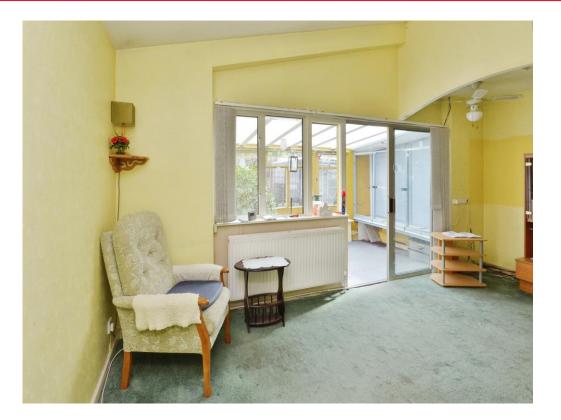

#### Lounge/Kitchen

17' 6" x 8' (5.33m x 2.44m) Open plan with sliding door to the conservatory.

#### Conservatory

16' x 7' (4.88m x 2.13m) Wall mounted radiator.