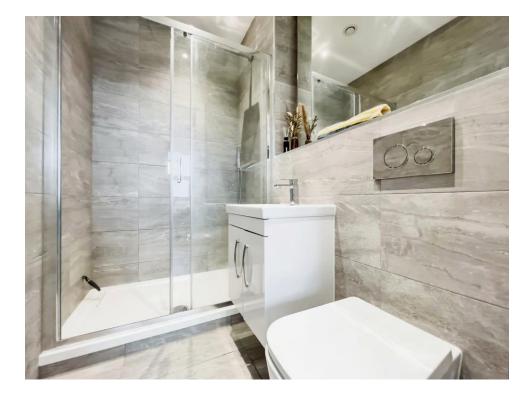

### **En Suite**

Double shower cubicle, fully tiled, w/c, wash hand basin vanity, shaving point, heated towel radiator and an extractor fan.

#### Bathroom

Fitted bathroom with mixer taps shower and a rain head shower, wash hand basin vanity, w/c, heated towel radiator, shaving point, an extractor fan, fully tiled.