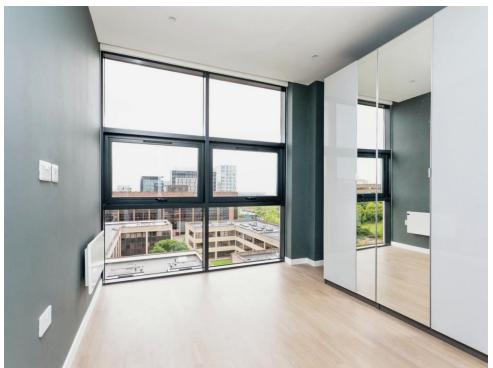

#### Bedroom 2

12' 5" x 10' 9" (3.78m x 3.28m)

Double glazed window to the rear, electric radiator, tv point.