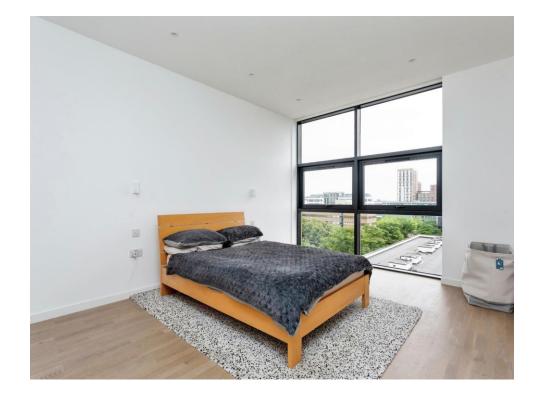

## **Bedroom 1**

16' x 11' 5" (4.88m x 3.48m)

Double glazed window to the rear, electric radiator and tv point.