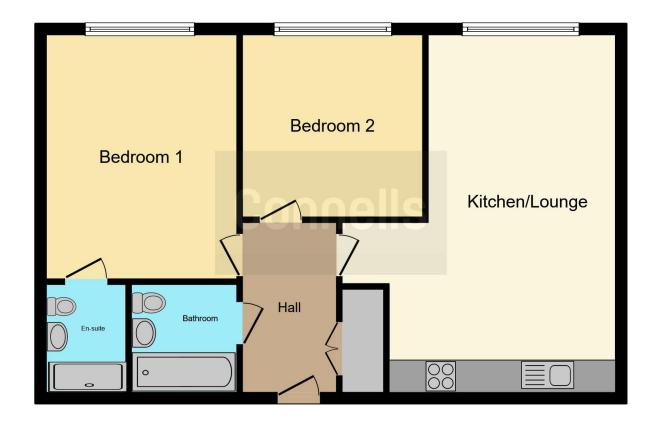

The block is accessed by a secure communal entrance area with video intercom system. There is both stair and lift access to the upper floors. In the apartment itself, there is an entrance porch, hallway, lounge, kitchen, bedroom one has an en suite, a second bedroom, a bathroom and an allocated parking space for one vehicle.

#### **Entrance Porch**

Communal entrance hall and lift access

### **Entrance Hall**

Door to the front video intercom system and a double airing cupboard.

## Lounge

21' 7" x 11' 4" not into recess (6.58m x 3.45m not in to recess)

Double glazed window to the rear, tv point and an electric radiator.

## Kitchen

Eye base soft closing units, worksurfaces, built in electric hob with extractor over, electric oven, sink, built in fridge/freezer, and an extractor fan.

## **Bedroom 1**

16' x 11' 5" (4.88m x 3.48m)

Double glazed window to the rear, electric radiator and tv point.

### **En Suite**

Double shower cubicle, fully tiled, w/c, wash hand basin vanity, shaving point, heated towel radiator and an extractor fan.

#### Bedroom 2

12' 5" x 10' 9" (3.78m x 3.28m)

Double glazed window to the rear, electric radiator, tv point.

#### Bathroom

Fitted bathroom with mixer taps shower and a rain head shower, wash hand basin vanity, w/c, heated towel radiator, shaving point, an extractor fan, fully tiled.