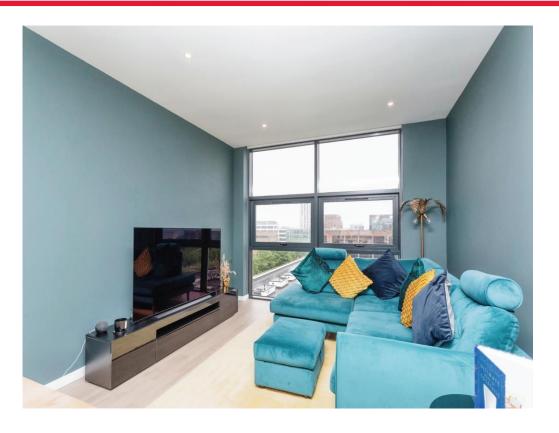

## Lounge

21' 7" x 11' 4" not into recess (6.58m x 3.45m not in to recess)

Double glazed window to the rear, tv point and an electric radiator.