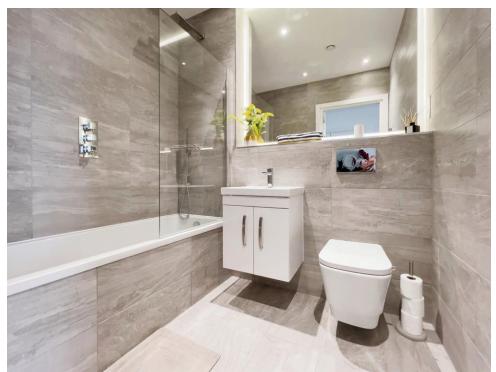

#### Bathroom

Fitted bathroom with mixer taps shower and a rain head shower, wash hand basin vanity, w/c, heated towel radiator, shaving point, an extractor fan, fully tiled.