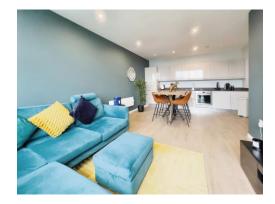

## Lounge

21' 7" x 11' 4" not into recess (6.58m x 3.45m not in to recess)

Double glazed window to the rear, tv point and an electric radiator.

## Kitchen

Eye base soft closing units, worksurfaces, built in electric hob with extractor over, electric oven, sink, built in fridge/freezer, and an extractor fan.