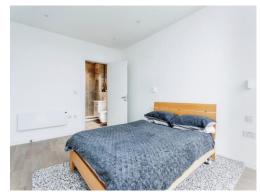

## **Bedroom 1**

16' x 11' 5" (4.88m x 3.48m)

Double glazed window to the rear, electric radiator and tv point.

#### Bedroom 2

12' 5" x 10' 9" (3.78m x 3.28m)

Double glazed window to the rear, electric radiator, tv point.