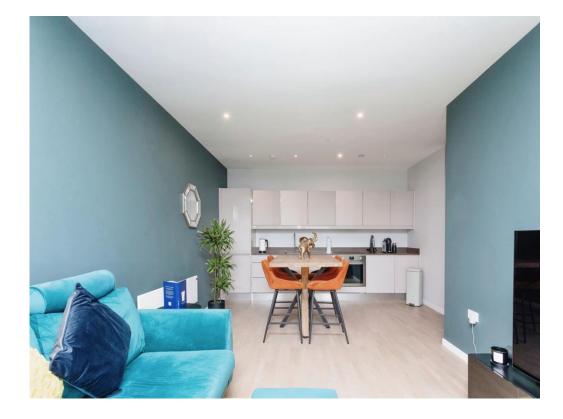

## Lounge

21' 7" x 11' 4" not into recess (6.58m x 3.45m not in to recess)

Double glazed window to the rear, tv point and an electric radiator.

## Kitchen

Eye base soft closing units, worksurfaces, built in electric hob with extractor over, electric oven, sink, built in fridge/freezer, and an extractor fan.