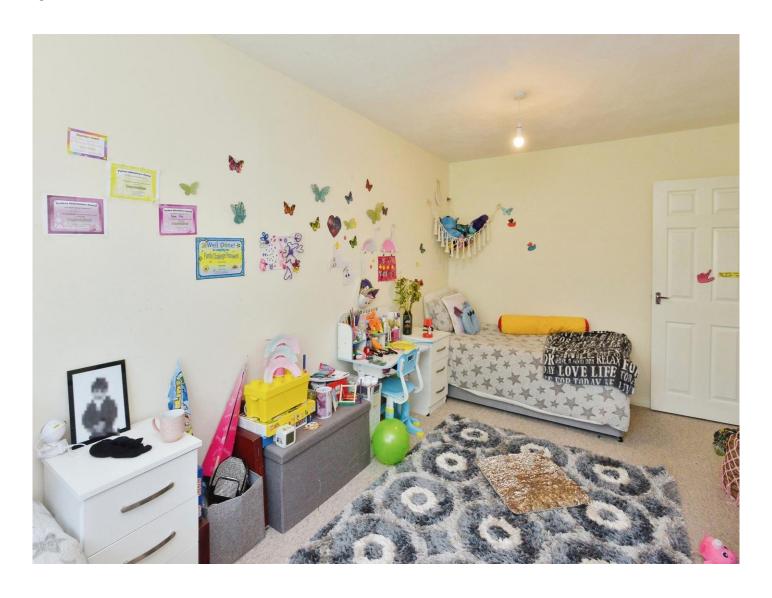

#### **Bedroom 1**

15' 10" x 9' 6" ( 4.83m x 2.90m )

Double glazed window to the front, storage cupboard, and a wall mountec