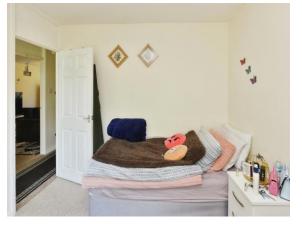

## **Bedroom 2**

9' 7" x 9' 2" (  $2.92m \times 2.79m$  )

Double glazed window to the rear and a wall mounted radiator.