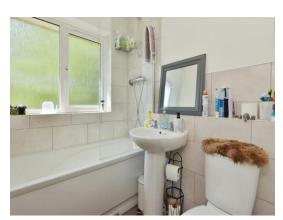

#### **Bathroom**

Double glazed window to the rear, bath with mixer taps, shower over, part