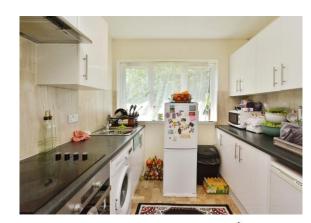

#### **Kitchen**

 $8^{\scriptscriptstyle '}\,8^{\scriptscriptstyle ''}\,x\,8^{\scriptscriptstyle '}\,1^{\scriptscriptstyle ''}$  (  $2.64m\,x\,2.46m$  )

Double glazed window to the rear, eye base units, stainless steel sink dr heating boiler, space for washing machine, fridge, freezer.