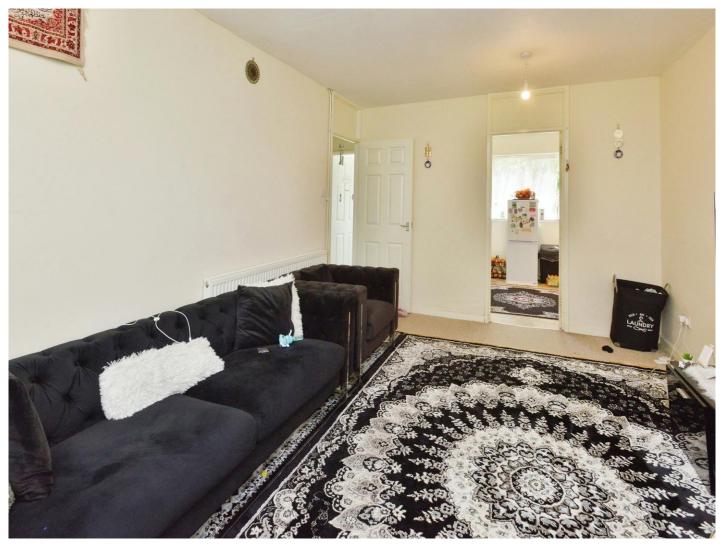

#### Lounge

16' 4" x 10' 11" ( 4.98m x 3.33m )

Double glazed window to the front, tv point, and a wall mounted radiator.