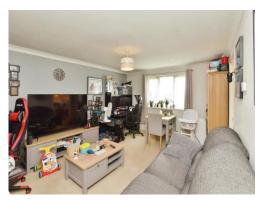

## Lounge / Diner

17' 2" x 12' 4" (5.23m x 3.76m)

Window to rear aspect. Two radiators. TV and telephone points.