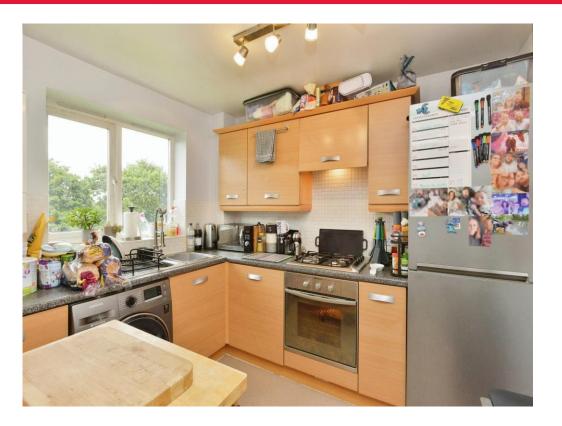

#### Kitchen

9' 1" x 7' 9" (2.77m x 2.36m)

Window to rear aspect. Wall and base level units with worksurfaces. integrated gas hob and electric oven with cookerhood. One and a half bowl stainless steel sink with drainer. Space for washing machine and fridge freezer. Central heating boiler. Radiator.