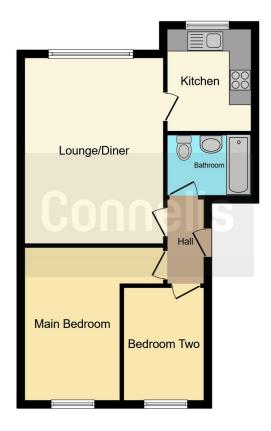

Akerlea Close is a gated development. The block is accessed via a secure communal entrance. The accommodation for the apartment includes an entrance hallway, lounge/diner, kitchen, two bedrooms and a bathroom. Outside there is an allocated parking space. The property also benefits from gas central heating.

Please see the full range of photographs as well as the floorplan providing an indicative view of room layouts. For further information and to arrange your viewing please call Connells Estate Agents today on 01908 674141 or email miltonkeynes@connells.co.uk.

#### **Entrance Hall**

Radiator. Intercom system. Doors leading to living and bedroom spaces.

## Lounge / Diner

17' 2" x 12' 4" (5.23m x 3.76m)

Window to rear aspect. Two radiators. TV and telephone points.

#### Kitchen

9' 1" x 7' 9" (2.77m x 2.36m)

Window to rear aspect. Wall and base level units with worksurfaces. integrated gas hob and electric oven with cookerhood. One and a half bowl stainless steel sink with drainer. Space for washing machine and fridge freezer. Central heating boiler. Radiator.

## **Bedroom 1**

13' 9" x 8' 9" exc recess (4.19m x 2.67m exc recess) window to front aspect. Radiator. TV point.

#### Bedroom 2

10' 2" x 7' 2" (3.10m x 2.18m)

Window to front aspect. Radiator.

## **Bathroom**

Fitted bathroom comprising of a bath with a mixer tap and shower over, low level WC and wash hand basin. Part tiled. Shaving point and extractor fan. Radiator.

# **Parking**

Allocated parking bay. This development is gated for private residents parking.

Residential Sales & Lettings | Mortgage Services | Conveyancing | Surveyors | Land & New Homes

This floor plan is for illustrative purposes only. It is not drawn to scale. Any measurements, floor areas (including any total floor area), openings and orientation are approximate. No details are guaranteed, they cannot be relied upon for any purpose and they do not form part of any agreement. No liability is taken for any error, omission or misstatement. A party must rely upon its own inspection(s). Powered by www.focalagent.com