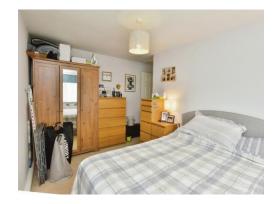

## **Bedroom 1**

13' 9" x 8' 9" exc recess (4.19m x 2.67m exc recess) window to front aspect. Radiator. TV point.

#### Bedroom 2

10' 2" x 7' 2" (3.10m x 2.18m)

Window to front aspect. Radiator.