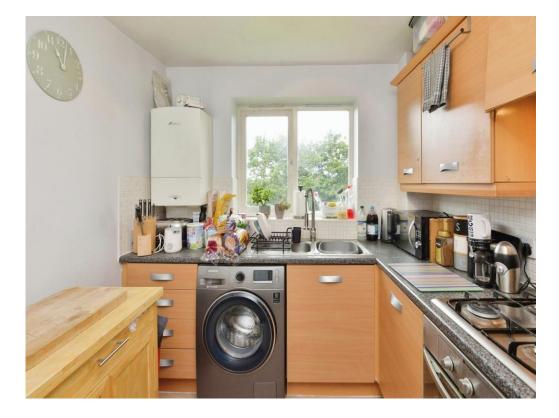

#### Kitchen

9' 1" x 7' 9" (2.77m x 2.36m)

Window to rear aspect. Wall and base level units with worksurfaces. integrated gas hob and electric oven with cookerhood. One and a half bowl stainless steel sink with drainer. Space for washing machine and fridge freezer. Central heating boiler. Radiator.