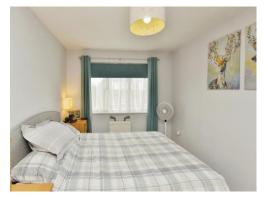

## **Bedroom 1**

13' 9" x 8' 9" exc recess (4.19m x 2.67m exc recess) window to front aspect. Radiator. TV point.

#### Bedroom 2

10' 2" x 7' 2" (3.10m x 2.18m)

Window to front aspect. Radiator.