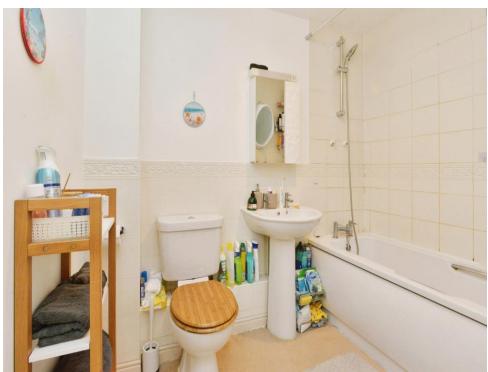

## **Bathroom**

Fitted bathroom comprising of a bath with a mixer tap and shower over, low level WC and wash hand basin. Part tiled. Shaving point and extractor fan. Radiator.