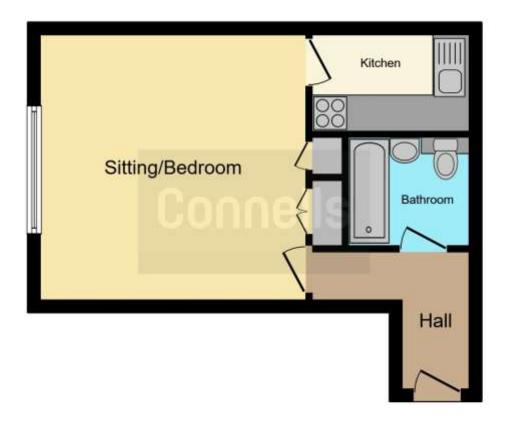

The accommodation comprises of an entrance hall, lounge, kitchen and a bathroom. The block is accessed via a communal entry area.

For further information and to arrange your viewing call Connells Estate Agents on 01908 674141 or email miltonkeynes@connells.co.uk.

#### **Entrance Hall**

Door to the front, intercom system.

# Lounge

14' 10" x 14' 10" (4.52m x 4.52m)

Double glazed window to the rear, tv point, built in wardrobes, electric heater.

## Kitchen

8' 2" x 4' 10" (2.49m x 1.47m)

Fitted kitchen with eye base units, worksurfaces, stainless steel sink drainer, fully tiled, space for washing machine and electric cooker.

#### **Bathroom**

Bath, mixer taps, w/c, wash had basin fully tiled, shower over.