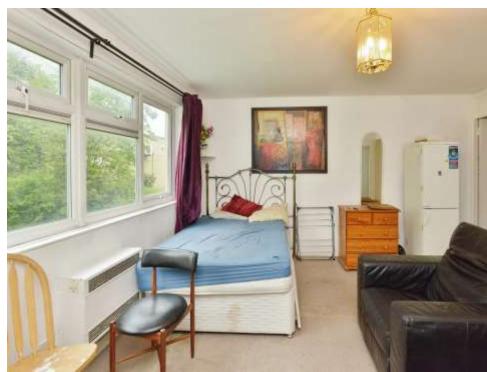

# Lounge

14' 10" x 14' 10" (4.52m x 4.52m)

Double glazed window to the rear, tv point, built in wardrobes, electric heater.