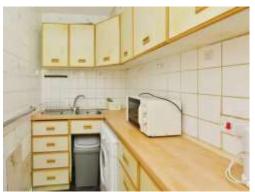

## Kitchen

8' 2" x 4' 10" (2.49m x 1.47m)

Fitted kitchen with eye base units, worksurfaces, stainless steel sink drainer, fully tiled, space for washing machine and electric cooker.