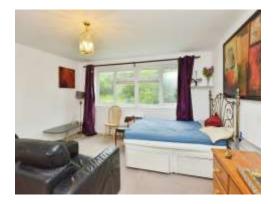

# Lounge

14' 10" x 14' 10" (4.52m x 4.52m)

Double glazed window to the rear, tv point, built in wardrobes, electric heater.