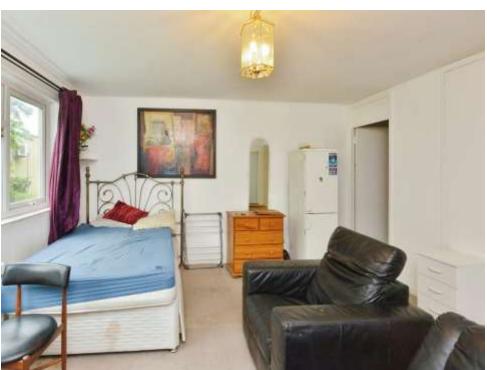

# Lounge

14' 10" x 14' 10" (4.52m x 4.52m)

Double glazed window to the rear, tv point, built in wardrobes, electric heater.