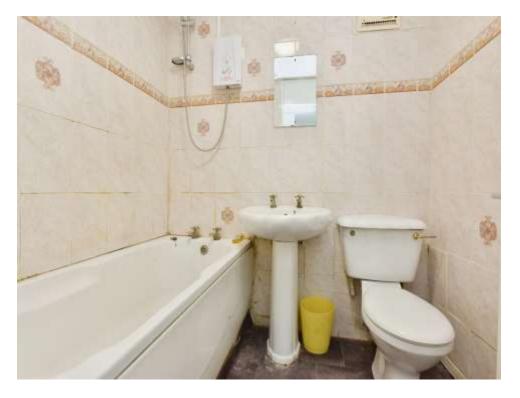

#### **Bathroom**

Bath, mixer taps, w/c, wash had basin fully tiled, shower over.