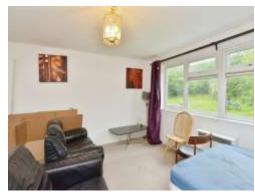

# Lounge

14' 10" x 14' 10" (4.52m x 4.52m)

Double glazed window to the rear, tv point, built in wardrobes, electric heater.