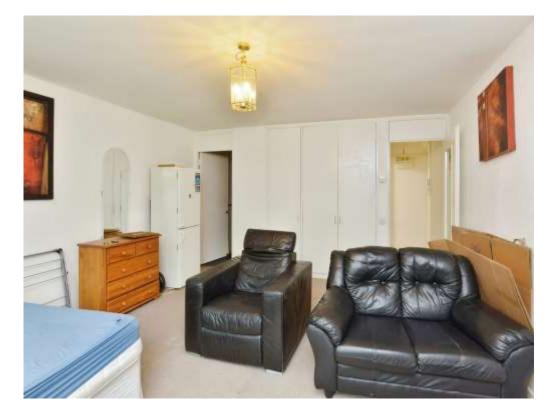

# Lounge

14' 10" x 14' 10" (4.52m x 4.52m)

Double glazed window to the rear, tv point, built in wardrobes, electric heater.