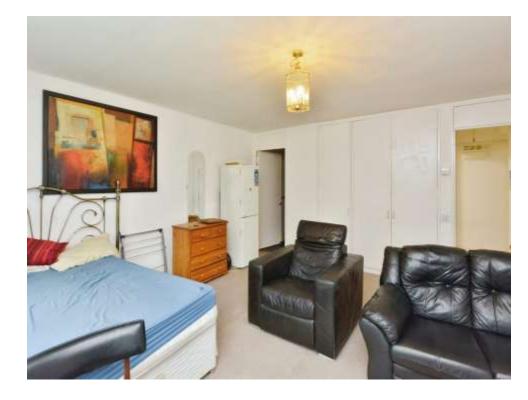

# Lounge

14' 10" x 14' 10" (4.52m x 4.52m)

Double glazed window to the rear, tv point, built in wardrobes, electric heater.