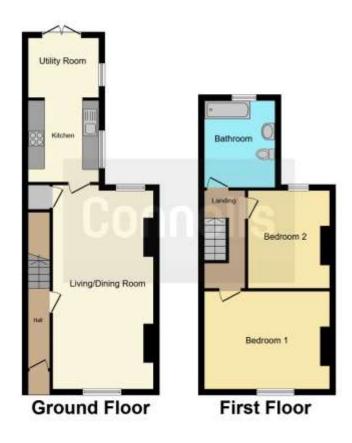

The accommodation comprises of an entrance hall, open plan lounge, kitchen, two bedrooms, bathroom and an enclosed rear garden.

Please see the full range of photography as well as the floorplan that provides an indicative view of room layouts. For further information and to arrange your viewings please call Connells Estate Agents today on 01908 674141 or email miltonkeynes@connells.co.uk.

### **Entrance Hall**

Door to the front, wall mounted radiator, stairs leading to the first floor.

# Lounge

22' 11" x 11' 5" (6.99m x 3.48m)

Open Plan, double glazed window to the front, wall mounted radiator, double glazed window to the rear, understairs cupboard, and wall mounted radiator.

#### Kitchen

16' 11" x 7' 10" (5.16m x 2.39m)

Double glazed window to the side, double glazed patio door to the rear, fitted kitchen, eye base units, worksurfaces, one and a half ceramic sink and drainer, part tiled, central heating boiler, built in electric hob, oven, extractor hood over, integrated fridge/freezer and washing machine.

## **Bedroom 1**

14' 1" x 11' 2" (4.29m x 3.40m)

Double glazed windows to the front, fireplace, and wall mounted radiator.

### Bedroom 2

11' 2" x 8' 9" (3.40m x 2.67m)

Double glazed window to the rear, wall mounted radiator.

#### Bathroom

Double glazed window to the rear, cupboard, bath, mixer taps with shower over, w/c, wash hand basin, wall mounted radiator, part tiled, extractor fan.

### Rear Garden

Enclosed by a timber fence and a brickwall, laid to lawn. Patio area.

Residential Sales & Lettings | Mortgage Services | Conveyancing | Surveyors | Land & New Homes

This floor plan is for illustrative purposes only. It is not drawn to scale. Any measurements, floor areas (including any total floor area), openings and orientation are approximate. No details are guaranteed, they cannot be relied upon for any purpose and they do not form part of any agreement. No liability is taken for any error, omission or misstatement. A party must rely upon its own inspection(s). Powered by www.focalagent.com