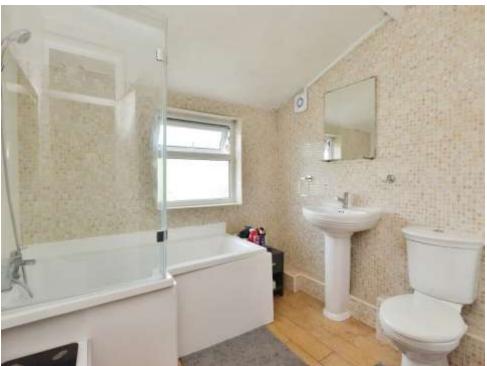

#### Bathroom

Double glazed window to the rear, cupboard, bath, mixer taps with shower over, w/c, wash hand basin, wall mounted radiator, part tiled, extractor fan.