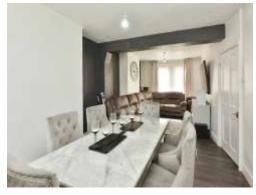

# Lounge

22' 11" x 11' 5" (6.99m x 3.48m)

Open Plan, double glazed window to the front, wall mounted radiator, double glazed window to the rear, understairs cupboard, and wall mounted radiator.