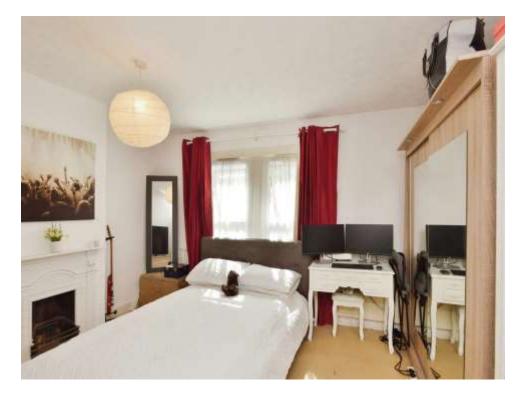

## **Bedroom 1**

14' 1" x 11' 2" (4.29m x 3.40m)

Double glazed windows to the front, fireplace, and wall mounted radiator.