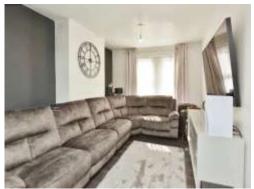

# Lounge

22' 11" x 11' 5" (6.99m x 3.48m)

Open Plan, double glazed window to the front, wall mounted radiator, double glazed window to the rear, understairs cupboard, and wall mounted radiator.