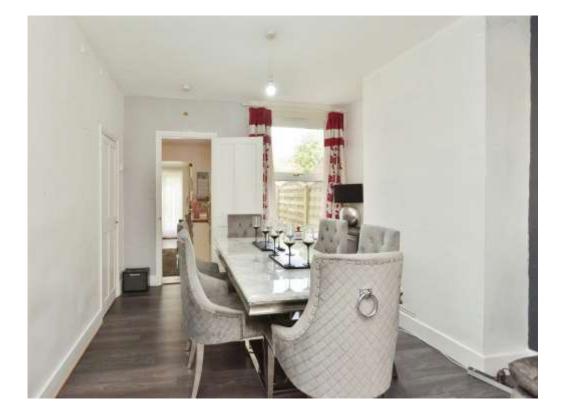

# Lounge

22' 11" x 11' 5" (6.99m x 3.48m)

Open Plan, double glazed window to the front, wall mounted radiator, double glazed window to the rear, understairs cupboard, and wall mounted radiator.