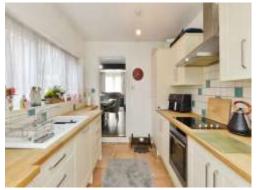

#### Kitchen

16' 11" x 7' 10" (5.16m x 2.39m)

Double glazed window to the side, double glazed patio door to the rear, fitted kitchen, eye base units, worksurfaces, one and a half ceramic sink and drainer, part tiled, central heating boiler, built in electric hob, oven, extractor hood over, integrated fridge/freezer and washing machine.