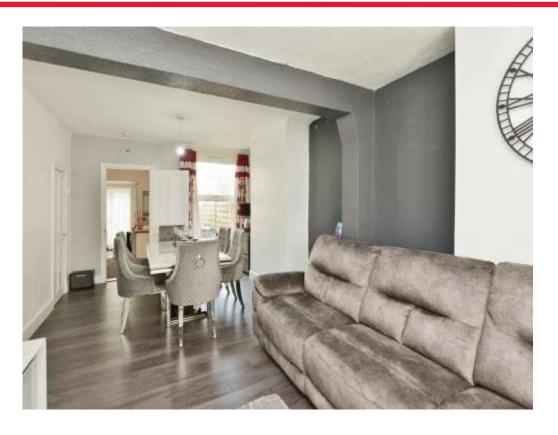

# Lounge

22' 11" x 11' 5" (6.99m x 3.48m)

Open Plan, double glazed window to the front, wall mounted radiator, double glazed window to the rear, understairs cupboard, and wall mounted radiator.