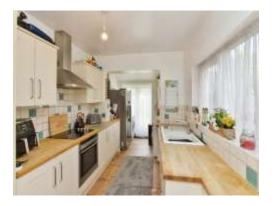

#### Kitchen

16' 11" x 7' 10" (5.16m x 2.39m)

Double glazed window to the side, double glazed patio door to the rear, fitted kitchen, eye base units, worksurfaces, one and a half ceramic sink and drainer, part tiled, central heating boiler, built in electric hob, oven, extractor hood over, integrated fridge/freezer and washing machine.