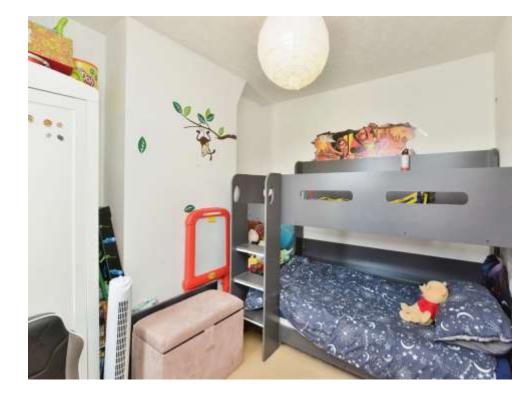

## **Bedroom 1**

14' 1" x 11' 2" (4.29m x 3.40m)

Double glazed windows to the front, fireplace, and wall mounted radiator.

### Bedroom 2

11' 2" x 8' 9" (3.40m x 2.67m)

Double glazed window to the rear, wall mounted radiator.