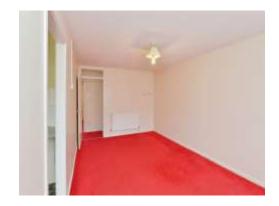

#### Bedroom1

12' 4" Max x 8' 11" Max (3.76m Max x 2.72m Max)

Double glazed window to the side, wall mounted radiator.

### Bedroom 2

9' 2" Max x 6' 6" (2.79m Max x 1.98m)

Double glazed window to the side, wall mounted radiator.