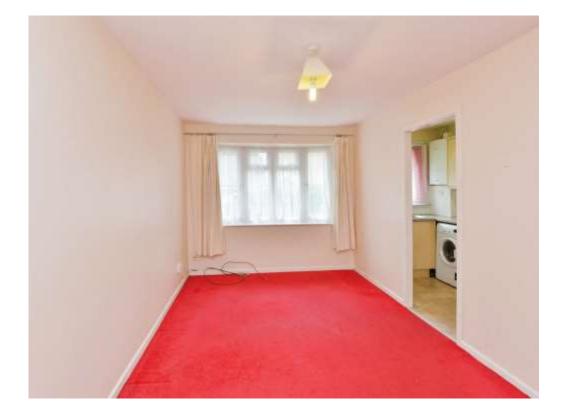

## Lounge/Diner

16' 9" x 9' 11" (5.11m x 3.02m)

Double glazed window to the side, wall mounted radiator, tv and telephone points.

### Kitchen

10' x 5' 6" (3.05m x 1.68m)

Double glazed windows to the side, fitted kitchen, eye base units, worksurfaces, stainless steel sink drainer, part tiled, central heating boiler, space for gas cooker, washing machine.