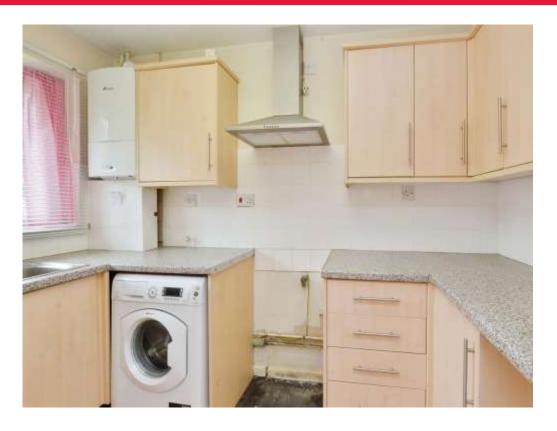

### Kitchen

10' x 5' 6" (3.05m x 1.68m)

Double glazed windows to the side, fitted kitchen, eye base units, worksurfaces, stainless steel sink drainer, part tiled, central heating boiler, space for gas cooker, washing machine.