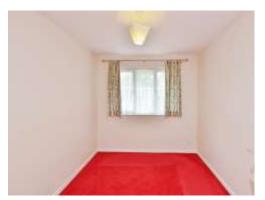

#### Bedroom1

12' 4" Max x 8' 11" Max (3.76m Max x 2.72m Max)

Double glazed window to the side, wall mounted radiator.

### Bedroom 2

9' 2" Max x 6' 6" (2.79m Max x 1.98m)

Double glazed window to the side, wall mounted radiator.