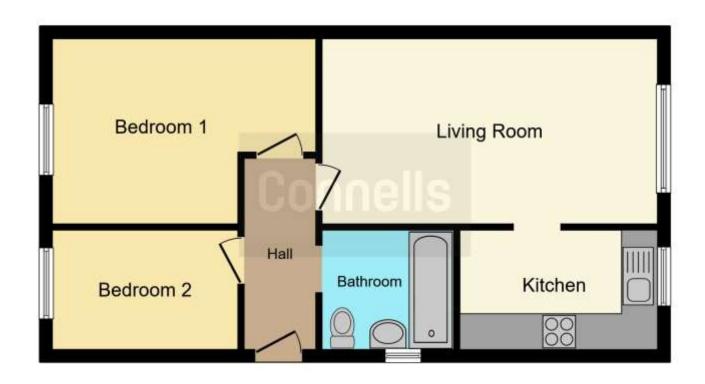

# **Property Description**

Connells Estate Agents are delighted to be able to offer for sale this two bedroom semi detached bungalow with no upper chain located in the popular area of Bradwell.

The accommodation includes an entrance hallway,lounge/diner, kitchen, two bedrooms and a bathroom. Outside there are front and rear gardens, and a parking space for one vehicle.

### **Entrance Hall**

Double glazed door to the front, loft access.

## Lounge/Diner

16' 9" x 9' 11" (5.11m x 3.02m)

Double glazed window to the side, wall mounted radiator, tv and telephone points.

### Kitchen

10' x 5' 6" (3.05m x 1.68m)

Double glazed windows to the side, fitted kitchen, eye base units, worksurfaces, stainless steel sink drainer, part tiled, central heating boiler, space for gas cooker, washing machine.

#### Bedroom1

12' 4" Max x 8' 11" Max (3.76m Max x 2.72m Max)

Double glazed window to the side, wall mounted radiator.

### Bedroom 2

9' 2" Max x 6' 6" (2.79m Max x 1.98m)

Double glazed window to the side, wall mounted radiator.

### **Bathroom**

Double glazed window to the front, bath, taps, w/c, wash hand basin, part tiled, wall mounted radiator.

### **Rear Garden**

Enclosed by a timber fence, gated access, laid to lawn, patio area.

Residential Sales & Lettings | Mortgage Services | Conveyancing | Surveyors | Land & New Homes

This floor plan is for illustrative purposes only. It is not drawn to scale. Any measurements, floor areas (including any total floor area), openings and orientation are approximate. No details are guaranteed, they cannot be relied upon for any purpose and they do not form part of any agreement. No liability is taken for any error, omission or misstatement. A party must rely upon its own inspection(s). Powered by www.focalagent.com