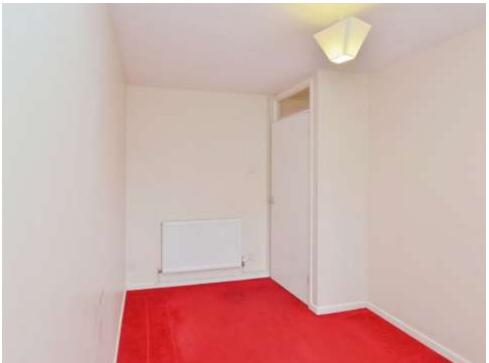

#### Bedroom1

12' 4" Max x 8' 11" Max (3.76m Max x 2.72m Max)

Double glazed window to the side, wall mounted radiator.

### Bedroom 2

9' 2" Max x 6' 6" (2.79m Max x 1.98m)

Double glazed window to the side, wall mounted radiator.