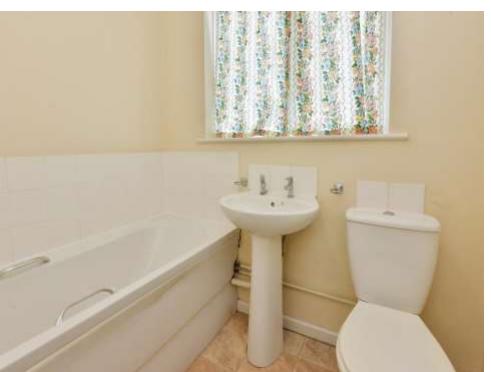

### **Bathroom**

Double glazed window to the front, bath, taps, w/c, wash hand basin, part tiled, wall mounted radiator.