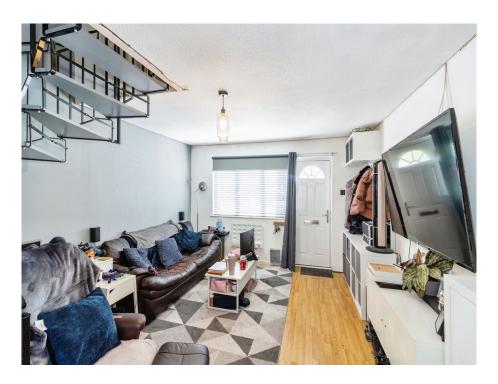

### Lounge

15' 8" x 12' 7" ( 4.78m x 3.84m )

Door to the front, double glazed window to the front, spiral staircase to the first floor, two wall mounted oil radiators, tv point,