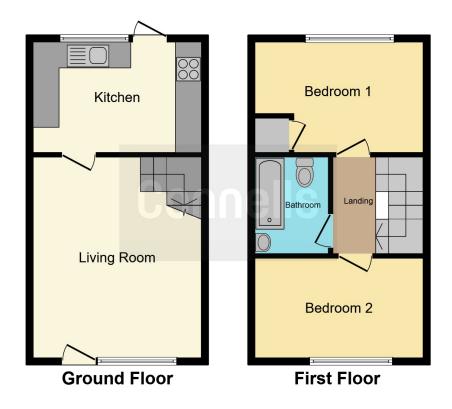

### Lounge

15' 8" x 12' 7" ( 4.78m x 3.84m )

Door to the front, double glazed window to the front, spiral staircase to the first floor, two wall mounted oil radiators, tv point,

### Kitchen

12' 7" x 7' 1" ( 3.84m x 2.16m )

Double glazed window to the rear and double glazed door to the rear, stainless steel sink drainer, part tiled, eye base units, worksurfaces, space for fridge/freezer, washing machine, dishwasher, built in electric hob, oven, cooker hood over and wall mounted radiator.

### **Bedroom 1**

12' 7" x 8' 1" ( 3.84m x 2.46m )

Double glazed window to the front.

### Bedroom 2

12' 7" Max x 7' 2" Max ( 3.84m Max x 2.18m Max )

Double glazed window to the rear, airing cupboard and loft access.

# **Bathroom**

Bath, mixer taps, electric power shower, w/c, wash hand basin, splash back and extractor fan.