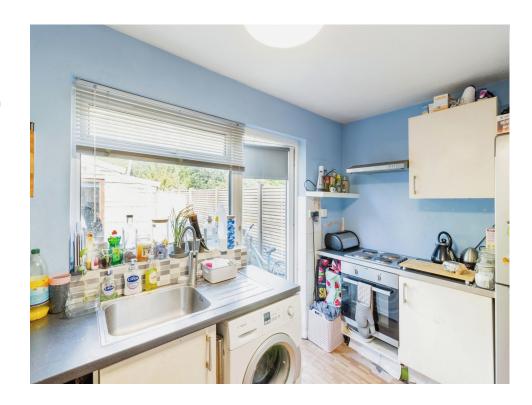

### Kitchen

12' 7" x 7' 1" ( 3.84m x 2.16m )

Double glazed window to the rear and double glazed door to the rear, stainless steel sink drainer, part tiled, eye base units, worksurfaces, space for fridge/freezer, washing machine, dishwasher, built in electric hob, oven, cooker hood over and wall mounted radiator.