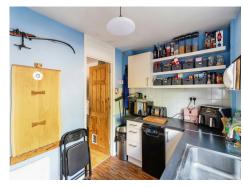

### Kitchen

12' 7" x 7' 1" ( 3.84m x 2.16m )

Double glazed window to the rear and double glazed door to the rear, stainless steel sink drainer, part tiled, eye base units, worksurfaces, space for fridge/freezer, washing machine, dishwasher, built in electric hob, oven, cooker hood over and wall mounted radiator.