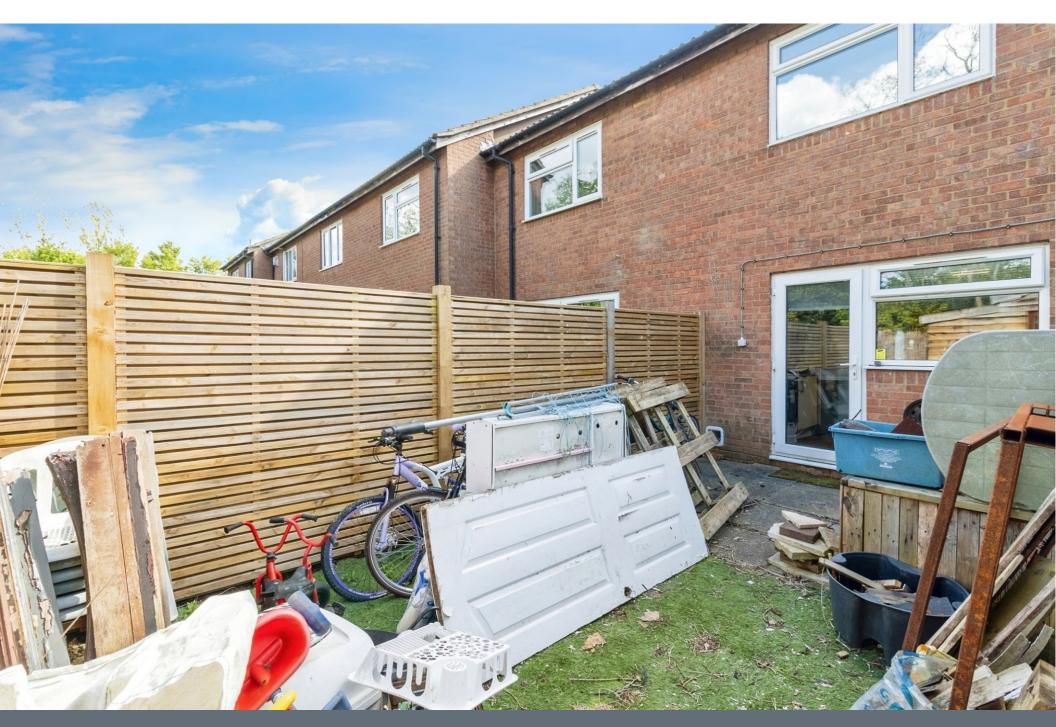

### Rear Garden

Enclosed by a timber fence, artificial lawn, shed, power and light, patio area and an outside tap.