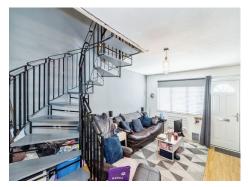

### Lounge

15' 8" x 12' 7" ( 4.78m x 3.84m )

Door to the front, double glazed window to the front, spiral staircase to the first floor, two wall mounted oil radiators, tv point,