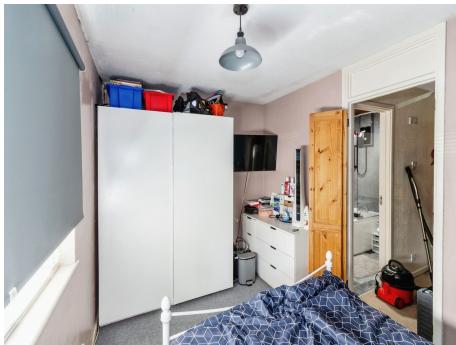

### **Bedroom 1**

12' 7" x 8' 1" ( 3.84m x 2.46m )

Double glazed window to the front.

### Bedroom 2

12' 7" Max x 7' 2" Max ( 3.84m Max x 2.18m Max )

Double glazed window to the rear, airing cupboard and loft access.