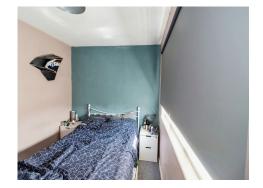

### **Bedroom 1**

12' 7" x 8' 1" ( 3.84m x 2.46m )

Double glazed window to the front.

### Bedroom 2

12' 7" Max x 7' 2" Max ( 3.84m Max x 2.18m Max )

Double glazed window to the rear, airing cupboard and loft access.