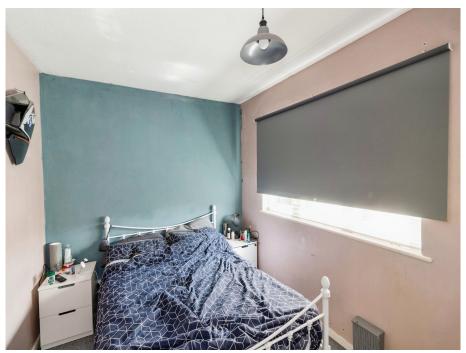

### **Bedroom 1**

12' 7" x 8' 1" ( 3.84m x 2.46m )

Double glazed window to the front.

### Bedroom 2

12' 7" Max x 7' 2" Max ( 3.84m Max x 2.18m Max )

Double glazed window to the rear, airing cupboard and loft access.