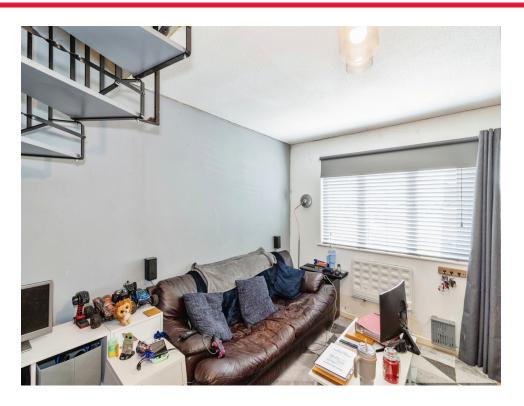

### Lounge

15' 8" x 12' 7" ( 4.78m x 3.84m )

Door to the front, double glazed window to the front, spiral staircase to the first floor, two wall mounted oil radiators, tv point,