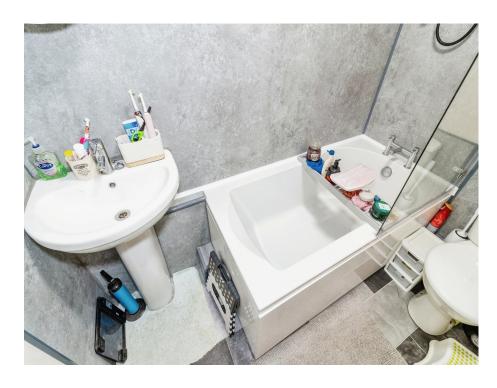

# **Bathroom**

Bath, mixer taps, electric power shower, w/c, wash hand basin, splash back and extractor fan.