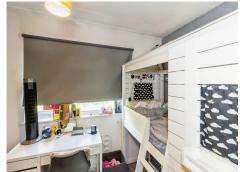

### **Bedroom 1**

12' 7" x 8' 1" ( 3.84m x 2.46m )

Double glazed window to the front.

### Bedroom 2

12' 7" Max x 7' 2" Max ( 3.84m Max x 2.18m Max )

Double glazed window to the rear, airing cupboard and loft access.