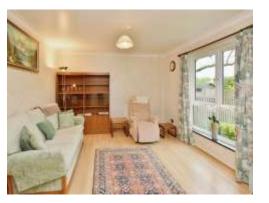

#### Lounge

16' 7" max x 12' 5" max (5.05m max x 3.78m max)

Double glazed window to the rear, door to the rear which leads to a lean to, two wall mounted radiators, tv point, and an understairs cupboard.