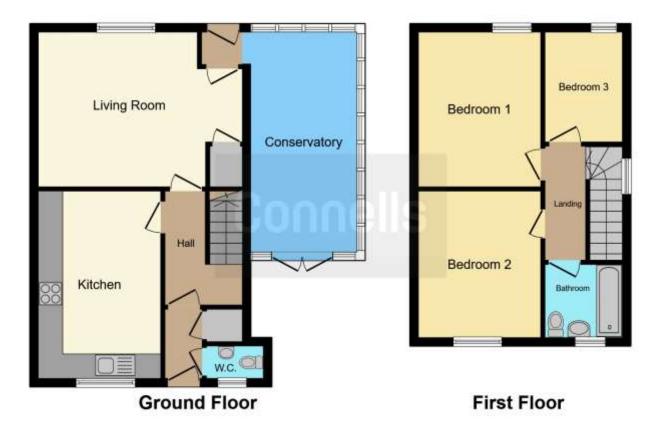

The accommodation includes an entrance porch and hallway, cloakroom, lounge, kitchen/diner, lean to conservatory, three bedrooms and a family bathroom. Outside there is an enclosed rear garden. To the front, there is a driveway that leads to a single garage.

Please see the full range of images as well as the floorplan providing an indicative view of room layouts. For further information and to arrange your viewing call Connells Estate Agents today on 01908 674141 or email miltonkeynes@connells.co.uk.

#### **Entrance Porch**

Double glazed door to the front, cupboard, door to the entrance hall.

#### **Entrance Hall**

Door to the front, stairs to the first floor, telephone point and a wall mounted radiator.

#### Cloakroom

Double glazed window to the front, w/c, wash hand basin and part tiled.

#### Lounge

16' 7" max x 12' 5" max (5.05m max x 3.78m max)

Double glazed window to the rear, door to the rear which leads to a lean to, two wall mounted radiators, tv point, and an understairs cupboard.

#### Kitchen

#### 15' x 9' 4" (4.57m x 2.84m)

Double glazed window to the front, fitted kitchen, eye base units, worksurfaces, stainless steel sink drainer, part tiled, central heating boiler, space for gas cooker with extractor over, washing machine, fridge and freezer, airing cupboard and a wall mounted radiator.

#### Lean To

Door to the rear which leads to the garden.

#### Landing

Double glazed window to the side and loft access.

#### Bedroom 1

12' 4" x 9' 4" (3.76m x 2.84m) Double glazed window to the rear and a wall mounted radiator.

#### Bedroom 2

9' 11" to front of wardrobe x 9' 4" (3.02m to front of wardrobe x 2.84m)

Double glazed window and door to the front, which leads to the balcony, fitted wardrobes and a wall mounted radiator.

#### Bedroom 3

#### 9' 1" x 6' 10" (2.77m x 2.08m)

Double glazed window to the rear and a wall mounted radiator.

#### **Bathroom**

Double glazed window to the front, bath, mixer taps, shower over,, w/c, wash hand basin, part tiled and a wall mounted radiator.