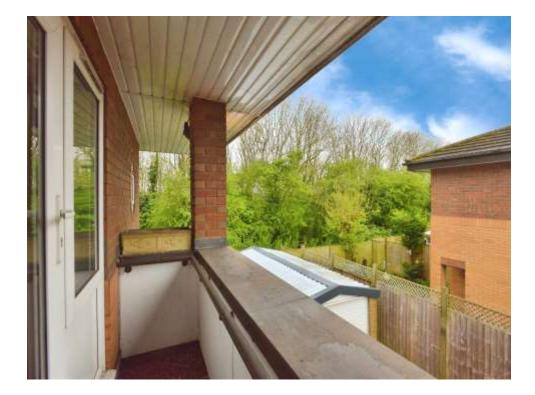

#### Bedroom 2

9' 11" to front of wardrobe x 9' 4" (3.02m to front of wardrobe x 2.84m)

Double glazed window and door to the front, which leads to the balcony, fitted wardrobes and a wall mounted radiator.