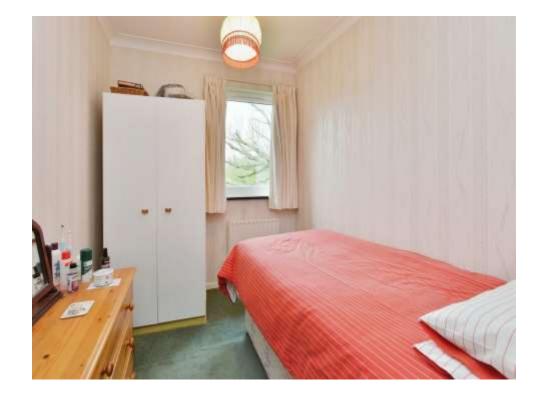

#### Bedroom 1

12' 4" x 9' 4" (3.76m x 2.84m) Double glazed window to the rear and a wall mounted radiator.

#### Bedroom 2

9' 11" to front of wardrobe x 9' 4" (3.02m to front of wardrobe x 2.84m)

Double glazed window and door to the front, which leads to the balcony, fitted wardrobes and a wall mounted radiator.

#### Bedroom 3

#### 9' 1" x 6' 10" (2.77m x 2.08m)

Double glazed window to the rear and a wall mounted radiator.