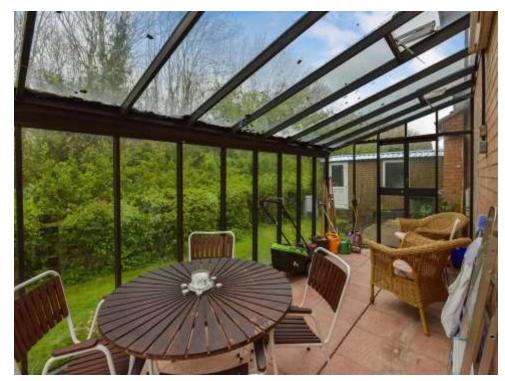

x 9' 4" (3.76m x 2.84m) Double glazed window to the rear and a wall mounted radiator.

#### Bedroom 2

9' 11" to front of wardrobe x 9' 4" (3.02m to front of wardrobe x 2.84m)

Double glazed window and door to the front, which leads to the balcony, fitted wardrobes and a wall mounted radiator.

#### Bedroom 3

#### 9' 1" x 6' 10" (2.77m x 2.08m)

Double glazed window to the rear and a wall mounted radiator.

#### **Bathroom**

Double glazed window to the front, bath, mixer taps, shower over,, w/c, wash hand basin, part tiled and a wall mounted radiator.

#### **Rear Garden**

Enclosed by a timber fence, shed side access, laid to lawn, with shrub boarders.

#### Parking

Driveway providing off road parking.

#### Garage

Single garage with an up and over door. Personnel door.

















Residential Sales & Lettings | Mortgage Services | Conveyancing | Surveyors | Land & New Homes





To view this property please contact Connells on

#### T 01908 674 141 E miltonkeynes@connells.co.uk

Northgate House 500 Silbury Boulevard MILTON KEYNES MK9 2AD

EPC Rating: C

#### view this property online connells.co.uk/Property/MKN318706

This is a Leasehold property with details as follows; Term of Lease 125 years from 28 Sep 1984. Should you require further information please contact the branch. Please Note additional fees could be incurred for items such as

1. MONEY LAUNDERING REGULATIONS Intending purchasers will be asked to produce identification documentation at a later stage and we would ask for your co-operation in order that there will be no delay in agreeing the sale. 2.