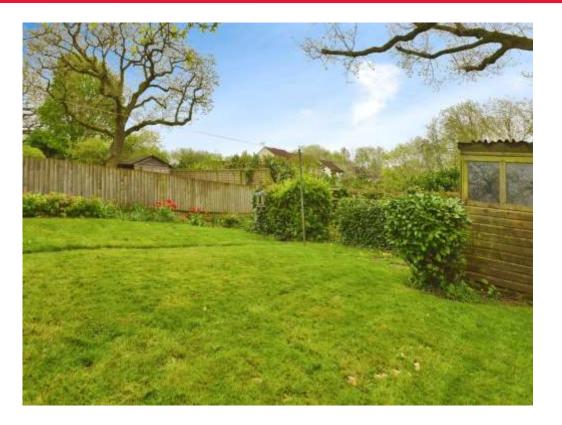

#### **Rear Garden**

Enclosed by a timber fence, shed side access, laid to lawn, with shrub boarders.