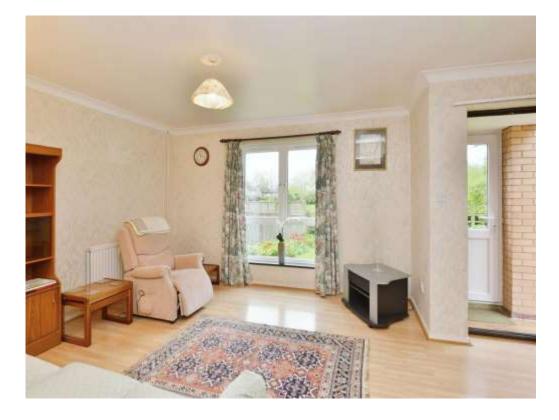

#### Lounge

16' 7" max x 12' 5" max (5.05m max x 3.78m max)

Double glazed window to the rear, door to the rear which leads to a lean to, two wall mounted radiators, tv point, and an understairs cupboard.