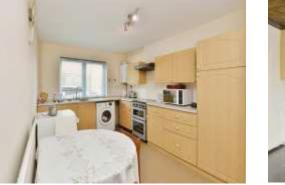

#### Kitchen

#### 15' x 9' 4" (4.57m x 2.84m)

Double glazed window to the front, fitted kitchen, eye base units, worksurfaces, stainless steel sink drainer, part tiled, central heating boiler, space for gas cooker with extractor over, washing machine, fridge and freezer, airing cupboard and a wall mounted radiator.