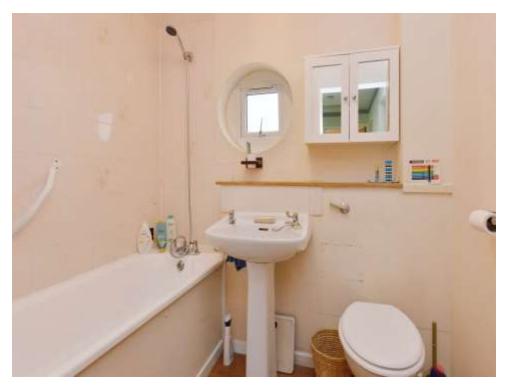

#### **Bathroom**

Double glazed window to the front, bath, mixer taps, shower over,, w/c, wash hand basin, part tiled and a wall mounted radiator.