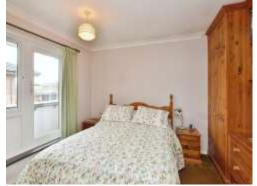

#### Bedroom 1

12' 4" x 9' 4" (3.76m x 2.84m) Double glazed window to the rear and a wall mounted radiator.

#### Bedroom 2

9' 11" to front of wardrobe x 9' 4" (3.02m to front of wardrobe x 2.84m)

Double glazed window and door to the front, which leads to the balcony, fitted wardrobes and a wall mounted radiator.

#### 9' 1" x 6' 10" (2.77m x 2.08m)

Double glazed window to the rear and a wall mounted radiator.