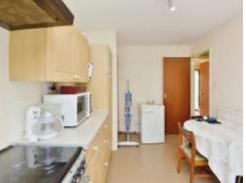

#### Kitchen

#### 15' x 9' 4" (4.57m x 2.84m)

Double glazed window to the front, fitted kitchen, eye base units, worksurfaces, stainless steel sink drainer, part tiled, central heating boiler, space for gas cooker with extractor over, washing machine, fridge and freezer, airing cupboard and a wall mounted radiator.