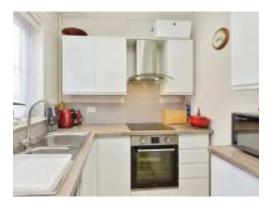

#### Kitchen

#### 8' 6" x 6' 10" (2.59m x 2.08m)

Double glazed window to the side, fitted kitchen, eye base units, worksurfaces, built in electric hob, oven, cooker hood over, one and a half stainless steel sink drainer, part tiled, space for washing machine, fridge/freezer, central heating boiler.