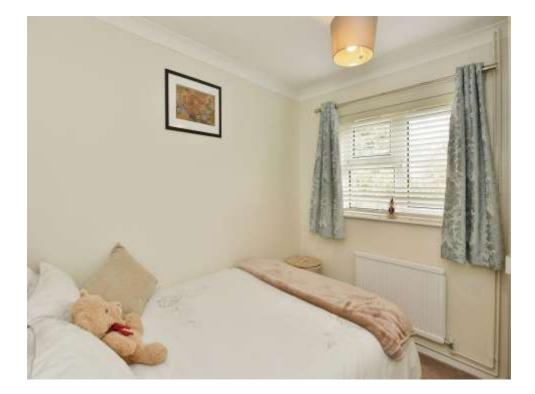

#### Bedroom 1

11' 5" to front of wardrobe x 10' 1" (3.48m to front of wardrobe x 3.07m) Double glazed window to the front, built in wardrobes, loft access, wall mounted radiator.

#### Bedroom 2

8' 11" x 8' 5" (2.72m x 2.57m) Double glazed window to the side, wall mounted radiator.