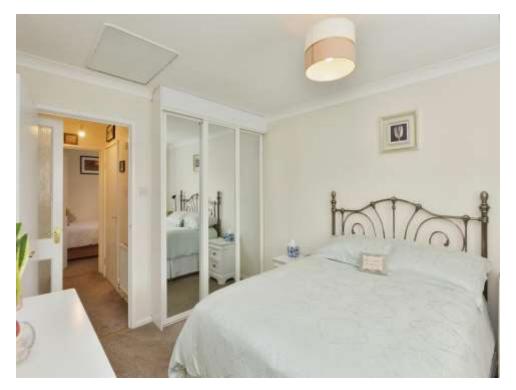

#### Bedroom 1

11' 5" to front of wardrobe x 10' 1" (3.48m to front of wardrobe x 3.07m) Double glazed window to the front, built in wardrobes, loft access, wall mounted radiator.

#### Bedroom 2

8' 11" x 8' 5" (2.72m x 2.57m) Double glazed window to the side, wall mounted radiator.