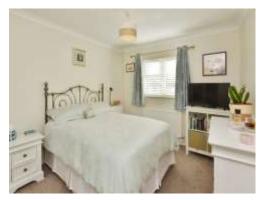

#### Bedroom 1

11' 5" to front of wardrobe x 10' 1" (3.48m to front of wardrobe x 3.07m) Double glazed window to the front, built in wardrobes, loft access, wall mounted radiator.

#### Bedroom 2

8' 11" x 8' 5" (2.72m x 2.57m) Double glazed window to the side, wall mounted radiator.