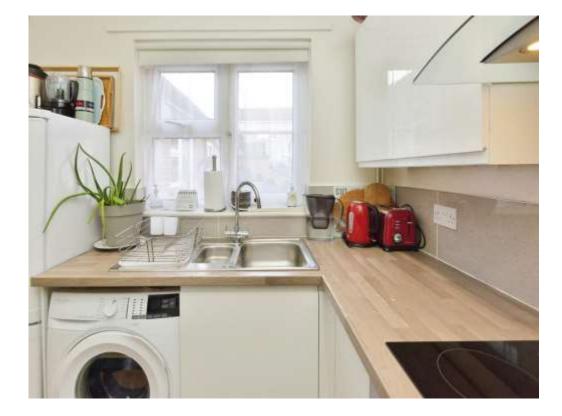

#### Kitchen

#### 8' 6" x 6' 10" (2.59m x 2.08m)

Double glazed window to the side, fitted kitchen, eye base units, worksurfaces, built in electric hob, oven, cooker hood over, one and a half stainless steel sink drainer, part tiled, space for washing machine, fridge/freezer, central heating boiler.