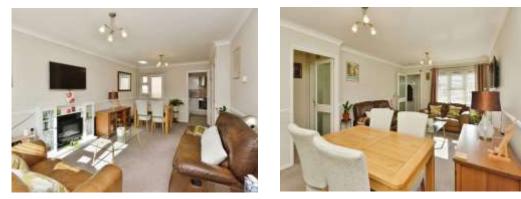

#### Lounge/Diner

#### 19' 6" x 12' 2" (5.94m x 3.71m)

Double glazed window to the front, electric fireplace, two wall mounted radiator, tv and telephone point, double glazed window and door to the rear. Cupboard.