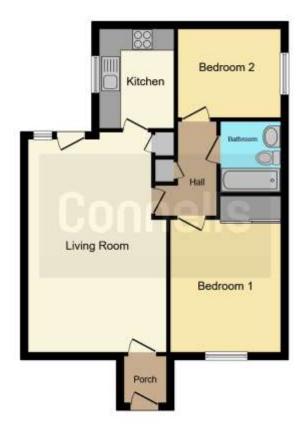

The accommodation includes a Entrance hall, lounge/diner, kitchen, two bedrooms and a bathroom. There is a communal garden.

This property is offered for sale with no onward chain. Immediate viewings are available by calling Connells on 01908 674141. Please see the accompanying floorplan for an indicative view of room layouts and range of images provided.