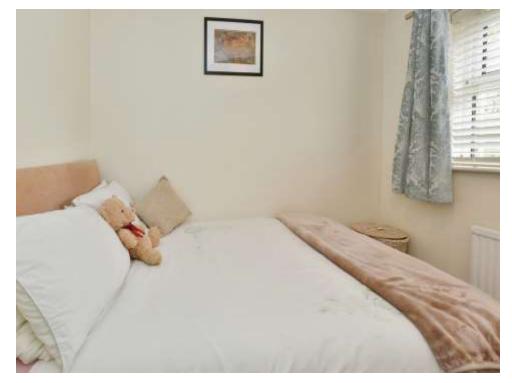

#### Bedroom 2

8' 11" x 8' 5" (2.72m x 2.57m) Double glazed window to the side, wall mounted radiator.