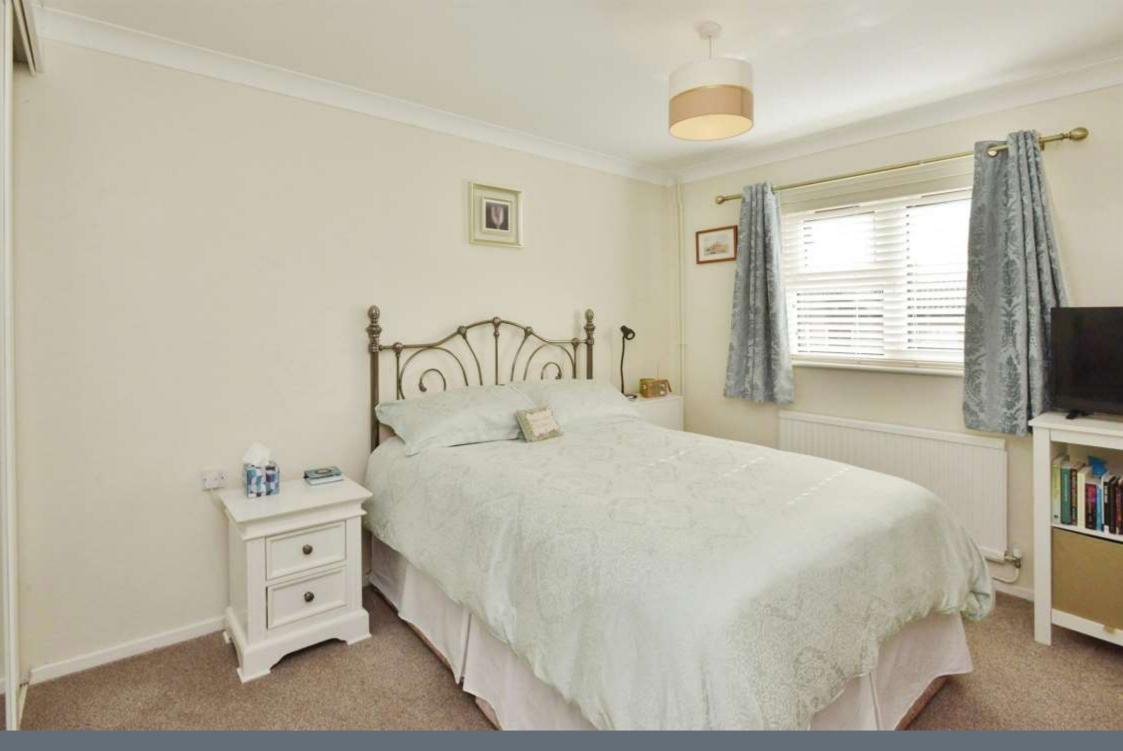

#### Bedroom 1

11' 5" to front of wardrobe x 10' 1" (3.48m to front of wardrobe x 3.07m) Double glazed window to the front, built in wardrobes, loft access, wall mounted radiator.