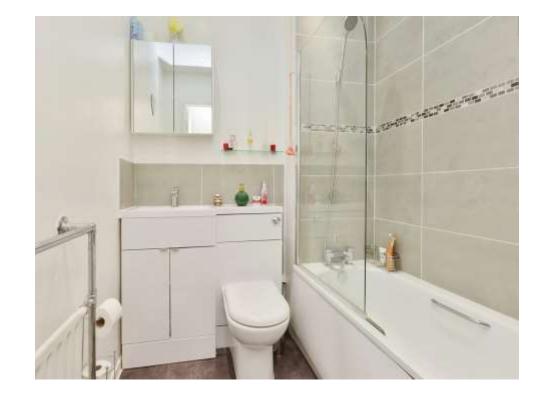

#### Bathroom

Bath, mixer taps, shower over, part tiled, w/c, wash hand basin vanity, heated towel radiator, extractor fan.

Residential Sales & Lettings | Mortgage Services | Conveyancing | Surveyors | Land & New Homes