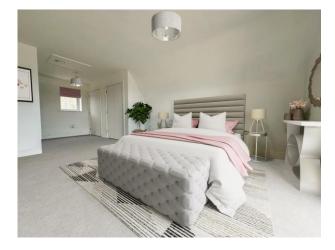

**Living Room** 14' 9" x 14' ( 4.50m x 4.27m )

**Kitchen / Dining** 14' 9" x 10' 1" ( 4.50m x 3.07m )

**Bedroom One** 13' 11" x 11' 8" ( 4.24m x 3.56m )

**En Suite** 10' 3" x 4' 7" ( 3.12m x 1.40m )

**Bedroom Two** 14' 9" x 10' 1" ( 4.50m x 3.07m )