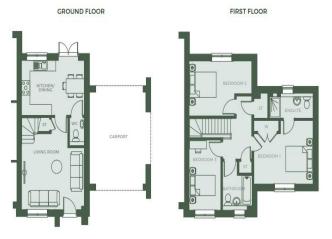

**Living Room** 14' 9" x 14' ( 4.50m x 4.27m )

**Kitchen / Dining** 14' 9" x 10' 1" ( 4.50m x 3.07m )

**Bedroom One** 13' 11" x 11' 8" ( 4.24m x 3.56m )

**En Suite** 10' 3" x 4' 7" ( 3.12m x 1.40m )

**Bedroom Two** 14' 9" x 10' 1" ( 4.50m x 3.07m )

**Bedroom Three** 12' 11" x 7' 6" ( 3.94m x 2.29m )

**Bathroom** 9' x 6' 10" ( 2.74m x 2.08m )