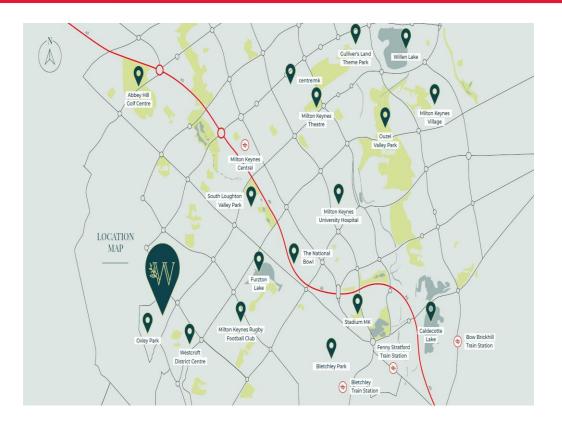

These architecturally distinctive homes are next to the green spaces of Oxley Park and Shenley Wood as well as being close to local shops, restaurants and a good selection of schools.

The is the perfect setting for both young professionals and families. It is only a 7 minute drive from Woodberry to Milton Keynes Central, links to Birmingham and London are also impressive with London Euston station just over 30 minutes away by train.