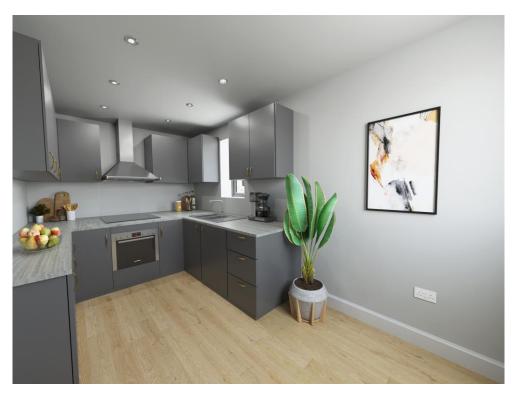

#### **KEY FEATURES**

- Built in appliances to include Induction hob, dishwasher, fridge freezer, oven and washer/dryer
- Car port to the side
- EV charging point either on plot or adjacent to allocated parking spaces
- Choice of ceramic wall tiles to tiled areas from Porcelanosa range
- Professionally designed kitchen with under pelmet lighting
- Under stairs storage cupboard
- Double doors to rea garden
- Gas central heating zoned heating control

**Living Room** 14' 9" x 14' ( 4.50m x 4.27m )

**Kitchen / Dining** 14' 9" x 10' 1" ( 4.50m x 3.07m )

**Bedroom One** 13' 11" x 11' 8" ( 4.24m x 3.56m )

**En Suite** 10' 3" x 4' 7" ( 3.12m x 1.40m )

**Bedroom Two** 14' 9" x 10' 1" ( 4.50m x 3.07m )