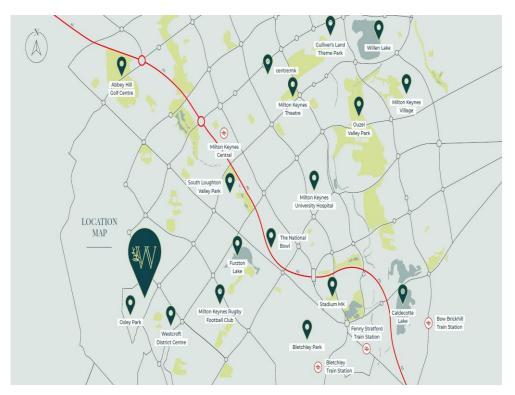

### **Property Description**

Introducing Woodberry - with contemporary three and four bedroom houses and two bedroom apartments - nestled in the highly popular Oxley Park area.

These architecturally distinctive homes are next to the green spaces of Oxley Park and Shenley Wood as well as being close to local shops, restaurants and a good selection of schools.

The is the perfect setting for both young professionals and families. It is only a 7 minute drive from Woodberry to Milton Keynes Central, links to Birmingham and London are also impressive with London Euston station just over 30 minutes away by train.