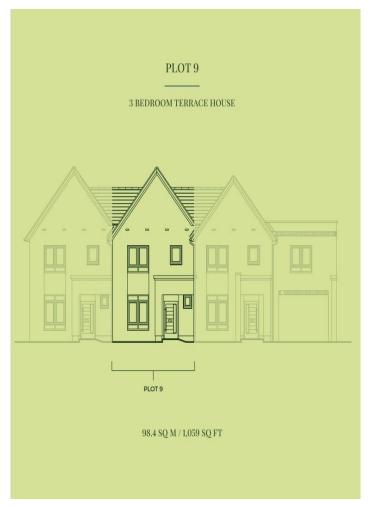

**Living Room** 18' 1" x 14' 4" ( 5.51m x 4.37m )

**Kitchen / Dining** 17' 4" x 11' 5" ( 5.28m x 3.48m )

**Bedroom One** 15' 5" x 9' 10" ( 4.70m x 3.00m )

**En Suite** 6' 8" x 4' 7" ( 2.03m x 1.40m )

**Bedroom Two**11' 10" x 9' 10" ( 3.61m x 3.00m )

**Bedroom Three** 11' 6" x 7' 1" ( 3.51m x 2.16m )

**Bathroom** 7' 1" x 6' 6" ( 2.16m x 1.98m )

## **GROUND FLOOR** FIRST FLOOR LIVING ROOM 5.50m X 4.37m 18'1" X 14'4" KITCHEN/DINING 5.27m X 3.47m BEDROOM 1 4.68m X 3.00m 15'5" X 9'10" ENSUITE 2.02m X 1.40m 6'8" X 4'7" BEDROOM 2 3.60m X 3.00m 11'10" X 9'10" BEDROOM 3 3.49m X 2.15m 11'6' X 7'1'\* BATHROOM 2.15m X 1.97m 7'1" X 6'6" TOTAL 98.4 sq m 1,059 sq ft