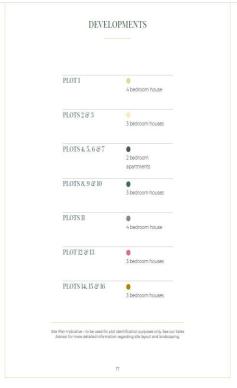

#### **KEY FEATURES**

- Landscaped rear garden
- Double doors to rea garden
- Professionally designed kitchen with under pelmet lighting
- EV charging point either on plot or adjacent to allocated parking spaces
- Under stairs storage cupboard
- Gas central heating zoned heating control
- Choice of ceramic wall tiles to tiled areas from Porcelanosa range
- Built in appliances to include Induction hob, dishwasher, fridge freezer, oven and washer/dryer