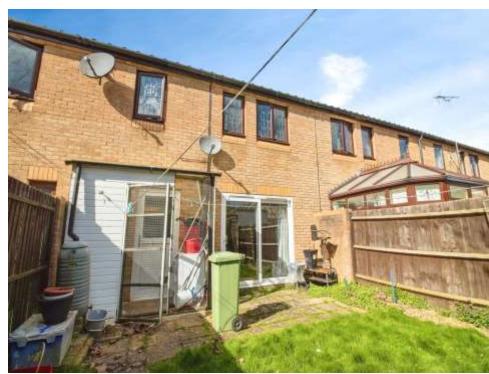

# **Bathroom**

Double glazed window to the rear, bath, mixer taps, shower, w/c, wash hand basin, part tiled.

**Front** Outside store cupboard and pathway leading to front door.

**Rear Garden** Enclosed by a timber fence, brick built shed, gated access to the rear, laid to lawn, patio area.