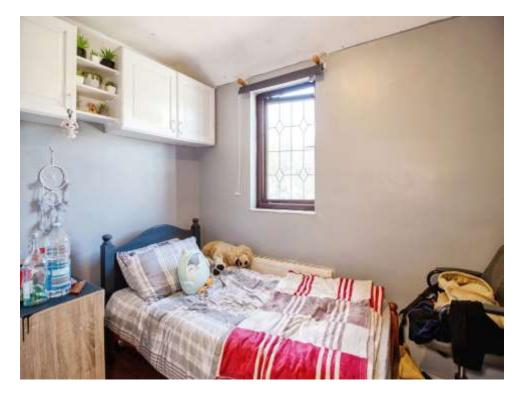

### **Bedroom 1**

13' x 9' 6" not into recess (3.96m x 2.90m not into recess)

Double glazed window to the front, wall mounted radiator.

### Bedroom 2

12' x 9' 1" to front of wardrobes (3.66m x 2.77m to front of wardrobes)

Double glazed window to the rear, fitted wardrobe, wall mounted radiator, tv point.

### Bedroom 3

9' 1" Max x 8' 8" (2.77m Max x 2.64m)

Double glazed window to the front, wall mounted radiator, built in wardrobe.