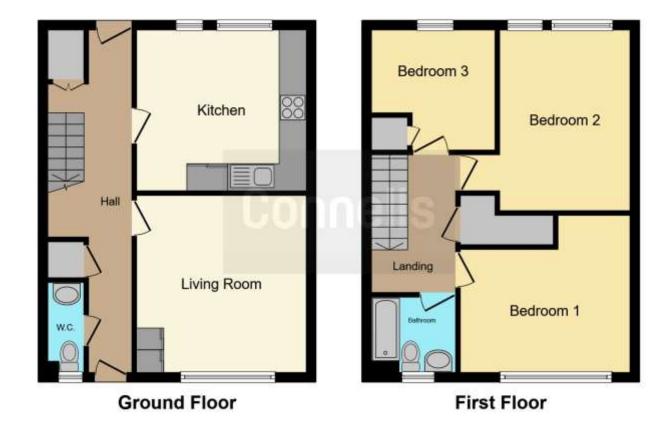

The accommodation includes an entrance hallway, cloakroom, lounge, kitchen/diner, landing, three bedrooms and a bathroom. Outside there is an enclosed rear garden whilst the frontage offers a block paved driveway providing off road parking.

Please see the full range of photographs that accompany this listing as well as the floorplan showing an indicative view of room layouts. For further information and to arrange your viewing call Connells Estate Agents today on 01908 674141 or email milton keynes@connells.co.uk.

#### **Entrance Hall**

Door to the front, two wall mounted radiators, stairs to the first floor, two cupboards, double glazed door to the rear, telephone point.

**Cloakroom** Window to the rear, w/c, wash hand basin, vanity, and part tiled.

# Lounge

12' 9" x 12' 3" (3.89m x 3.73m)

Double glazed patio doors to the rear, wall mounted radiator, tv point.

### Kitchen / Diner

12' 2" x 11' 2" (3.71m x 3.40m)

Double glazed windows to the front, fitted kitchen, eye base units, worksurfaces, built in gas hob, extractor fan over, built in electric oven, sink drainer, part tiled, wall mounted radiator, space for fridge, freezer and washing machine, central heating boiler.

### Landing

Loft access, airing cupboard, doors to bedrooms 1,2,3 and the bathroom.

### **Bedroom 1**

13' x 9' 6" not into recess (3.96m x 2.90m not into recess)

Double glazed window to the front, wall mounted radiator.

### Bedroom 2

12' x 9' 1" to front of wardrobes (3.66m x 2.77m to front of wardrobes)

Double glazed window to the rear, fitted wardrobe, wall mounted radiator, tv point.

### Bedroom 3

9' 1" Max x 8' 8" (2.77m Max x 2.64m)

Double glazed window to the front, wall mounted radiator, built in wardrobe.

# **Bathroom**

Double glazed window to the rear, bath, mixer taps, shower, w/c, wash hand basin, part tiled.

**Front** Outside store cupboard and pathway leading to front door.

**Rear Garden** Enclosed by a timber fence, brick built shed, gated access to the rear, laid to lawn, patio area.