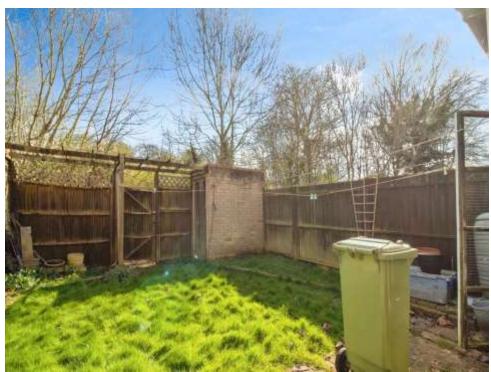

# **Bathroom**

Double glazed window to the rear, bath, mixer taps, shower, w/c, wash hand basin, part tiled.

**Front** Outside store cupboard and pathway leading to front door.

**Rear Garden** Enclosed by a timber fence, brick built shed, gated access to the rear, laid to lawn, patio area.