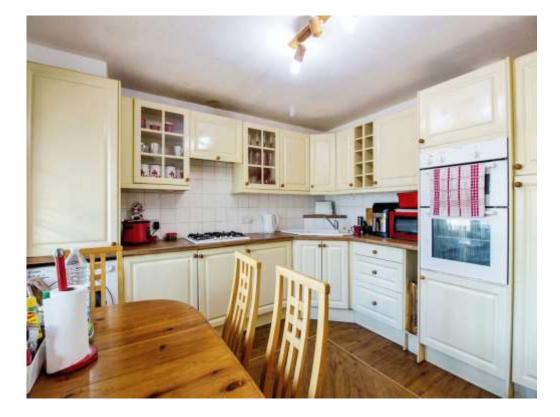

### Kitchen / Diner

12' 2" x 11' 2" (3.71m x 3.40m)

Double glazed windows to the front, fitted kitchen, eye base units, worksurfaces, built in gas hob, extractor fan over, built in electric oven, sink drainer, part tiled, wall mounted radiator, space for fridge, freezer and washing machine, central heating boiler.