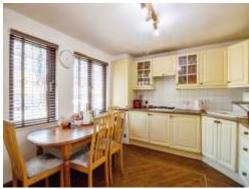

### Kitchen / Diner

12' 2" x 11' 2" (3.71m x 3.40m)

Double glazed windows to the front, fitted kitchen, eye base units, worksurfaces, built in gas hob, extractor fan over, built in electric oven, sink drainer, part tiled, wall mounted radiator, space for fridge, freezer and washing machine, central heating boiler.