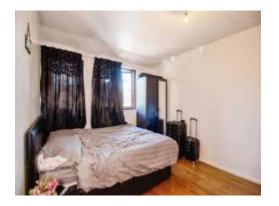

### **Bedroom 1**

13' x 9' 6" not into recess (3.96m x 2.90m not into recess)

Double glazed window to the front, wall mounted radiator.

### Bedroom 2

12' x 9' 1" to front of wardrobes (3.66m x 2.77m to front of wardrobes)

Double glazed window to the rear, fitted wardrobe, wall mounted radiator, tv point.

### Bedroom 3

9' 1" Max x 8' 8" (2.77m Max x 2.64m)

Double glazed window to the front, wall mounted radiator, built in wardrobe.