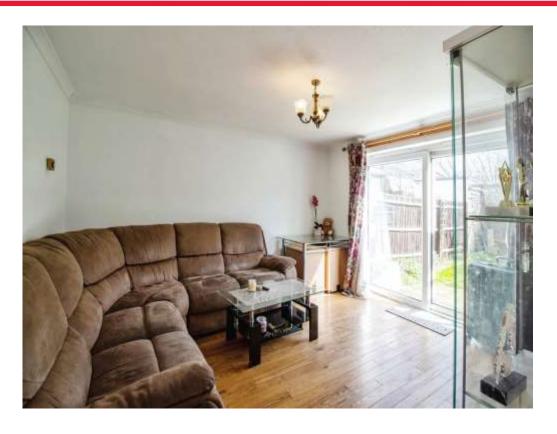

# Lounge

12' 9" x 12' 3" (3.89m x 3.73m)

Double glazed patio doors to the rear, wall mounted radiator, tv point.