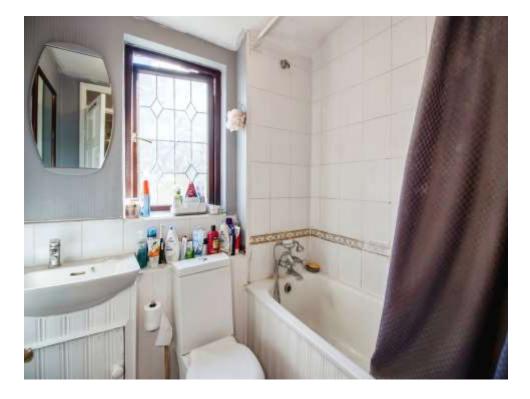

# **Bathroom**

Double glazed window to the rear, bath, mixer taps, shower, w/c, wash hand basin, part tiled.

**Front** Outside store cupboard and pathway leading to front door.

**Rear Garden** Enclosed by a timber fence, brick built shed, gated access to the rear, laid to lawn, patio area.