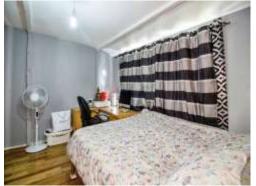

### **Bedroom 1**

13' x 9' 6" not into recess (3.96m x 2.90m not into recess)

Double glazed window to the front, wall mounted radiator.

### Bedroom 2

12' x 9' 1" to front of wardrobes (3.66m x 2.77m to front of wardrobes)

Double glazed window to the rear, fitted wardrobe, wall mounted radiator, tv point.

### Bedroom 3

9' 1" Max x 8' 8" (2.77m Max x 2.64m)

Double glazed window to the front, wall mounted radiator, built in wardrobe.