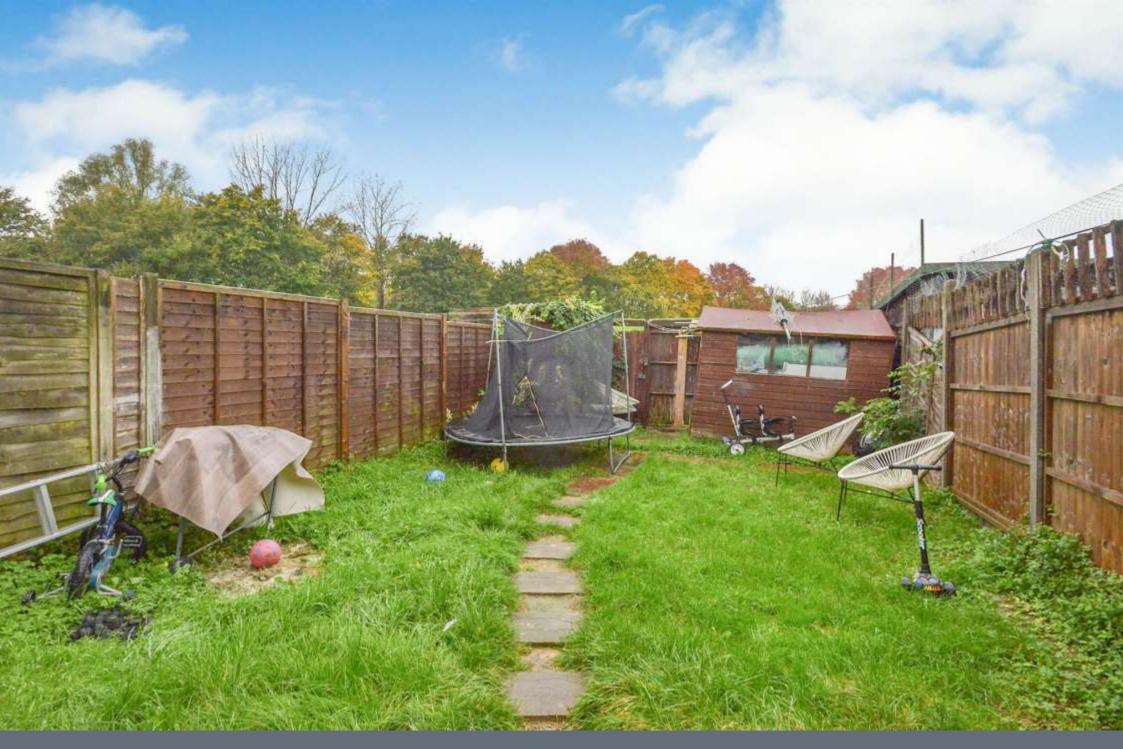

## Rear Garden

The rear garden is private and not directly over looked as in enclosed by a panel fence. There are two patio areas with the remaining area laid to lawn with flower and shrub borders. There is gated access to the rear.