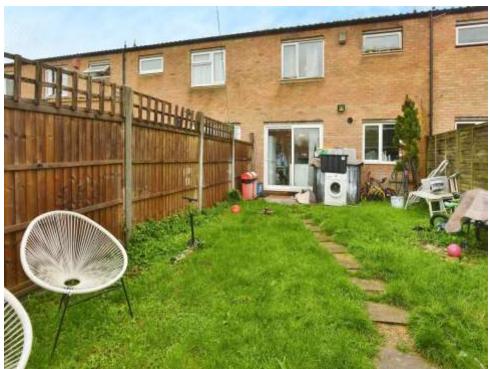

## Rear Garden

The rear garden is private and not directly over looked as in enclosed by a panel fence. There are two patio areas with the remaining area laid to lawn with flower and shrub borders. There is gated access to the rear.