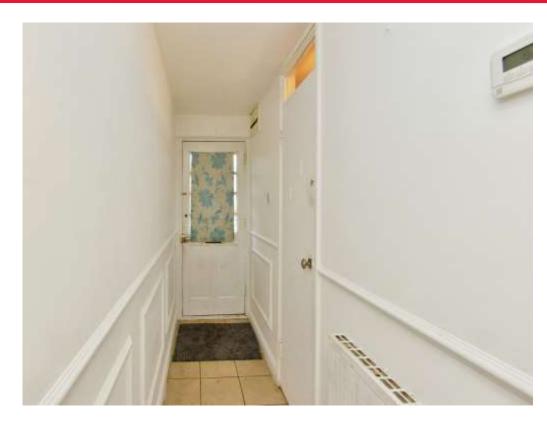

## **Entrance Hall**

Stairs rising to first floor. Cloaks cupboard. Dado rail. Wall mounted radiator.