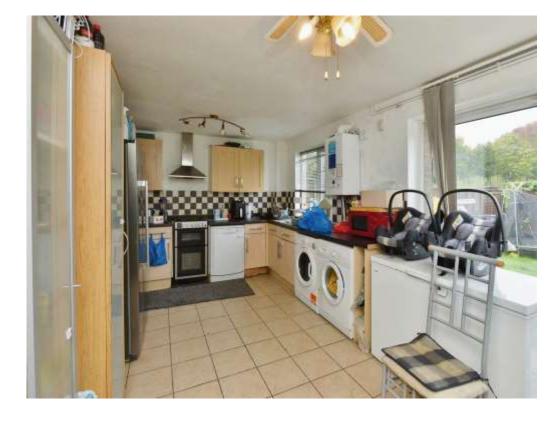

## Kitchen/diner

18' 4" x 14' 5" (5.59m x 4.39m)

Fitted kitchen comprising wood effect wall and base units with work surfaces over. Stainless steel sink and drainer unit. Tiling. Electric cooker points. Breakfast bar. Under stairs storage cupboard. Plumbing for washing machine. Double glazed window to rear. Dining Room double glazed patio doors to rear garden. Radiator.