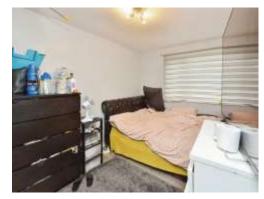

#### Bedroom 2

14' 5" x 11' 2" (4.39m x 3.40m)

Double glazed window to the front, wall mounted radiator.

### Bedroom 3

11' 10" x 9' 4" (3.61m x 2.84m)

Double glazed window to front, wall mounted radiator.