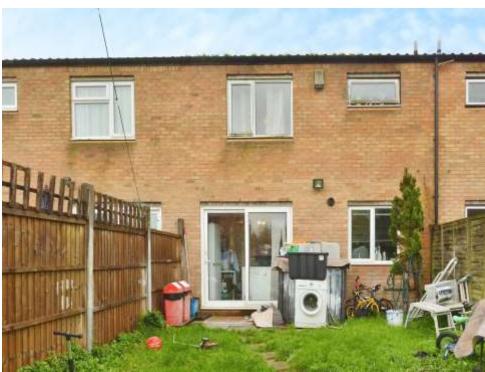

## Rear Garden

The rear garden is private and not directly over looked as in enclosed by a panel fence. There are two patio areas with the remaining area laid to lawn with flower and shrub borders. There is gated access to the rear.