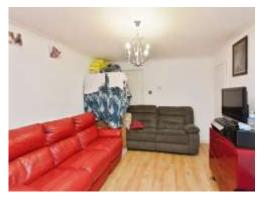

# Lounge

15' 1" x 11' 10" (4.60m x 3.61m)

Double glazed bay windows to front, wall mounted radiator.