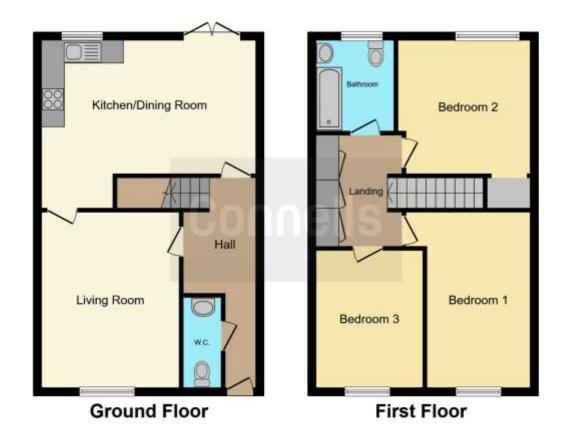

Please see the full range of images as well as the floorplan that provides an indicative view of room layouts and measurements. For further information and to arrange your viewing call Connells Estate Agents on 01908 674141 or email miltonkeynes@connells.co.uk.

### **Entrance Porch**

Single panel door to the front.

## **Entrance Hall**

Stairs rising to first floor. Cloaks cupboard. Dado rail. Wall mounted radiator.

### Cloakroom

Wash hand basin with cupboard under and tiling to splash back surrounds. Low level w/c.

# Lounge

15' 1" x 11' 10" (4.60m x 3.61m)

Double glazed bay windows to front, wall mounted radiator.

## Kitchen/diner

18' 4" x 14' 5" (5.59m x 4.39m)

Fitted kitchen comprising wood effect wall and base units with work surfaces over. Stainless steel sink and drainer unit. Tiling. Electric cooker points. Breakfast bar. Under stairs storage cupboard. Plumbing for washing machine. Double glazed window to rear. Dining Room double glazed patio doors to rear garden. Radiator.

# Landing

Stairs from hall. Airing cub board. Access to loft space. Cupboard housing gas fired boiler serving central heating and domestic hot water.

### **Bedroom 1**

15' 1" x 10' 8" (4.60m x 3.25m)

Built in wardrobe, double glazed window to the rear, wall mounted radiator.

#### Bedroom 2

14' 5" x 11' 2" (4.39m x 3.40m)

Double glazed window to the front, wall mounted radiator.

### Bedroom 3

11' 10" x 9' 4" (3.61m x 2.84m)

Double glazed window to front, wall mounted radiator.

#### **Bathroom**

Three piece suite comprising Bath unit with mixer taps and shower attachment over, Wash hand basin and low level WC. Wood panelling to three walls. Tiling. Double glazed window to rear. Radiator.

Residential Sales & Lettings | Mortgage Services | Conveyancing | Surveyors | Land & New Homes

This floorplan is for illustrative purposes only and is not drawn to scale. Measurements, floor-areas, openings and orientations are approximate. They should not be relied upon for any purpose and do not form any part of an agreement. No liability is taken for any error or mis-statement. All parties must rely on their own inspections.