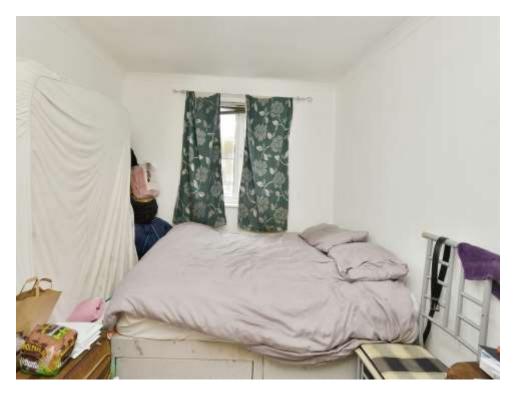

### **Bedroom 1**

15' 1" x 10' 8" (4.60m x 3.25m)

Built in wardrobe, double glazed window to the rear, wall mounted radiator.