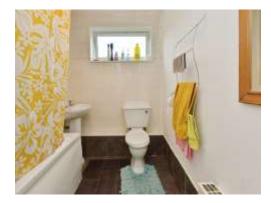

#### **Bathroom**

Three piece suite comprising Bath unit with mixer taps and shower attachment over, Wash hand basin and low level WC. Wood panelling to three walls. Tiling. Double glazed window to rear. Radiator.