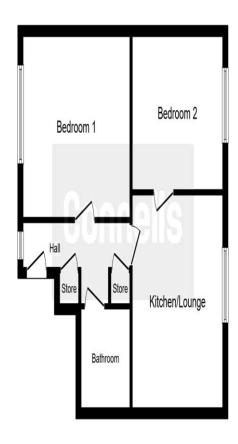

### **Entrance Hall**

Door to front aspect and radiator.

### Landing

Airing cupboard housing hot water tank.

#### **Bedroom One**

Double glazed window to front aspect and radiator.

### **Bedroom Two**

Double glazed window to rear aspect and radiator.

#### **Rathroom**

A three piece suite comprising:- wash hand basin, W.C and bath with mixer tap and shower over. Part tiled, extractor fan and airing cupboard.

To view this property please contact Connells on