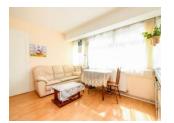

## Lounge / Kitchen / Diner

A fitted kitchen with a range of wall and base units and work surfaces over. One and a half bowl sink/drainer unit, electric oven with gas hob, plumbing for washing machine and double glazed window to front aspect.