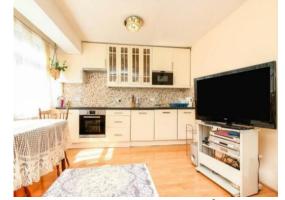

## Lounge / Kitchen / Diner

A fitted kitchen with a range of wall and base units and work surfaces over. One and a half bowl sink/drainer unit, electric oven with gas hob, plumbing for washing machine and double glazed window to front aspect.