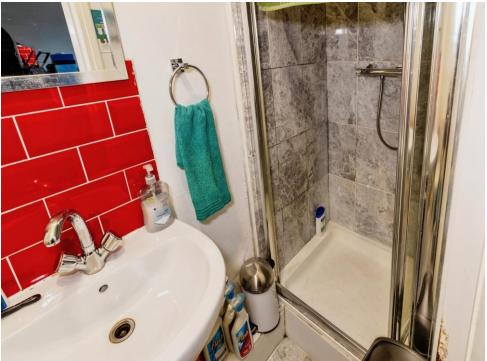

## **Bedroom 1**

16' x 11' 10" ( 4.88m x 3.61m )

First floor, patio doors to the front which lead to the balcony, wall mounted radiator, shower cubicle, w/c, wash hand basin, part tiled, extractor fan, worksurfaces, base units, part tiled, stainless steel sink.

### Bedroom 2

16' x 7' 10" ( 4.88m x 2.39m )

Ground floor double glazed window to the front, telephone point, wall mounted radiator, shower cubicle, w/c, wash hand basin, part tiled, extractor fan.

# Bedroom 3

13' 11" x 11' 11" ( 4.24m x 3.63m )

First floor, window to the rear, wall mounted radiator, worksurface, stainless steel sink, part tiled, shower cubicle, w/c, wash hand basin, part tiled, extractor fan.

#### Bedroom 4

13' 11" x 13' 11" ( 4.24m x 4.24m )

Second floor, window to the rear, worksurface, base units, stainless steel sink, part tiled, wall mounted radiator, shower cubicle, w/c, wash hand basin, part tiled, extractor fan.