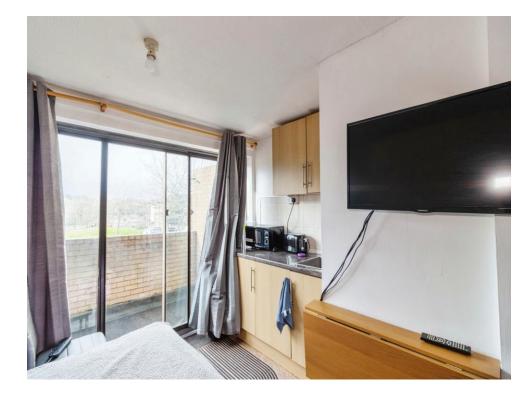

## **Bedroom 1**

16' x 11' 10" ( 4.88m x 3.61m )

First floor, patio doors to the front which lead to the balcony, wall mounted radiator, shower cubicle, w/c, wash hand basin, part tiled, extractor fan, worksurfaces, base units, part tiled, stainless steel sink.