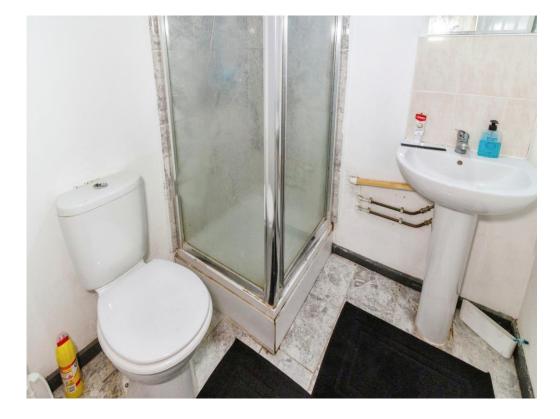

## **Bedroom 1**

16' x 11' 10" ( 4.88m x 3.61m )

First floor, patio doors to the front which lead to the balcony, wall mounted radiator, shower cubicle, w/c, wash hand basin, part tiled, extractor fan, worksurfaces, base units, part tiled, stainless steel sink.

### Bedroom 2

16' x 7' 10" ( 4.88m x 2.39m )

Ground floor double glazed window to the front, telephone point, wall mounted radiator, shower cubicle, w/c, wash hand basin, part tiled, extractor fan.

# Bedroom 3

13' 11" x 11' 11" ( 4.24m x 3.63m )

First floor, window to the rear, wall mounted radiator, worksurface, stainless steel sink, part tiled, shower cubicle, w/c, wash hand basin, part tiled, extractor fan.

#### Bedroom 4

13' 11" x 13' 11" ( 4.24m x 4.24m )

Second floor, window to the rear, worksurface, base units, stainless steel sink, part tiled, wall mounted radiator, shower cubicle, w/c, wash hand basin, part tiled, extractor fan.