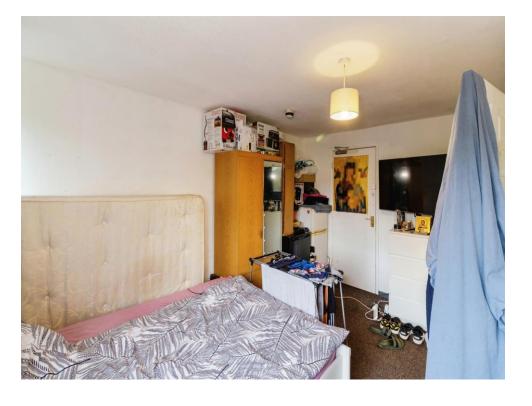

## **Bedroom 1**

16' x 11' 10" ( 4.88m x 3.61m )

First floor, patio doors to the front which lead to the balcony, wall mounted radiator, shower cubicle, w/c, wash hand basin, part tiled, extractor fan, worksurfaces, base units, part tiled, stainless steel sink.

### Bedroom 2

16' x 7' 10" ( 4.88m x 2.39m )

Ground floor double glazed window to the front, telephone point, wall mounted radiator, shower cubicle, w/c, wash hand basin, part tiled, extractor fan.

# Bedroom 3

13' 11" x 11' 11" ( 4.24m x 3.63m )

First floor, window to the rear, wall mounted radiator, worksurface, stainless steel sink, part tiled, shower cubicle, w/c, wash hand basin, part tiled, extractor fan.

#### Bedroom 4

13' 11" x 13' 11" ( 4.24m x 4.24m )

Second floor, window to the rear, worksurface, base units, stainless steel sink, part tiled, wall mounted radiator, shower cubicle, w/c, wash hand basin, part tiled, extractor fan.

### Bedroom 5

Window to the front, wall mounted radiator, loft access.