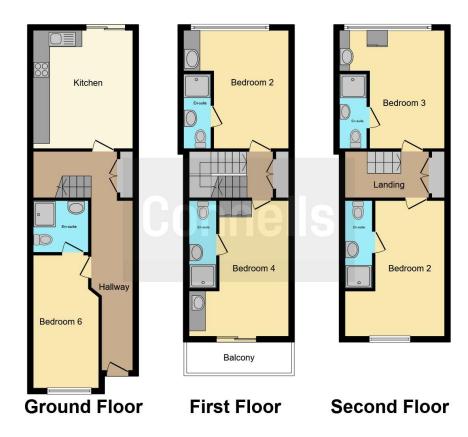

Comprises entrance hall, fitted kitchen, bedroom 1 has a balcony, bedroom tow on the ground floor, bedroom three on the first floor, bedroom four is on the second floor, bedroom five, all bedrooms have bathrooms.

#### **Entrance Hall**

Door to the front, wall mounted radiator, stairs to the first floor.

### Kitchen

13' 11" x 11' 11" ( 4.24m x 3.63m )

Window and patio doors to the rear, fitted kitchen, eye base units, worksurfaces, built in gas hob, electric oven, stainless steel sink drainer, space for washing machine, fridge/freezer, part tiled, wall mounted radiator.

# Landing

Cupboard and stairs to the second floor.

## **Bedroom 1**

16' x 11' 10" ( 4.88m x 3.61m )

First floor, patio doors to the front which lead to the balcony, wall mounted radiator, shower cubicle, w/c, wash hand basin, part tiled, extractor fan, worksurfaces, base units, part tiled, stainless steel sink.

### Bedroom 2

16' x 7' 10" ( 4.88m x 2.39m )

Ground floor double glazed window to the front, telephone point, wall mounted radiator, shower cubicle, w/c, wash hand basin, part tiled, extractor fan.

# Bedroom 3

13' 11" x 11' 11" ( 4.24m x 3.63m )

First floor, window to the rear, wall mounted radiator, worksurface, stainless steel sink, part tiled, shower cubicle, w/c, wash hand basin, part tiled, extractor fan.

#### Bedroom 4

13' 11" x 13' 11" ( 4.24m x 4.24m )

Second floor, window to the rear, worksurface, base units, stainless steel sink, part tiled, wall mounted radiator, shower cubicle, w/c, wash hand basin, part tiled, extractor fan.

# **Second Floor Landing**

Cupboard with central heating boiler tank.

### Bedroom 5

Window to the front, wall mounted radiator, loft access.