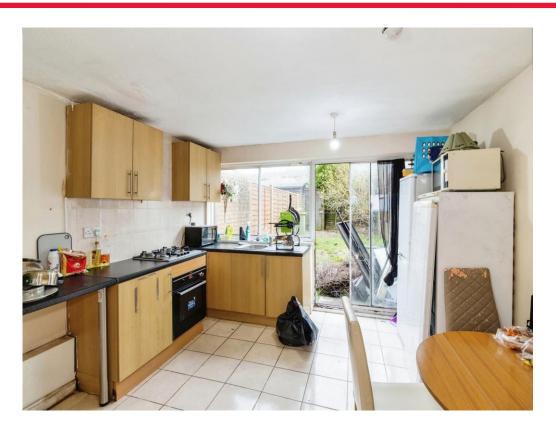

### Kitchen

13' 11" x 11' 11" ( 4.24m x 3.63m )

Window and patio doors to the rear, fitted kitchen, eye base units, worksurfaces, built in gas hob, electric oven, stainless steel sink drainer, space for washing machine, fridge/freezer, part tiled, wall mounted radiator.