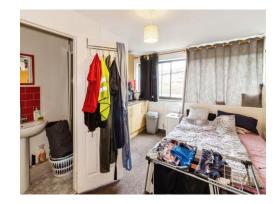

## **Bedroom 1**

16' x 11' 10" ( 4.88m x 3.61m )

First floor, patio doors to the front which lead to the balcony, wall mounted radiator, shower cubicle, w/c, wash hand basin, part tiled, extractor fan, worksurfaces, base units, part tiled, stainless steel sink.

### Bedroom 2

16' x 7' 10" ( 4.88m x 2.39m )

Ground floor double glazed window to the front, telephone point, wall mounted radiator, shower cubicle, w/c, wash hand basin, part tiled, extractor fan.

# Bedroom 3

13' 11" x 11' 11" ( 4.24m x 3.63m )

First floor, window to the rear, wall mounted radiator, worksurface, stainless steel sink, part tiled, shower cubicle, w/c, wash hand basin, part tiled, extractor fan.

#### Bedroom 4

13' 11" x 13' 11" ( 4.24m x 4.24m )

Second floor, window to the rear, worksurface, base units, stainless steel sink, part tiled, wall mounted radiator, shower cubicle, w/c, wash hand basin, part tiled, extractor fan.

### Bedroom 5

Window to the front, wall mounted radiator, loft access.