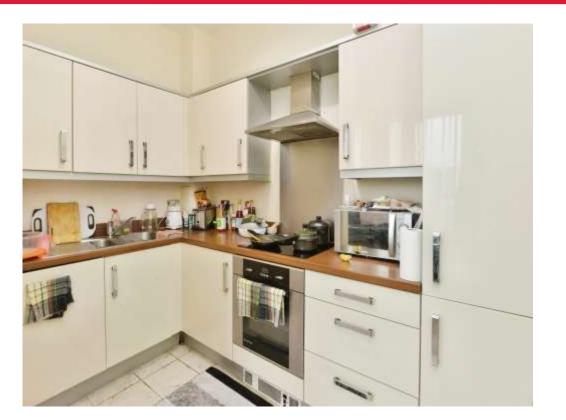

# Kitchen

#### 10' 2" x 5' 11" (3.10m x 1.80m)

Fitted kitchen, eye base units, worksurfaces, built in electric hob, oven, cooker hood over, built in fridge freezer, dishwasher, one and a half stainless steel sink drainer, splashbacks, extractor fan.