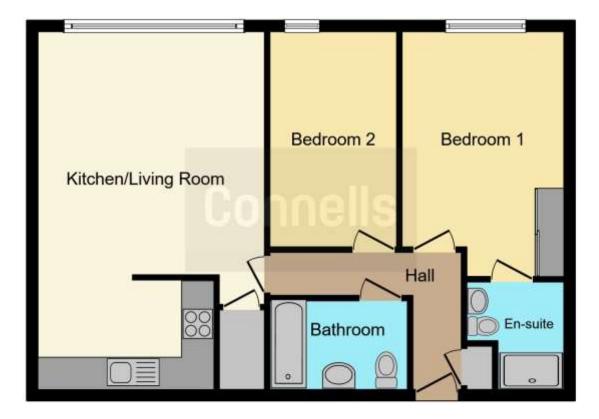

The accommodation includes an entrance porch, entrance hallway, open plan living and dining space which leads on to the kitchen, a bedroom one with en suite and a further second bedroom. The block has a secure communal entry system. There is underground allocated parking as well.

Please see the full range of photographs that accompany this listing, as well as the floorplan providing an indicative view of room layouts. For further information and to arrange your viewing call Connells today on 01908 674141 or email miltonkeynes@connells.co.uk.