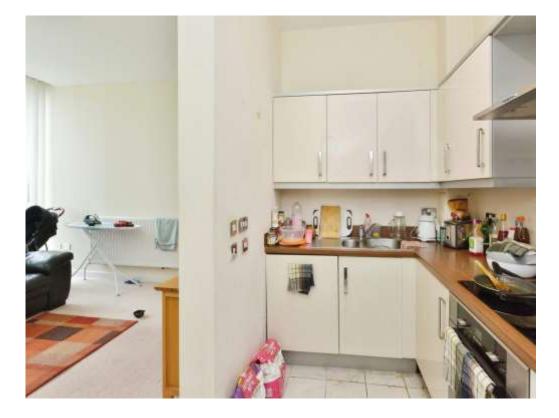

# Kitchen

#### 10' 2" x 5' 11" (3.10m x 1.80m)

Fitted kitchen, eye base units, worksurfaces, built in electric hob, oven, cooker hood over, built in fridge freezer, dishwasher, one and a half stainless steel sink drainer, splashbacks, extractor fan.