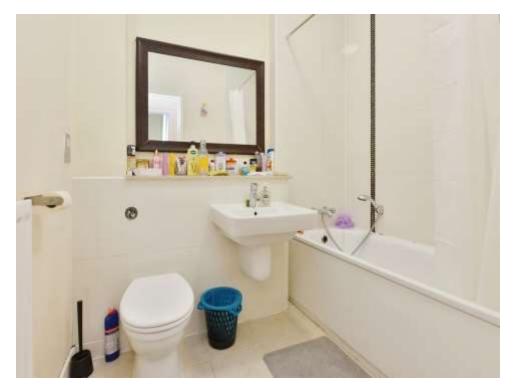

# Bathroom

Bath, mixer taps, shower over, w/c, wash hand basin, extractor fan, part tiled, shaving point, wall mounted radiator.

Residential Sales & Lettings | Mortgage Services | Conveyancing | Surveyors | Land & New Homes