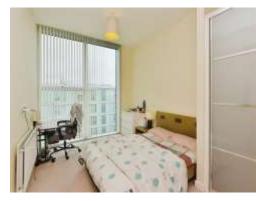

# Bedroom 2

12' 9" x 7' 8" (3.89m x 2.34m) Double glazed window to the rear, telephone point, wall mounted radiator.