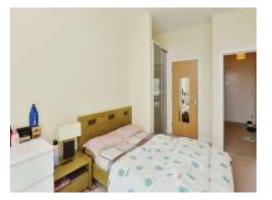

# Bedroom 1

#### 9' 9" x 9' 8" Not into recess (2.97m x 2.95m not into recess)

Double glazed window to the rear, built in wardrobes, tv and telephone point, wall mounted radiator.