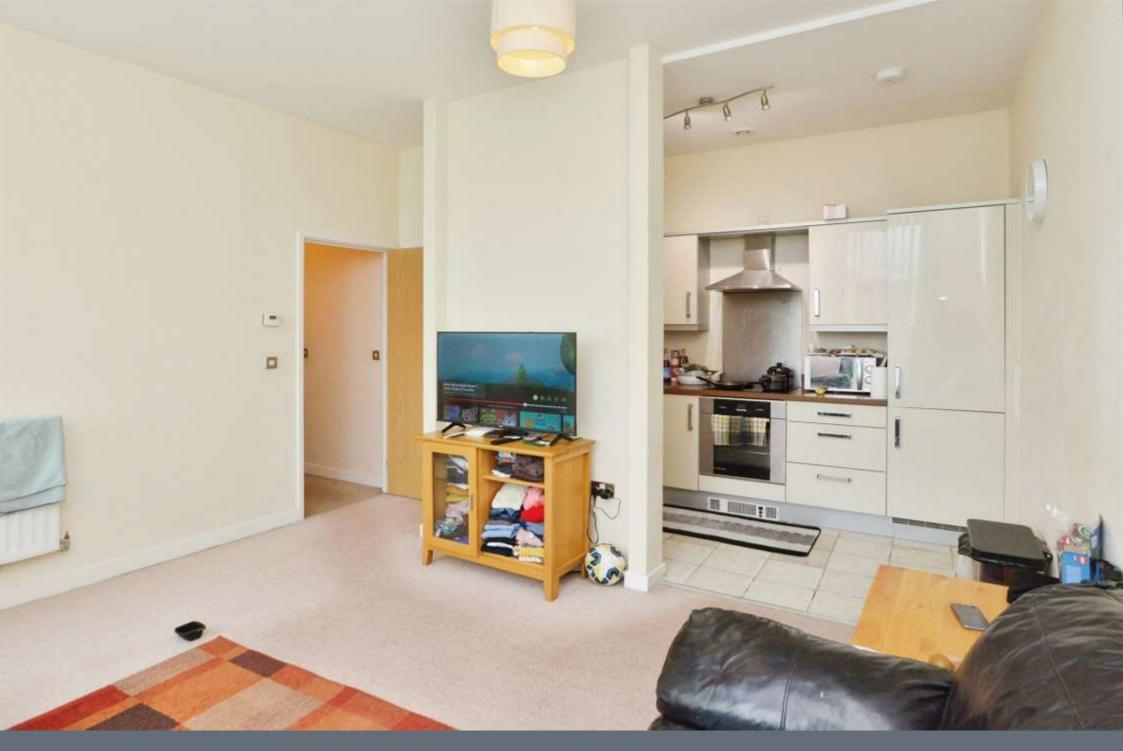

# Lounge

15' Not into recess x 13' 8" (4.57m Not into recess x 4.17m) Open Plan double glazed window to the rear, wall mounted radiator, tv and telephone points.

# Kitchen

#### 10' 2" x 5' 11" (3.10m x 1.80m)

Fitted kitchen, eye base units, worksurfaces, built in electric hob, oven, cooker hood over, built in fridge freezer, dishwasher, one and a half stainless steel sink drainer, splashbacks, extractor fan.