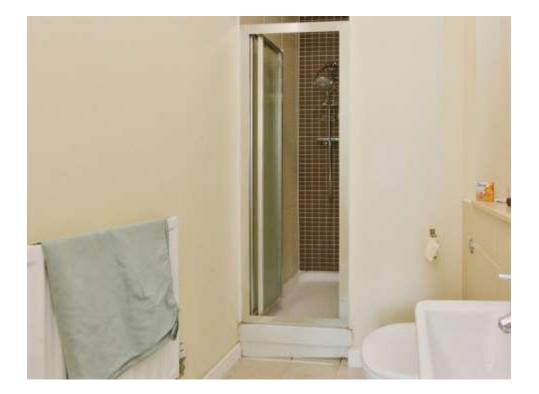

### **En Suite**

Shower cubicle, w/c, wash hand basin, extractor fan, part tiled, shaving point, wall mounted radiator.