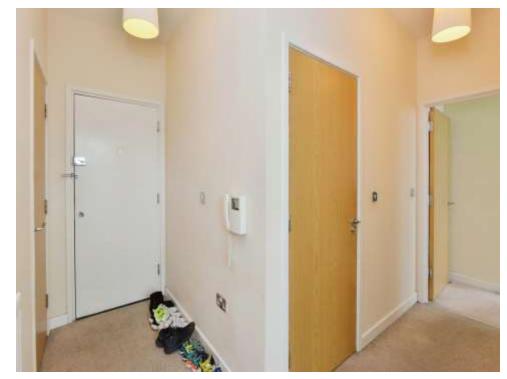

# **Entrance Porch**

Communal entrance hall, video intercom system, lift access.

# **Entrance Hall**

Door to the front, video intercom system, cupboard and a wall mounted radiator.