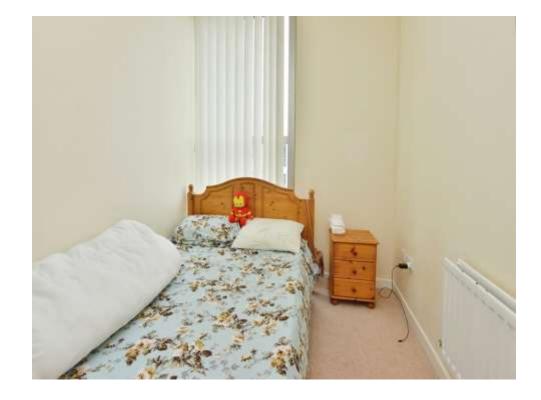

# Bedroom 2

12' 9" x 7' 8" (3.89m x 2.34m) Double glazed window to the rear, telephone point, wall mounted radiator.