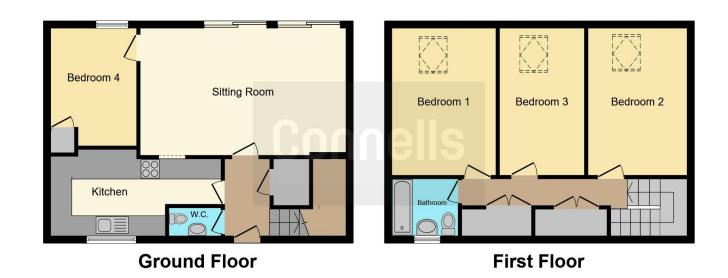

The accommodation includes an entrance hallway, kitchen, downstairs WC, lounge, dining room / bedroom 4, three bedrooms on the first floor and a family bathroom. Outside there is an enclosed rear garden and to the front there is a driveway providing off road parking.

## **Entrance Hall**

Door to the front, stairs to the first floor, telephone point, understairs cupboard.

## Cloakroom

W/C, wash hand basin, part tiled.

# Lounge

20' x 12' 4" Max ( 6.10m x 3.76m Max ) Window and door to the rear, tv and telephone point, wall mounted radiator.

# Dining Room / Bedroom 4

11' 5" x 8' 3" ( 3.48m x 2.51m )

Window to the rear, built in cupboard, wall mounted radiator.

#### Kitchen

16' 10" x 8' 4" ( 5.13m x 2.54m )

Window to the front, eye base units, built in gas hob, built in oven, one and a half stainless steel sink drainer, part tiled, space for fridge/freezer, washing machine, wall mounted radiator.

## Landing

Double cupboard, and a cupboard with the central heating boiler.

## **Bedroom 1**

14' 5" RHH x 9' 7" ( 4.39m RHH x 2.92m )

Skyline window to the rear, wall mounted radiator.

#### Bedroom 2

14' 6" RHH x 8' 3" ( 4.42m RHH x 2.51m ) Skyline window to the rear, loft access, wall mounted radiator.

#### Bedroom 3

14' 6" RHH x 8' 3" ( 4.42m RHH x 2.51m ) Skyline window to the rear, wall mounted radiator.

## Bathroom

Skyline window to the front, bath mixer taps, shower, w/c, wash hand basin, part tiled, shaving point, heated towel radiator.