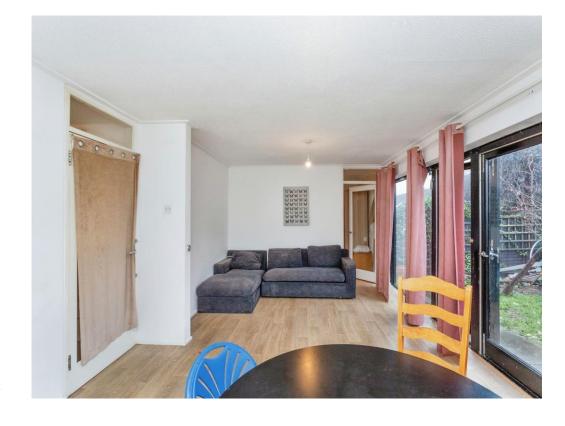

# Lounge

20' x 12' 4" Max ( 6.10m x 3.76m Max ) Window and door to the rear, tv and telephone point, wall mounted radiator.