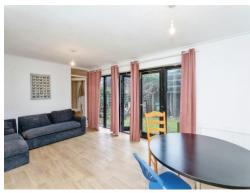

# Lounge

20' x 12' 4" Max ( 6.10m x 3.76m Max ) Window and door to the rear, tv and telephone point, wall mounted radiator.