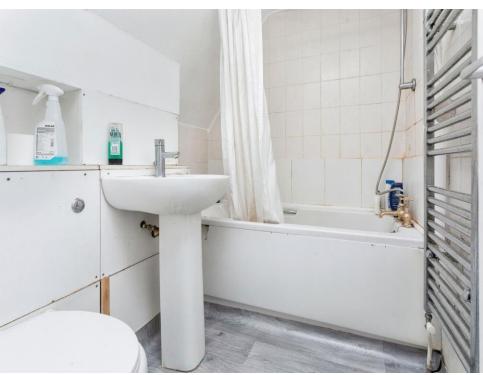

## Bathroom

Skyline window to the front, bath mixer taps, shower, w/c, wash hand basin, part tiled, shaving point, heated towel radiator.