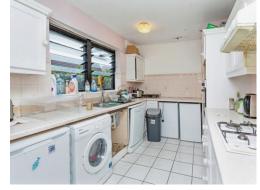

#### Kitchen

16' 10" x 8' 4" ( 5.13m x 2.54m )

Window to the front, eye base units, built in gas hob, built in oven, one and a half stainless steel sink drainer, part tiled, space for fridge/freezer, washing machine, wall mounted radiator.