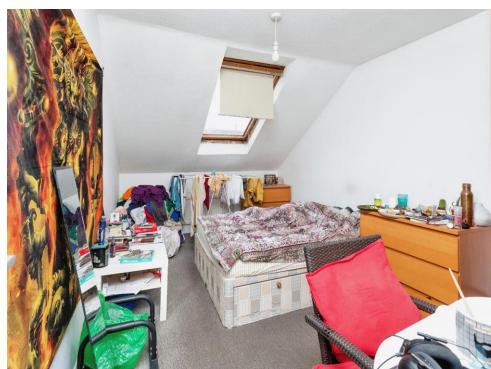

## **Bedroom 1**

14' 5" RHH x 9' 7" ( 4.39m RHH x 2.92m )

Skyline window to the rear, wall mounted radiator.

#### Bedroom 2

14' 6" RHH x 8' 3" ( 4.42m RHH x 2.51m ) Skyline window to the rear, loft access, wall mounted radiator.

#### Bedroom 3

14' 6" RHH x 8' 3" ( 4.42m RHH x 2.51m ) Skyline window to the rear, wall mounted radiator.