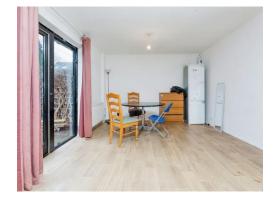

# Dining Room / Bedroom 4

11' 5" x 8' 3" ( 3.48m x 2.51m )

Window to the rear, built in cupboard, wall mounted radiator.