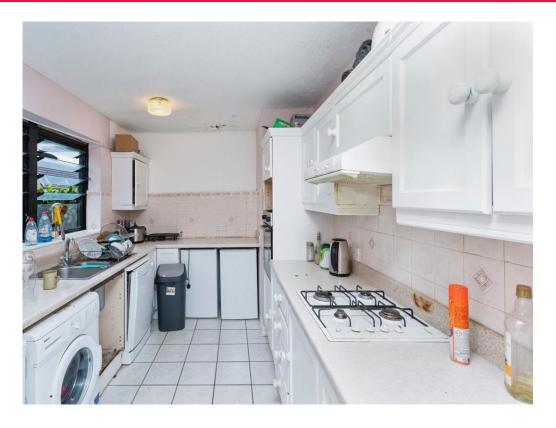

#### Kitchen

16' 10" x 8' 4" ( 5.13m x 2.54m )

Window to the front, eye base units, built in gas hob, built in oven, one and a half stainless steel sink drainer, part tiled, space for fridge/freezer, washing machine, wall mounted radiator.