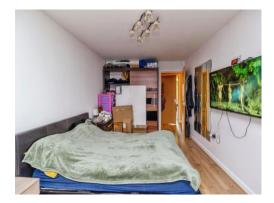

## Bedroom 2

15' 9" x 7' 5" ( 4.80m x 2.26m ) Irregular shape, double glazed window, shower room