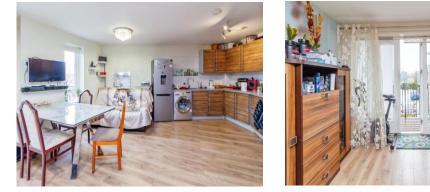

## Kitchen / Diner / Lounge

#### 14' 6" x 15' 7" ( 4.42m x 4.75m )

Open plan irregular shape, laminated flooring,double glazed patio door leading to the balcony, eye base units, double glazed window to the side, sink with splash back tiles, cooker, space for washing machine and fridge freezer