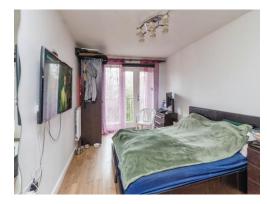

# Bedroom 1

15' 3" x 9' 5" ( 4.65m x 2.87m ) Laminated flooring double glazed patio door leading to balcony, wall mounted radiator.