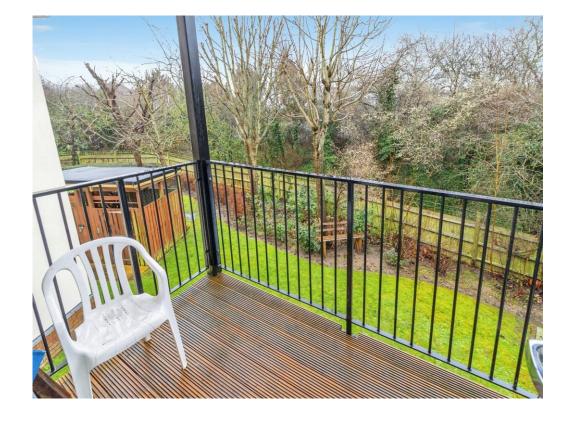

#### 14' 6" x 15' 7" ( 4.42m x 4.75m )

Open plan irregular shape, laminated flooring,double glazed patio door leading to the balcony, eye base units, double glazed window to the side, sink with splash back tiles, cooker, space for washing machine and fridge freezer

# Bedroom 1

15' 3" x 9' 5" ( 4.65m x 2.87m ) Laminated flooring double glazed patio door leading to balcony, wall mounted radiator.