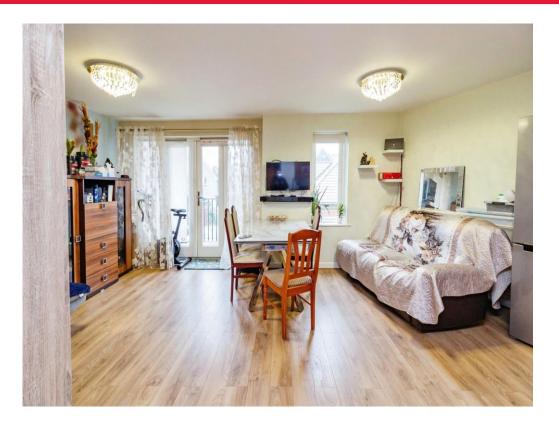

## Kitchen / Diner / Lounge

#### 14' 6" x 15' 7" ( 4.42m x 4.75m )

Open plan irregular shape, laminated flooring,double glazed patio door leading to the balcony, eye base units, double glazed window to the side, sink with splash back tiles, cooker, space for washing machine and fridge freezer