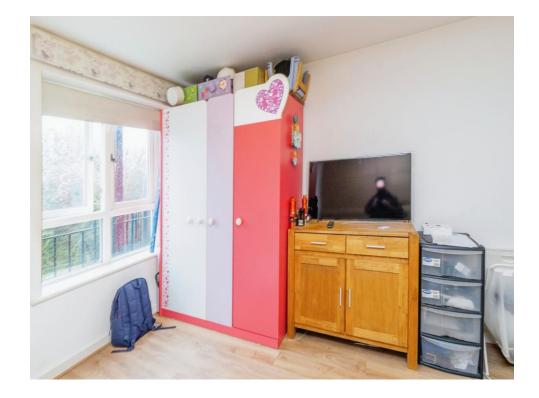

# Bedroom 1

15' 3" x 9' 5" ( 4.65m x 2.87m ) Laminated flooring double glazed patio door leading to balcony, wall mounted radiator.

## Bedroom 2

15' 9" x 7' 5" ( 4.80m x 2.26m ) Irregular shape, double glazed window, shower room