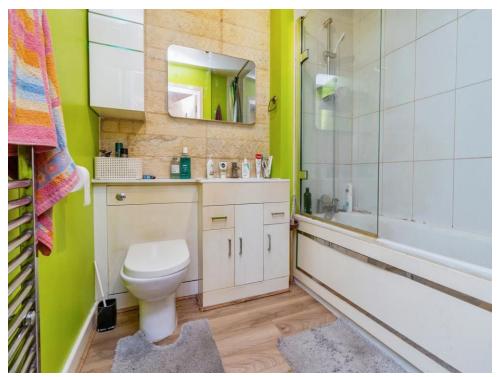

## Bathroom

W/c, bath taps with shower over, wash hand basin, heated towel radiator, cupboard, laminated flooring