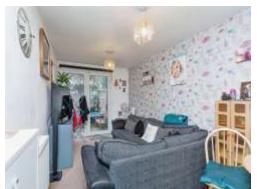

## Lounge/kitchen

25' 11" x 8' 5" (7.90m x 2.57m)

Open Plan - Double glazed patio doors to the rear, wall mounted radiator, tv, door to the front, base units, built in gas hob, cooker hood over, electric oven, stainless steel sink drainer, part tiled, double glazed window to the front.