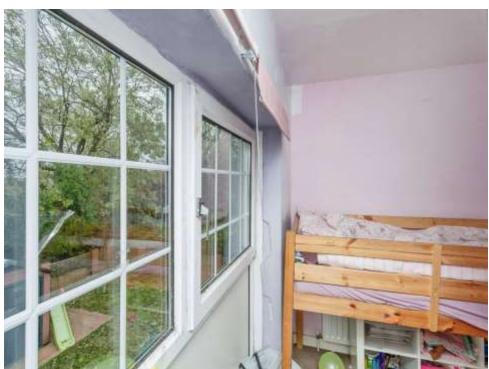

## Bedroom1

11' 8" max x 9' max (3.56m max x 2.74m max)

Double glazed windows to the front, wall mounted radiator, cupboard with a combi boiler, cupboard.

### Bedroom 2

11' 9" max x 10' 5" max (3.58m max x 3.17m max)

L-Shaped room, double glazed windows to the rear, wall mounted radiator,