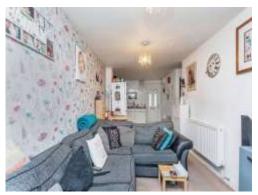

## Lounge/kitchen

25' 11" x 8' 5" (7.90m x 2.57m)

Open Plan - Double glazed patio doors to the rear, wall mounted radiator, tv, door to the front, base units, built in gas hob, cooker hood over, electric oven, stainless steel sink drainer, part tiled, double glazed window to the front.