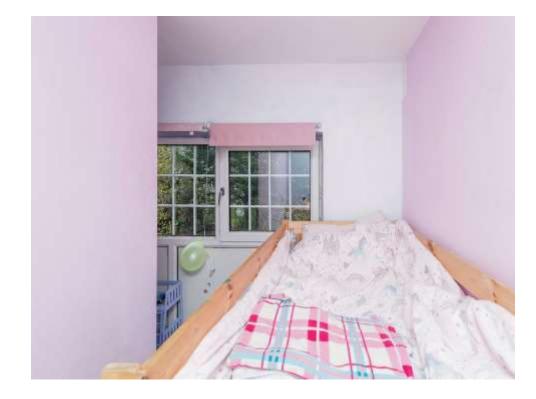

## Bedroom1

11' 8" max x 9' max (3.56m max x 2.74m max)

Double glazed windows to the front, wall mounted radiator, cupboard with a combi boiler, cupboard.

### Bedroom 2

11' 9" max x 10' 5" max (3.58m max x 3.17m max)

L-Shaped room, double glazed windows to the rear, wall mounted radiator,