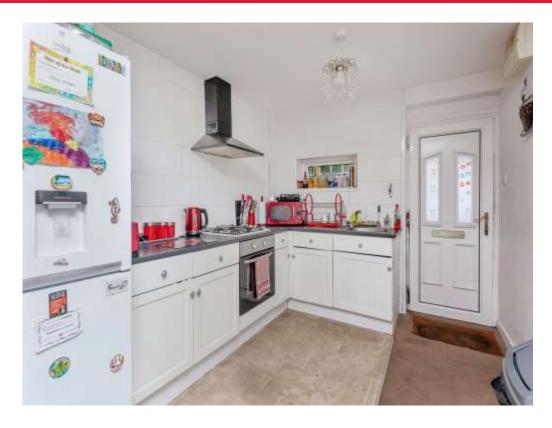

## Lounge/kitchen

25' 11" x 8' 5" (7.90m x 2.57m)

Open Plan - Double glazed patio doors to the rear, wall mounted radiator, tv, door to the front, base units, built in gas hob, cooker hood over, electric oven, stainless steel sink drainer, part tiled, double glazed window to the front.