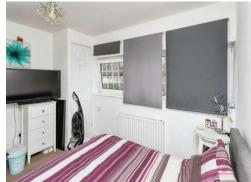

## Bedroom1

11' 8" max x 9' max (3.56m max x 2.74m max)

Double glazed windows to the front, wall mounted radiator, cupboard with a combi boiler, cupboard.

### Bedroom 2

11' 9" max x 10' 5" max (3.58m max x 3.17m max)

L-Shaped room, double glazed windows to the rear, wall mounted radiator,