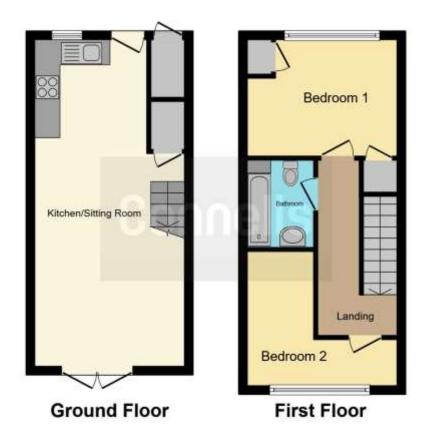

The accommodation includes an entrance to open plan lounge, kitchen and a storage cupboard. Two bedrooms and a family bathroom. Outside there is an enclosed rear garden, whilst the front offers a driveway providing off road parking.

## Lounge/kitchen

25' 11" x 8' 5" (7.90m x 2.57m)

Open Plan - Double glazed patio doors to the rear, wall mounted radiator, tv, door to the front, base units, built in gas hob, cooker hood over, electric oven, stainless steel sink drainer, part tiled, double glazed window to the front.

## Bedroom1

11' 8" max x 9' max (3.56m max x 2.74m max)

Double glazed windows to the front, wall mounted radiator, cupboard with a combi boiler, cupboard.

### Bedroom 2

11' 9" max x 10' 5" max (3.58m max x 3.17m max)

L-Shaped room, double glazed windows to the rear, wall mounted radiator,

#### **Bathroom**

Bath, mixer taps, shower over, w/c, wash hand basin, part tiled.

# Lobby

Stairs to the first floor, cupboard with washing machine.

#### Rear Garden

Enclosed by a timber fence and brick wall, gravelled area.

Residential Sales & Lettings | Mortgage Services | Conveyancing | Surveyors | Land & New Homes

This floorplan is for illustrative purposes only and is not drawn to scale. Measurements, floor-areas, openings and orientations are approximate. They should not be relied upon for any purpose and do not form any part of an agreement. No liability is taken for any error or mis-statement. All parties must rely on their own inspections.