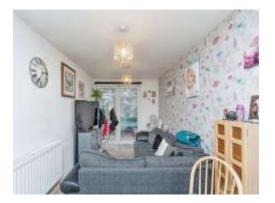

## Lounge/kitchen

25' 11" x 8' 5" (7.90m x 2.57m)

Open Plan - Double glazed patio doors to the rear, wall mounted radiator, tv, door to the front, base units, built in gas hob, cooker hood over, electric oven, stainless steel sink drainer, part tiled, double glazed window to the front.