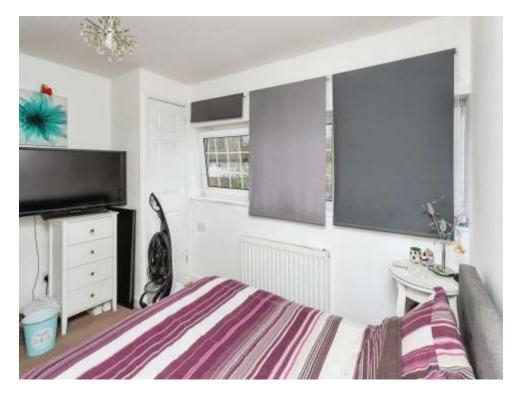

## Bedroom1

11' 8" max x 9' max (3.56m max x 2.74m max)

Double glazed windows to the front, wall mounted radiator, cupboard with a combi boiler, cupboard.

### Bedroom 2

11' 9" max x 10' 5" max (3.58m max x 3.17m max)

L-Shaped room, double glazed windows to the rear, wall mounted radiator,