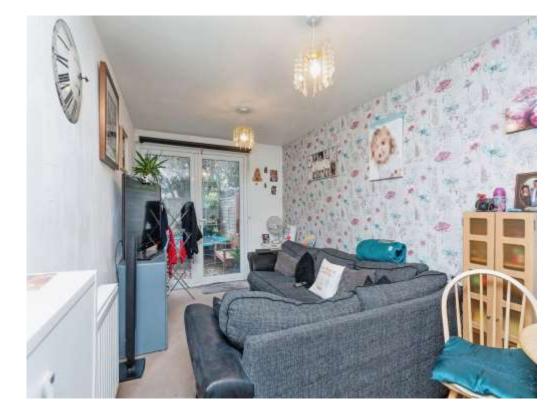

## Lounge/kitchen

25' 11" x 8' 5" (7.90m x 2.57m)

Open Plan - Double glazed patio doors to the rear, wall mounted radiator, tv, door to the front, base units, built in gas hob, cooker hood over, electric oven, stainless steel sink drainer, part tiled, double glazed window to the front.