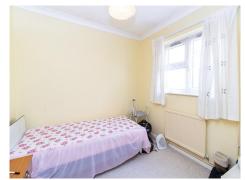

### **Bedroom Two**

8' 11" x 8' 6" ( 2.72m x 2.59m )

Double glazed window to side aspect, wall mounted radiator.