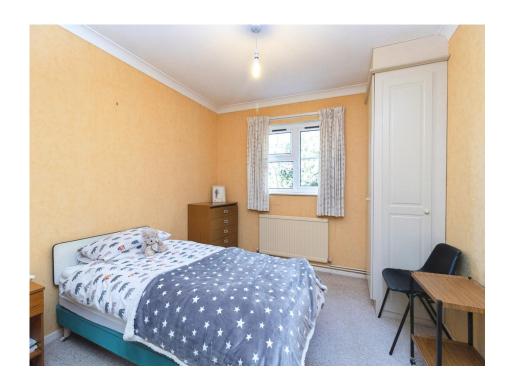

### **Bedroom One**

11' x 10' 1" ( 3.35m x 3.07m )

Double glazed window to front aspect, wall mounted radiator, built in wardrobes.

### **Bedroom Two**

8' 11" x 8' 6" ( 2.72m x 2.59m )

Double glazed window to side aspect, wall mounted radiator.