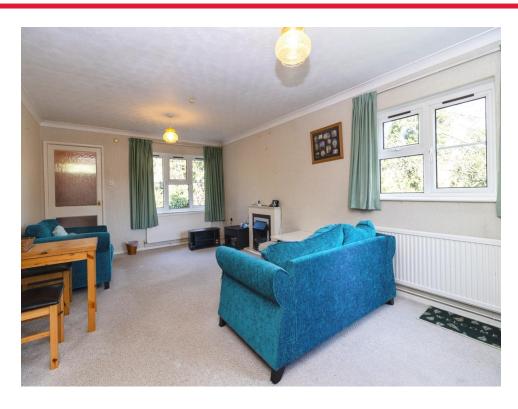

The accommodation includes a lounge/diner, kitchen, two bedrooms and a shower room. There is a communal garden shared with the neihbours.

This property is offered for sale with no onward chain. Immediate viewings are available by calling Connells on 01908 674141. Please see the accompanying floorplan for an indicative view of room layouts and range of images provided.

## Lounge / Diner

19' 6" x 12' 2" ( 5.94m x 3.71m )

Double glazed window to front, rear and side aspect.

Double glazed door to rear aspect, fireplace, two wall mounted radiators, TV and telephone point.