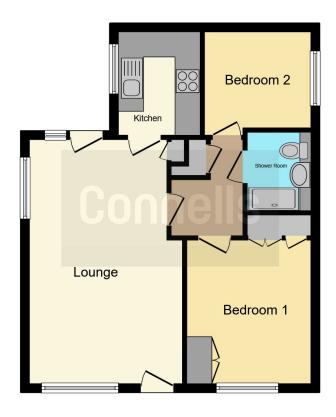

The accommodation includes a lounge/diner, kitchen, two bedrooms and a shower room. There is a communal garden shared with the neihbours.

This property is offered for sale with no onward chain. Immediate viewings are available by calling Connells on 01908 674141. Please see the accompanying floorplan for an indicative view of room layouts and range of images provided.

## **Entrance Hall**

Door to front aspect, wall mounted radiator.

## Lounge / Diner

19' 6" x 12' 2" ( 5.94m x 3.71m )

Double glazed window to front, rear and side aspect.

Double glazed door to rear aspect, fireplace, two wall mounted radiators, TV and telephone point.

### Kitchen

8' 6" x 6' 6" ( 2.59m x 1.98m )

Part tiled fitted kitchen with a mix of wall and base level units, work surfaces incorporating stainless steel sink and drainer. Built in electric hob and oven, cooker hood over, space for fridge/freezer and washing machine.

Double glazed window to side aspect, central heating boiler.

# Lobby

Loft access, wall mounted radiator.

### **Bedroom One**

11' x 10' 1" ( 3.35m x 3.07m )

Double glazed window to front aspect, wall mounted radiator, built in wardrobes.

### **Bedroom Two**

8' 11" x 8' 6" ( 2.72m x 2.59m )

Double glazed window to side aspect, wall mounted radiator.

### **Bathroom**

Part tiled suite comprising of low level WC and wash hand basin vanity, double shower cubicle, heated towel rail, extractor fan.