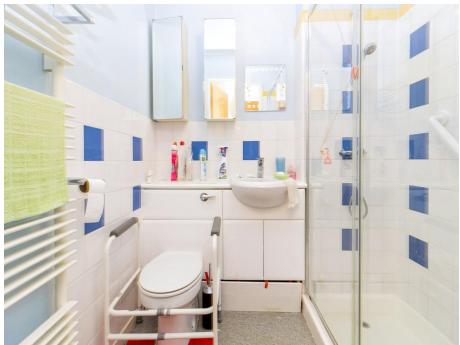

### **Bathroom**

Part tiled suite comprising of low level WC and wash hand basin vanity, double shower cubicle, heated towel rail, extractor fan.