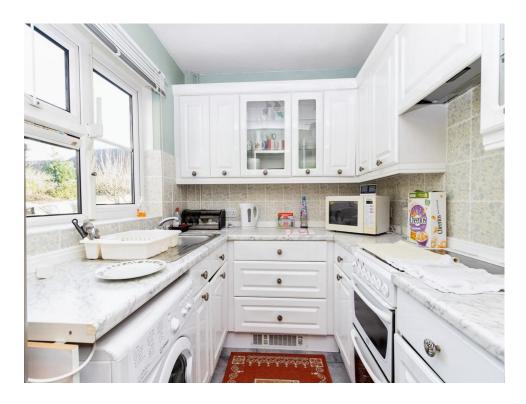

### Kitchen

8' 6" x 6' 6" ( 2.59m x 1.98m )

Part tiled fitted kitchen with a mix of wall and base level units, work surfaces incorporating stainless steel sink and drainer. Built in electric hob and oven, cooker hood over, space for fridge/freezer and washing machine.

Double glazed window to side aspect, central heating boiler.