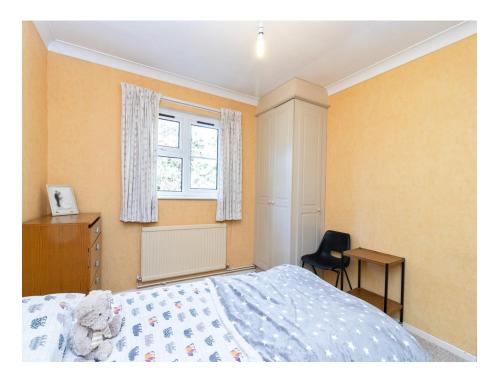

### **Bedroom One**

11' x 10' 1" ( 3.35m x 3.07m )

Double glazed window to front aspect, wall mounted radiator, built in wardrobes.