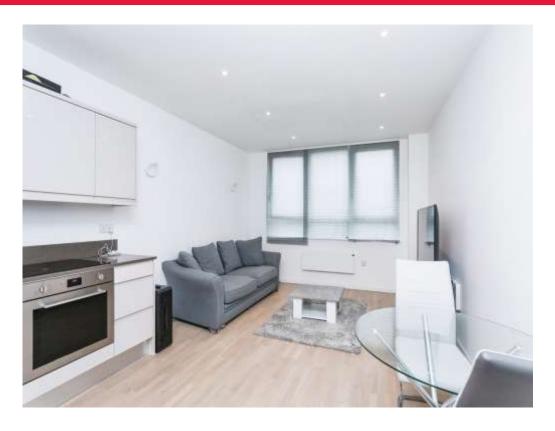

# **Property Description**

Connells Estate Agents are delighted to be able to present to the market this one bedroom apartment that is located in the heart of Central Milton Keynes, providing excellent access into Central Milton Keynes and all of its amenities, and is a short walk away from the mainline railway station.

The block is entered via a secure entry system, where you will find a lift and stairs leading to the upper floors. Apartment 38 is located on the third floor and the accommodation includes an entrance hallway with storage, an open plan lounge, dining and kitchen area, a bedroom and a bathroom.

## Lounge

17' 8" Max x 11' 7" Max (5.38m Max x 3.53m Max)

Double glazed window to the rear, TV and telephone point. Wall mounted radiator. Double glazed window to the rear, TV and telephone point. Wall mounted radiator. Open plan to the kitchen. Eyelevel base units. Worksurfaces, splash back, built in electric hob, oven, and cooker hood over, fridge/freezer and washing machine. Stainless steel sink drainer.

#### Kitchen

Eyelevel base units. Worksurfaces, splash back, built in electric hob, oven, and cooker hood over, fridge/freezer and washing machine. Stainless steel sink drainer.