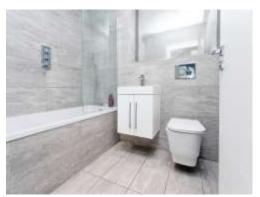

#### **Bathroom**

Bath with mixer taps and shower over. W/C. Wash hand basin, shaving point, part tiled and an extractor fan. Heated towel radiator.

This floorplan is for illustrative purposes only and is not drawn to scale. Measurements, floor-areas, openings and orientations are approximate. They should not be relied upon for any purpose and do not form any part of an agreement. No liability is taken for any error or mis-statement. All parties must rely on their own inspections.