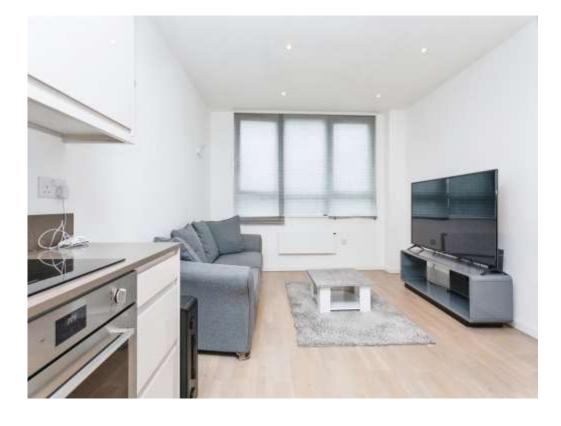

## Lounge

17' 8" Max x 11' 7" Max (5.38m Max x 3.53m Max)

Double glazed window to the rear, TV and telephone point. Wall mounted radiator. Double glazed window to the rear, TV and telephone point. Wall mounted radiator. Open plan to the kitchen. Eyelevel base units. Worksurfaces, splash back, built in electric hob, oven, and cooker hood over, fridge/freezer and washing machine. Stainless steel sink drainer.

#### Kitchen

Eyelevel base units. Worksurfaces, splash back, built in electric hob, oven, and cooker hood over, fridge/freezer and washing machine. Stainless steel sink drainer.