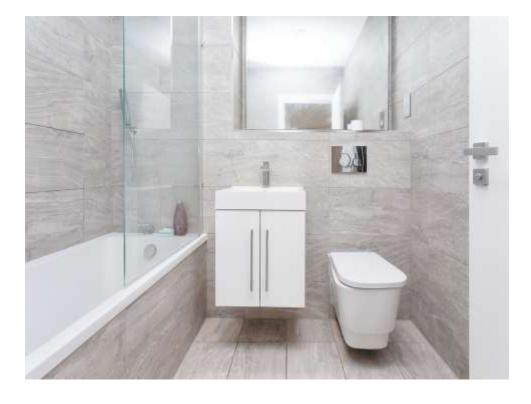

#### **Bathroom**

Bath with mixer taps and shower over. W/C. Wash hand basin, shaving point, part tiled and an extractor fan. Heated towel radiator.

This floorplan is for illustrative purposes only and is not drawn to scale. Measurements, floor-areas, openings and orientations are approximate. They should not be relied upon for any purpose and do not form any part of an agreement. No liability is taken for any error or mis-statement. All parties must rely on their own inspections.