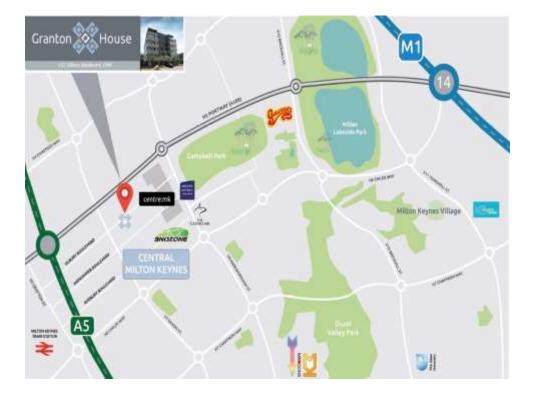

#### The Area

Granton House is an apartment scheme that was completed in 2020. It is located on Silbury Boulevard and is within walking distance of Centre:MK and its wide range of shopping, entertainment and recreational facilities, as well as all the bars and restaurants that the city centre has to offer.

Milton Keynes Central railway station is also a short walk away, and offers excellent rail links. You can reach London Euston in approximately 35 minutes on a direct train, and there are also good rail links to the North. Milton Keynes is brilliantly connected to major road networks, with Junctions 13 & 14 connected to the city, as well as nearby trunk roads such as the A5, A421, A422 and A509. The city is well served with bus routes and also redways providing cycling options.

Large parts of Milton Keynes is covered by parks, with Campbell Park, Ouzel Valley Park and Willen Lake all a short distance from the city centre that provide fabulous outdoor spaces for recreational activities.