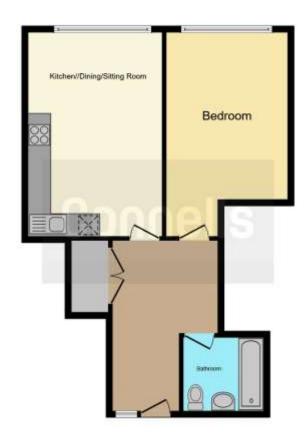

The block is entered via a secure entry system, where you will find a lift and stairs leading to the upper floors. Apartment 38 is located on the third floor and the accommodation includes an entrance hallway with storage, an open plan lounge, dining and kitchen area, a bedroom and a bathroom.

## Lounge

17' 8" Max x 11' 7" Max (5.38m Max x 3.53m Max)

Double glazed window to the rear, TV and telephone point. Wall mounted radiator. Double glazed window to the rear, TV and telephone point. Wall mounted radiator. Open plan to the kitchen. Eyelevel base units. Worksurfaces, splash back, built in electric hob, oven, and cooker hood over, fridge/freezer and washing machine. Stainless steel sink drainer.

#### Kitchen

Eyelevel base units. Worksurfaces, splash back, built in electric hob, oven, and cooker hood over, fridge/freezer and washing machine. Stainless steel sink drainer.

#### **Bedroom 1**

17' 8" Max x 10' 5" Max (5.38m Max x 3.17m Max)

Double glazed window to the rear and a wall mounted radiator.

#### **Bathroom**

Bath with mixer taps and shower over. W/C. Wash hand basin, shaving point, part tiled and an extractor fan. Heated towel radiator.

This floorplan is for illustrative purposes only and is not drawn to scale. Measurements, floor-areas, openings and orientations are approximate. They should not be relied upon for any purpose and do not form any part of an agreement. No liability is taken for any error or mis-statement. All parties must rely on their own inspections.