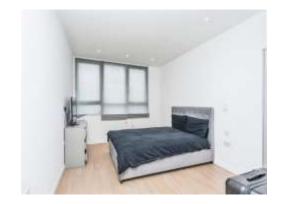

#### **Bedroom 1**

17' 8" Max x 10' 5" Max (5.38m Max x 3.17m Max)

Double glazed window to the rear and a wall mounted radiator.