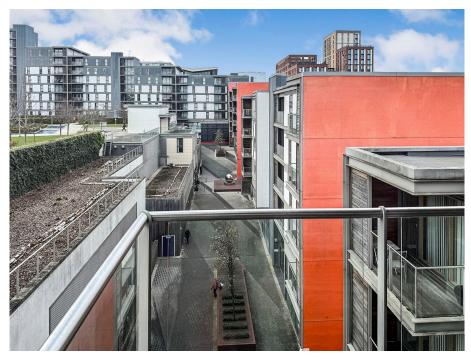

The block is accessed via a secure entry system, which leads to a lobby with stairs and lifts to the upper floors. The apartment itself has an entrance hallway with storage, an open plan living, dining and kitchen area with a balcony that overlooks the communal gardens, a bedrooms and a bathroom. There is also allocated parking with this apartment.

#### The Area

The much sought after Vizion development in a popular and sought after area that is located in the centre of Milton Keynes.

These modern apartments are within walking distance of Milton Keynes Central railway station which provides excellent rail links into London, with journey times of approximately 35 minutes. Centre:MK and its retail and recreational facilities is also a short walk away, as are the Xscape building and Theatre district.