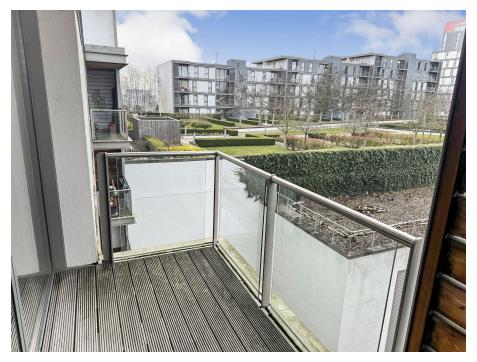

The block is accessed via a secure entry system, which leads to a lobby with stairs and lifts to the upper floors. The apartment itself has an entrance hallway with storage, an open plan living, dining and kitchen area with a balcony that overlooks the communal gardens, a bedrooms and a bathroom. There is also allocated parking with this apartment.