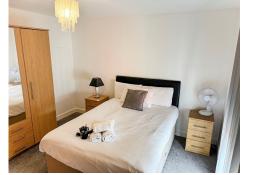

#### Bedroom 1

12' 10" Max x 11' 1" ( 3.91m Max x 3.38m ) Double glazed window to the side, wall mounted radiator.