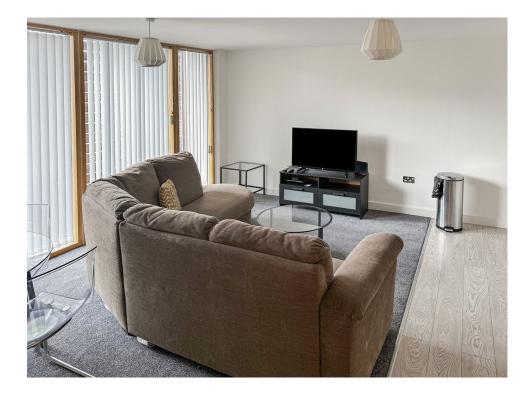

#### **Open Plan Living**

#### 18' 3" Max x 16' 5" ( 5.56m Max x 5.00m )

Double glazed windows and door to the side leading to the balcony. TV and telephone points. Open plan to the kitchen: eyelevel base units and worksurfaces. Built in electric hob, and oven, cooker, hood over, splash backs, one and a half stainless steel sink drainer, built in dishwasher and fridge/freezer.