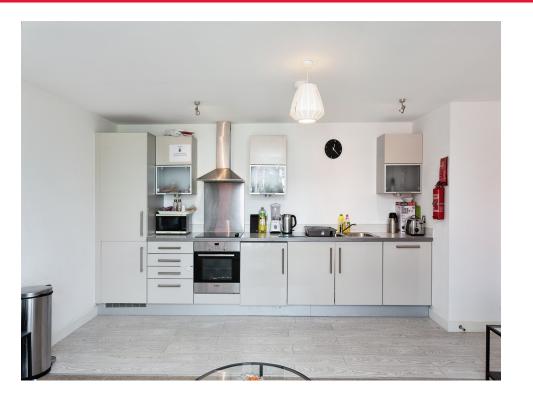

#### **Open Plan Living**

#### 18' 3" Max x 16' 5" ( 5.56m Max x 5.00m )

Double glazed windows and door to the side leading to the balcony. TV and telephone points. Open plan to the kitchen: eyelevel base units and worksurfaces. Built in electric hob, and oven, cooker, hood over, splash backs, one and a half stainless steel sink drainer, built in dishwasher and fridge/freezer.