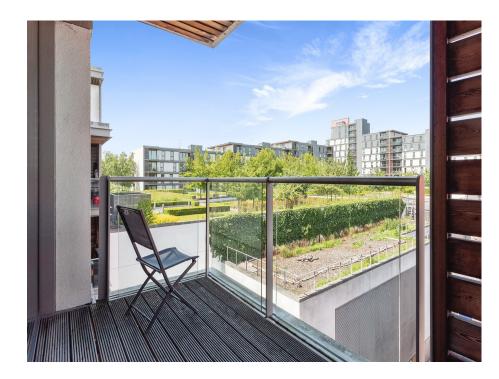

The block is accessed via a secure entry system, which leads to a lobby with stairs and lifts to the upper floors. The apartment itself has an entrance hallway with storage, an open plan living, dining and kitchen area with a balcony that overlooks the communal gardens, a bedrooms and a bathroom. There is also allocated parking with this apartment.