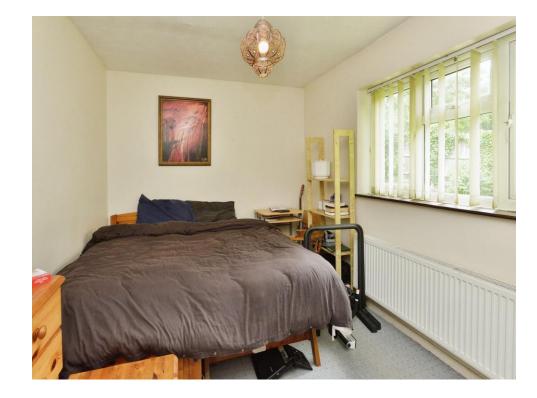

#### Bedroom 2

13' 1" x 8' 10" ( 3.99m x 2.69m ) Window to side aspect.

## Bedroom 3

9' 6" x 9' 2" ( 2.90m x 2.79m ) Window to side aspect.