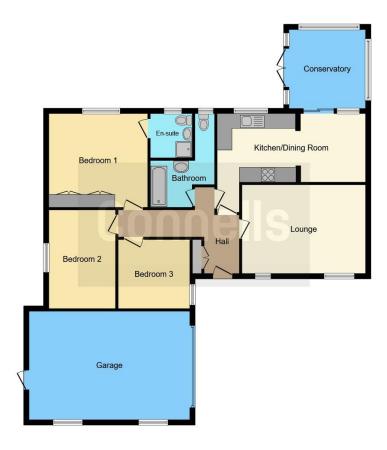

The internal accommodation includes an entrance hallway, lounge, kitchen/diner, conservatory, a primary bedroom with an en-suite shower room, two further bedrooms and a family bathroom.

Please see the full range of photographs as well as the floorplan providing an indicative view of room layouts. A virtual tour is available upon request. For further information and to arrange your viewing call Connells Estate Agents today on 01908 674141 or email miltonkeynes@connells.co.uk.

#### **Entrance Hall**

Door to front aspect. Door to lounge,kitchen/diner,all bedrooms and the bathroom. Storage.

## Lounge

16' 9" x 11' 10" ( 5.11m x 3.61m ) Window to front aspect.

### Kitchen

19' 8" x 12' 10" ( 5.99m x 3.91m )

Window to rear aspect. Fitted kitchen with wall and eyelevel base units. Stainless steel sink and drainer. Worksurfaces. Gas hob and electric oven. Cooker hood over. Plumbing for washing machine and dishwasher. Space for fridge/freezer. Sliding patio door to conservatory. Excluding door to recess.

## Conservatory

10' 6" x 10' 2" ( 3.20m x 3.10m )

Window to rear and side aspects. Patio doors to garden.

## **Bedroom 1**

12' 10" x 12' 6" MAX ( 3.91m x 3.81m MAX ) Window to rear aspect. Fitted wardrobes. Door to en-suite.

#### **Ensuite**

Window to rear aspect. Shower cubicle. Low level WC. Wash hand basin.

#### Bedroom 2

13' 1" x 8' 10" ( 3.99m x 2.69m ) Window to side aspect.

## Bedroom 3

9' 6" x 9' 2" ( 2.90m x 2.79m ) Window to side aspect.

# **Double Garage**

21' 4" x 14' 5" ( 6.50m x 4.39m )

Up and over door. Windows to side an personal door to the rear.

Residential Sales & Lettings | Mortgage Services | Conveyancing | Surveyors | Land & New Homes

This floorplan is for illustrative purposes only and is not drawn to scale. Measurements, floor-areas, openings and orientations are approximate. They should not be relied upon for any purpose and do not form any part of an agreement. No liability is taken for any error or mis-statement. All parties must rely on their own inspections.