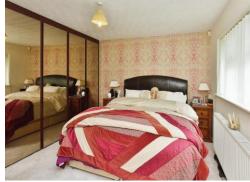

## **Bedroom 1**

12' 10" x 12' 6" MAX ( 3.91m x 3.81m MAX ) Window to rear aspect. Fitted wardrobes. Door to en-suite.