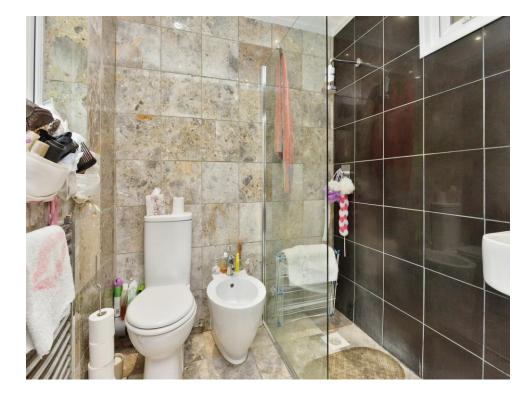

#### **Ensuite**

Window to rear aspect. Shower cubicle. Low level WC. Wash hand basin.