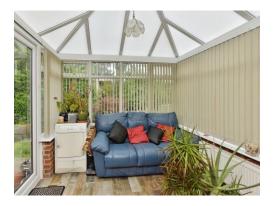

## Conservatory

10' 6" x 10' 2" ( 3.20m x 3.10m )

Window to rear and side aspects. Patio doors to garden.