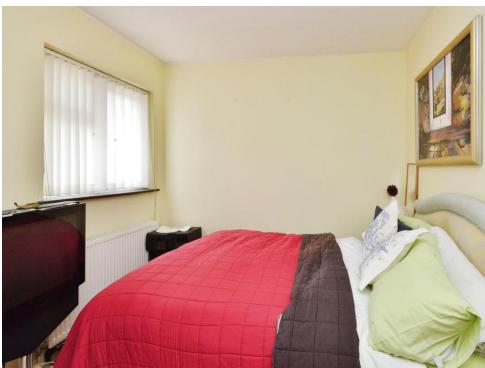

## **Bedroom 1**

12' 10" x 12' 6" MAX ( 3.91m x 3.81m MAX ) Window to rear aspect. Fitted wardrobes. Door to en-suite.

#### **Ensuite**

Window to rear aspect. Shower cubicle. Low level WC. Wash hand basin.