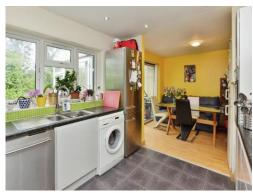

### Kitchen

19' 8" x 12' 10" ( 5.99m x 3.91m )

Window to rear aspect. Fitted kitchen with wall and eyelevel base units. Stainless steel sink and drainer. Worksurfaces. Gas hob and electric oven. Cooker hood over. Plumbing for washing machine and dishwasher. Space for fridge/freezer. Sliding patio door to conservatory. Excluding door to recess.

## Conservatory

10' 6" x 10' 2" ( 3.20m x 3.10m )

Window to rear and side aspects. Patio doors to garden.