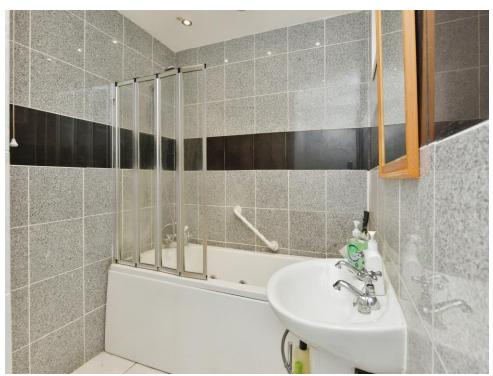

#### **Ensuite**

Window to rear aspect. Shower cubicle. Low level WC. Wash hand basin.