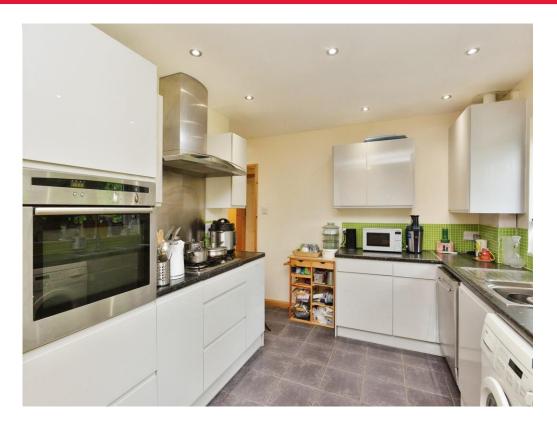

### Kitchen

19' 8" x 12' 10" ( 5.99m x 3.91m )

Window to rear aspect. Fitted kitchen with wall and eyelevel base units. Stainless steel sink and drainer. Worksurfaces. Gas hob and electric oven. Cooker hood over. Plumbing for washing machine and dishwasher. Space for fridge/freezer. Sliding patio door to conservatory. Excluding door to recess.