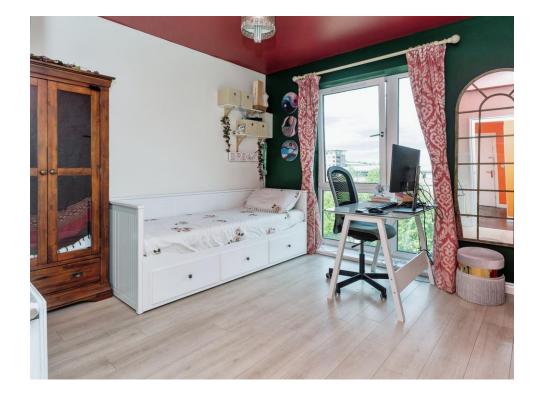

# Bedroom 2

11' x 10' 1" (3.35m x 3.07m) Double Glazed Window to Front. Wall Mounted Radiator.