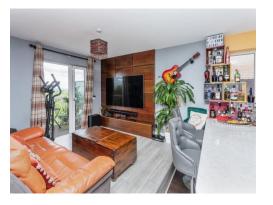

## Lounge

21' x 14' 5" MAX (6.40m x 4.39m MAX) Double Glazed Patio Doors to Front, which leads to the Balcony. TV Point. Open Plan.