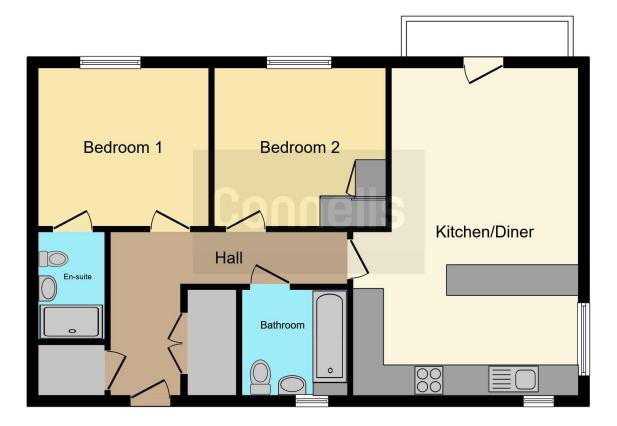

The accommodation communal entrance via video intercom system, entrance hall, open plan lounge/dining/kitchen, master bedroom with an en-suite, bedroom two, spacious bathroom and a handy utility cupboard. There is also the benefit of a balcony, allocated parking space and offered with no upward chain.

#### **Entrance Hall**

Door to Side.

## Lounge

21' x 14' 5" MAX (6.40m x 4.39m MAX) Double Glazed Patio Doors to Front, which leads to the Balcony. TV Point. Open Plan.

#### Kitchen

Double glazed windows to Side and Rear. Fitted kitchen. Eyelevel base Units. Worksurfaces. Built in Gas Hob, Electric Oven. Cooker Hood Over. Sink Drainer. Built in Microwave and Coffee Machine. Built in Fridge/freezer, Washing Machine, and Dishwasher. Breakfast Bar.

## Bedroom1

10' 11" x 10' 1" (3.33m x 3.07m) Double Glazed window to front. Wall Mounted Radiator. TV Point.

# En Suite

Shower Cubicle. W/C. Wash Hand Basin. Heated Towel Radiator. Extractor Fan. Fully Tiled. Shaver Point.

# Bedroom 2

11' x 10' 1" (3.35m x 3.07m) Double Glazed Window to Front. Wall Mounted Radiator.

# Bathroom

Double Glazed Window to Rear. Bath Mixer Taps. Shower Over W/C. Wash Hand Basin. Fully Tiled. Extractor Fan. Shaving Point. Heated Towel Radiator.

Residential Sales & Lettings | Mortgage Services | Conveyancing | Surveyors | Land & New Homes