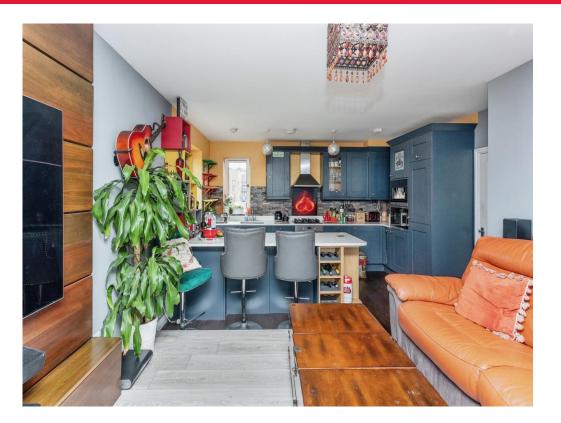

#### Kitchen

Double glazed windows to Side and Rear. Fitted kitchen. Eyelevel base Units. Worksurfaces. Built in Gas Hob, Electric Oven. Cooker Hood Over. Sink Drainer. Built in Microwave and Coffee Machine. Built in Fridge/freezer, Washing Machine, and Dishwasher. Breakfast Bar.