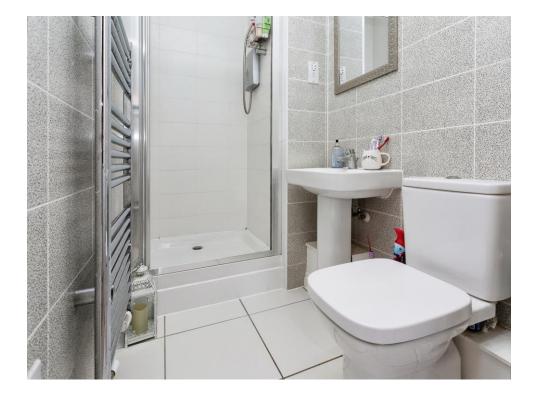

# En Suite

Shower Cubicle. W/C. Wash Hand Basin. Heated Towel Radiator. Extractor Fan. Fully Tiled. Shaver Point.

# Bathroom

Double Glazed Window to Rear. Bath Mixer Taps. Shower Over W/C. Wash Hand Basin. Fully Tiled. Extractor Fan. Shaving Point. Heated Towel Radiator.

Residential Sales & Lettings | Mortgage Services | Conveyancing | Surveyors | Land & New Homes