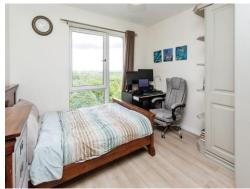

## Bedroom1

10' 11" x 10' 1" (3.33m x 3.07m) Double Glazed window to front. Wall Mounted Radiator. TV Point.

# Bedroom 2

11' x 10' 1" (3.35m x 3.07m) Double Glazed Window to Front. Wall Mounted Radiator.