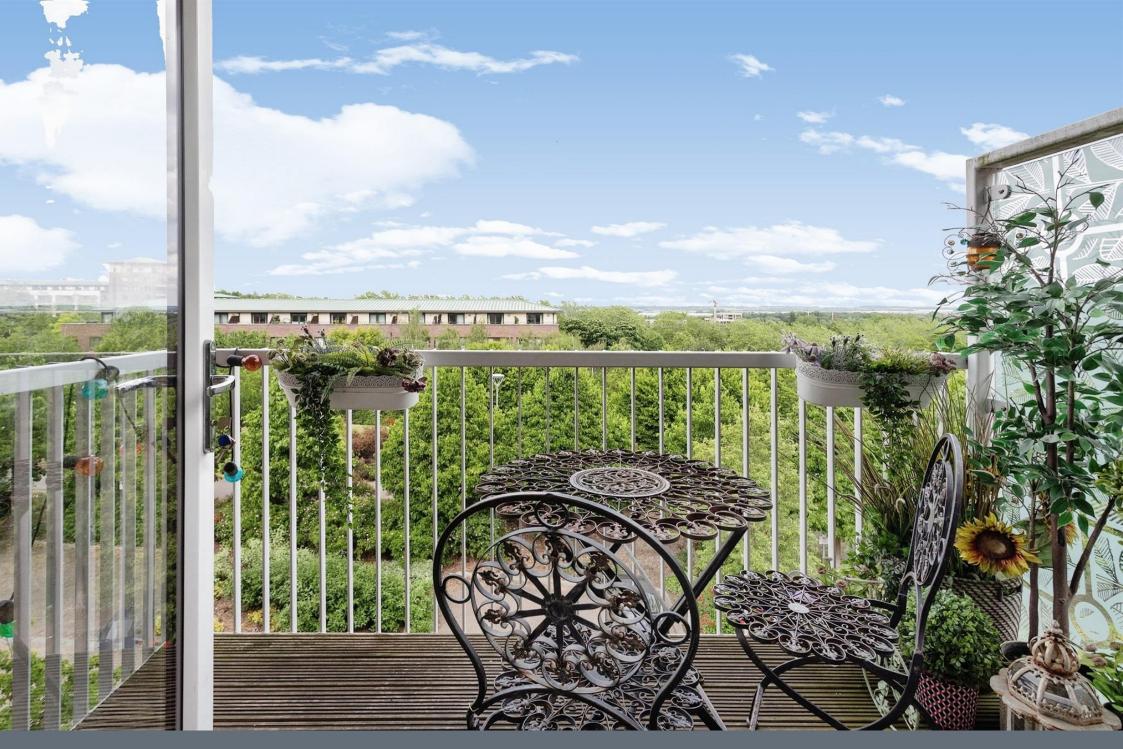

The accommodation communal entrance via video intercom system, entrance hall, open plan lounge/dining/kitchen, master bedroom with an en-suite, bedroom two, spacious bathroom and a handy utility cupboard. There is also the benefit of a balcony, allocated parking space and offered with no upward chain.

## Lounge

21' x 14' 5" MAX (6.40m x 4.39m MAX) Double Glazed Patio Doors to Front, which leads to the Balcony. TV Point. Open Plan.