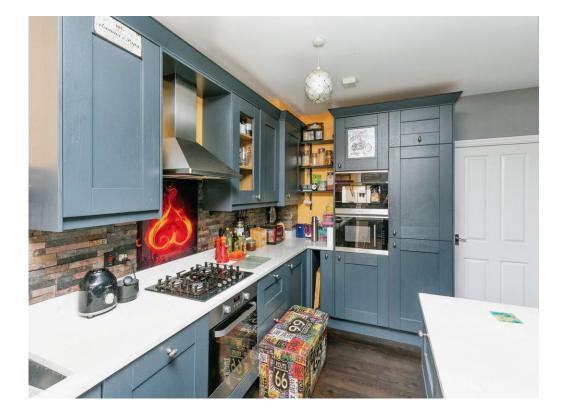

#### Kitchen

Double glazed windows to Side and Rear. Fitted kitchen. Eyelevel base Units. Worksurfaces. Built in Gas Hob, Electric Oven. Cooker Hood Over. Sink Drainer. Built in Microwave and Coffee Machine. Built in Fridge/freezer, Washing Machine, and Dishwasher. Breakfast Bar.