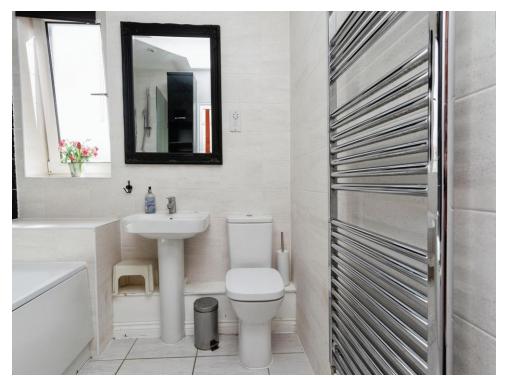

# Bathroom

Double Glazed Window to Rear. Bath Mixer Taps. Shower Over W/C. Wash Hand Basin. Fully Tiled. Extractor Fan. Shaving Point. Heated Towel Radiator.

Residential Sales & Lettings | Mortgage Services | Conveyancing | Surveyors | Land & New Homes