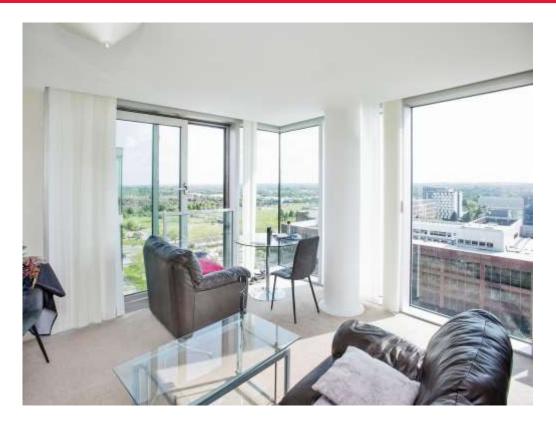

## Lounge

19' 3" MAX x 13' 10" (5.87m MAX x 4.22m)

Double Glazed windows to Rear and Side. Wall mounted radiator. TV and Telephone Points. Open to Kitchen.