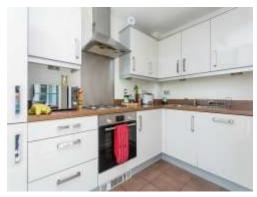

#### Kitchen

10' 2" x 5' 10" (3.10m x 1.78m)

Fitted Kitchen. Eyelevel Base Units. Work Surfaces. Built in Fridge/Freezer and Dishwasher. Built in Electric Hob and Oven. Cooker Hood Over. Extractor Fan. One and a Half Stainless Steel Sink Drainer.