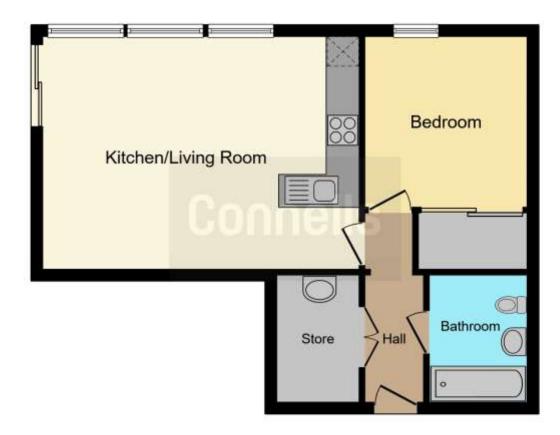

The accommodation includes an entrance hallway, open plan living, dining and kitchen area, bedroom and a bathroom. The property also benefits from having secure underground parking.

Please see the full range of photographs as well as the floorplan showing an indicative view of room layouts. For further information and to arrange your viewing please call Connells today on 01908 674141 or email miltonkeynes@connells.co.uk.

#### **Bathroom**

Fitted Bathroom. Bath Mixer Taps. Shower Over. W/C. Wash Hand Basin. Wall Mounted Radiator. Extractor Fan.

This floorplan is for illustrative purposes only and is not drawn to scale. Measurements, floor-areas, openings and orientations are approximate. They should not be relied upon for any purpose and do not form any part of an agreement. No liability is taken for any error or mis-statement. All parties must rely on their own inspections.