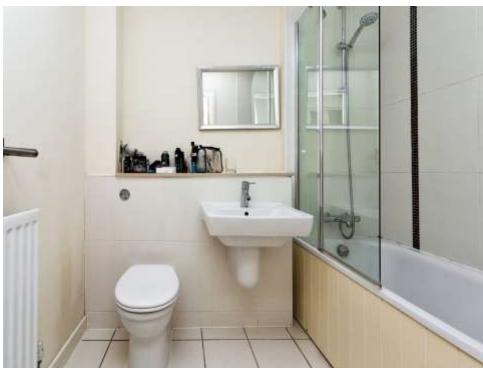

#### **Bathroom**

Fitted Bathroom. Bath Mixer Taps. Shower Over. W/C. Wash Hand Basin. Wall Mounted Radiator. Extractor Fan.

This floorplan is for illustrative purposes only and is not drawn to scale. Measurements, floor-areas, openings and orientations are approximate. They should not be relied upon for any purpose and do not form any part of an agreement. No liability is taken for any error or mis-statement. All parties must rely on their own inspections.