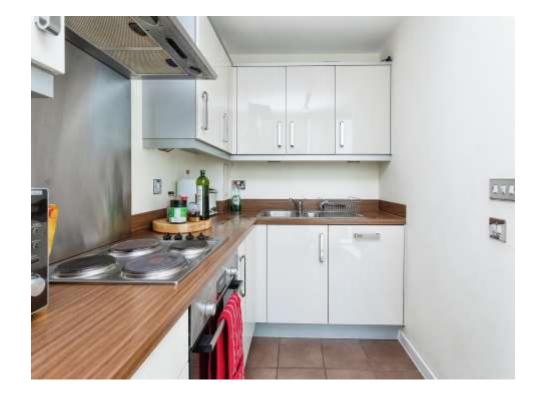

#### Kitchen

10' 2" x 5' 10" (3.10m x 1.78m)

Fitted Kitchen. Eyelevel Base Units. Work Surfaces. Built in Fridge/Freezer and Dishwasher. Built in Electric Hob and Oven. Cooker Hood Over. Extractor Fan. One and a Half Stainless Steel Sink Drainer.