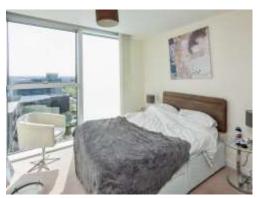

#### **Bedroom 1**

10' 3" To Front of Wardrobe x 9' 7" (3.12m ) to Front of Wardrobe x 2.92m)

Double Glazed window to Rear. Wall Mounted Radiator. TV and Telephone Point. Built in Wardrobes.