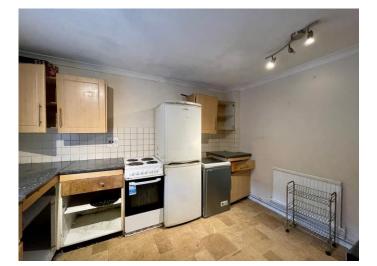

## **Kitchen / Diner** 11' 6" x 9' 4" ( 3.51m x 2.84m )

Window to front aspect. Sink with drainer. Work surfaces and breakfast bar area. Radiator.