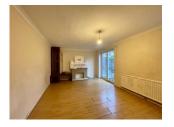

#### **Lounge** 18' 5" max x 11' 2" ( 5.61m max x 3.40m )

Window to rear and patio doors to garden. Radiator. TV and telephone points.