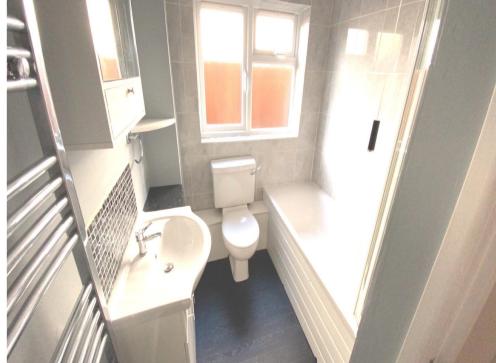

#### Bathroom

Double glazed window to side aspect, low level WC, Panelled bath, hand wash basin, tiling.