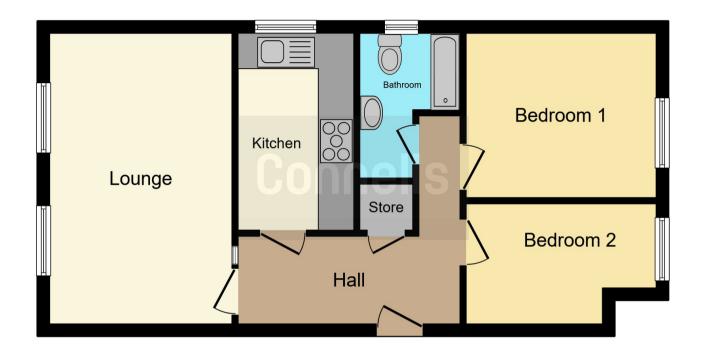

### Outside / Parking

Lawn to front with pathway leading to front door. Off road allocated parking to rear. Communal garden area to rear.

This floorplan is for illustrative purposes only and is not drawn to scale. Measurements, floor-areas, openings and orientations are approximate. They should not be relied upon for any purpose and do not form any part of an agreement. No liability is taken for any error or mis-statement. All parties must rely on their own inspections.