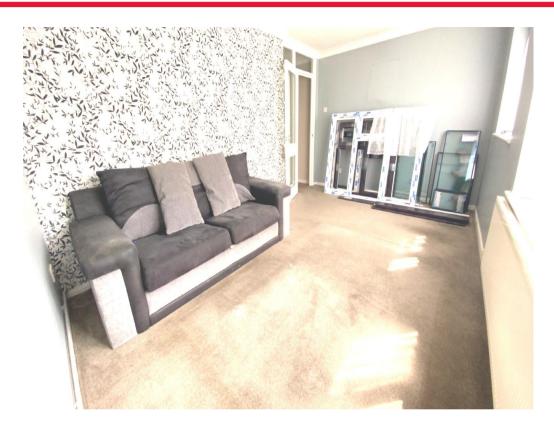

#### Living Room

16' 2" x 10' 1" ( 4.93m x 3.07m ) Double glazed windows to front aspect, radiator, tv point.