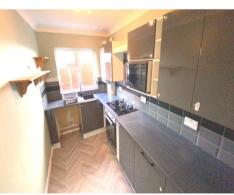

#### Kitchen

10' 11" x 6' 4" ( 3.33m x 1.93m ) Double glazed window to side aspect, boiler, wall to base fitted units, work surfaces, sink with drainer, plumbing for dishwasher and washing machine, space for fridge freezer,