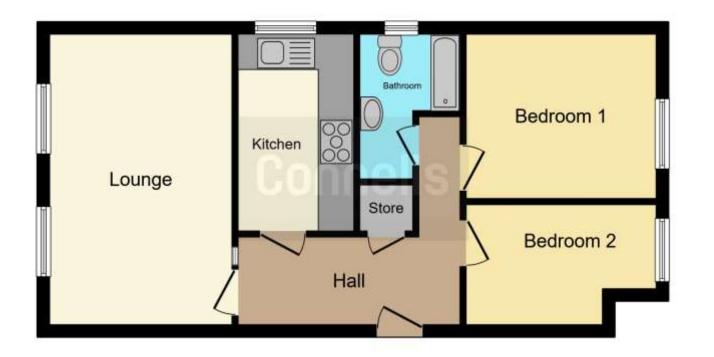

#### **Entrance / Hallway**

Door to front, radiator, built in storage cupboard. Doors to all rooms.

#### Kitchen

10' 11" x 6' 4" ( 3.33m x 1.93m ) Double glazed window to side aspect, boiler, wall to base fitted units, work surfaces, sink with drainer, plumbing for dishwasher and washing machine, space for fridge freezer,

#### Living Room

16' 2" x 10' 1" ( 4.93m x 3.07m ) Double glazed windows to front aspect, radiator, tv point.

#### Bathroom

Double glazed window to side aspect, low level WC, Panelled bath, hand wash basin, tiling.

#### Bedroom 1

9' 1" x 10' 6" ( 2.77m x 3.20m ) Double glazed window to rear aspect, radiator.

#### Bedroom 2

10' 6" narrowing to x 5' 6" ( 3.20m narrowing to x 1.68m ) Double glazed window to rear aspect, radiator.

### **Outside / Parking**

Lawn to front with pathway leading to front door. Off road allocated parking to rear. Communal garden area to rear.

This floorplan is for illustrative purposes only and is not drawn to scale. Measurements, floor-areas, openings and orientations are approximate. They should not be relied upon for any purpose and do not form any part of an agreement. No liability is taken for any error or mis-statement. All parties must rely on their own inspections.