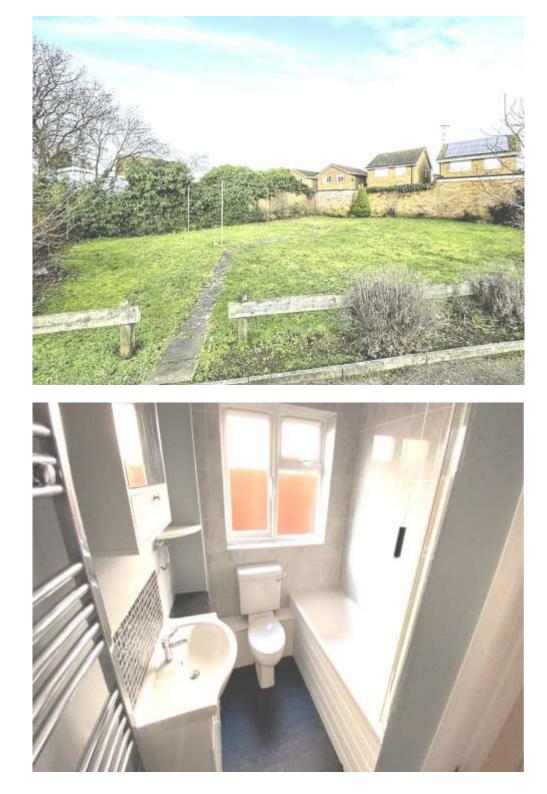

#### Bathroom

Double glazed window to side aspect, low level WC, Panelled bath, hand wash basin, tiling.

### **Outside / Parking**

Lawn to front with pathway leading to front door. Off road allocated parking to rear. Communal garden area to rear.

This floorplan is for illustrative purposes only and is not drawn to scale. Measurements, floor-areas, openings and orientations are approximate. They should not be relied upon for any purpose and do not form any part of an agreement. No liability is taken for any error or mis-statement. All parties must rely on their own inspections.