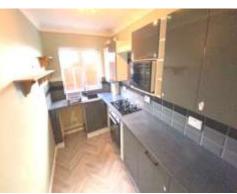

#### Kitchen

10' 11" x 6' 4" ( 3.33m x 1.93m ) Double glazed window to side aspect, boiler, wall to base fitted units, work surfaces, sink with drainer, plumbing for dishwasher and washing machine, space for fridge freezer,