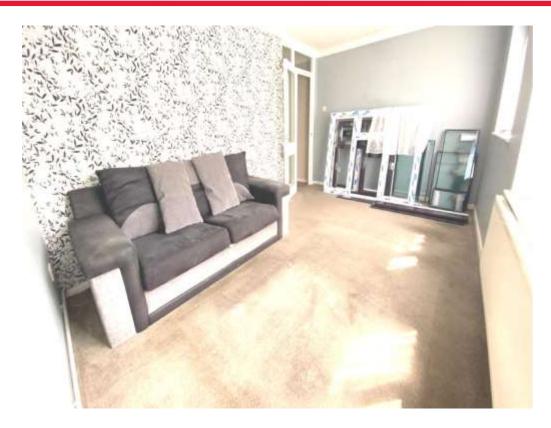

#### Living Room

16' 2" x 10' 1" ( 4.93m x 3.07m ) Double glazed windows to front aspect, radiator, tv point.