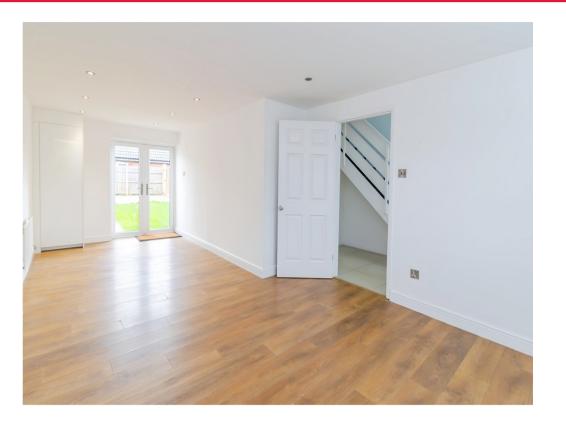

#### Lounge/ Diner

23' 5" x 11' 4" ( 7.14m x 3.45m )

Double glazed window to front aspect, radiator x2, spotlights to ceiling, French doors to garden.