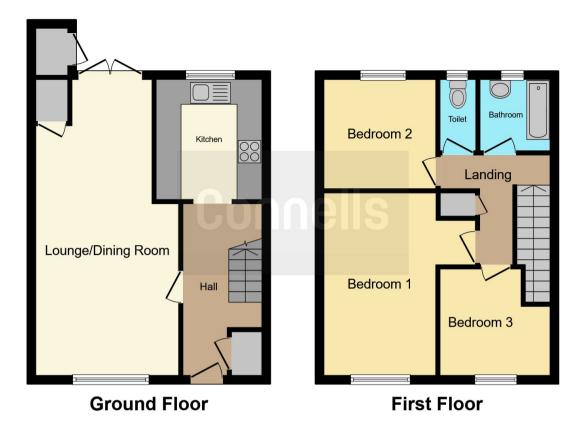

#### **Entrance/ Hallway**

Storage Cupboard, radiator.

#### Lounge/ Diner

23' 5" x 11' 4" ( 7.14m x 3.45m )

Double glazed window to front aspect, radiator x2, spotlights to ceiling, French doors to garden.

#### Kitchen

9' 8" x 8' 5" (2.95m x 2.57m)

Double glazed window, steel sink/ drainer, fitted cabinets, radiator, electric hob with extractor above, integrated oven, integrated fridge, dishwasher, washing machine, hob, extractor, wine cooler.

#### **First Floor**

#### Bedroom 1

14' 5" x 11' 7" ( 4.39m x 3.53m ) Double glazed window, radiator.

#### Bedroom 2

8' 10" x 8' 8" ( 2.69m x 2.64m ) Double glazed window, radiator.

#### Bedroom 3

8' 8" x 8' 7" ( 2.64m x 2.62m ) Double glazed window, radiator.

#### Bathroom

Wash hand basin, double glazed window, radiator, bath with overhead shower.

#### Wc

Radiator, low level wc, double glazed window.