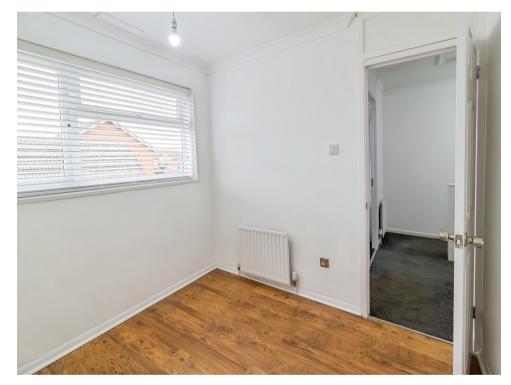

#### Bedroom 1

14' 5" x 11' 7" ( 4.39m x 3.53m ) Double glazed window, radiator.

#### Bedroom 2

8' 10" x 8' 8" ( 2.69m x 2.64m ) Double glazed window, radiator.

#### Bedroom 3

8' 8" x 8' 7" ( 2.64m x 2.62m ) Double glazed window, radiator.