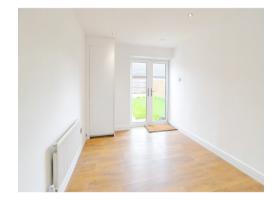

#### Lounge/ Diner

23' 5" x 11' 4" ( 7.14m x 3.45m )

Double glazed window to front aspect, radiator x2, spotlights to ceiling, French doors to garden.