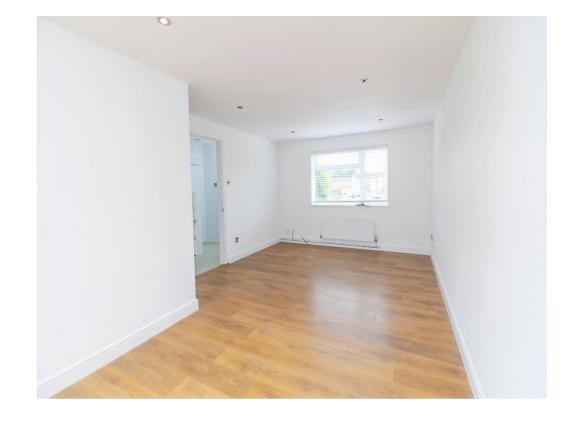

#### Lounge/ Diner

23' 5" x 11' 4" ( 7.14m x 3.45m )

Double glazed window to front aspect, radiator x2, spotlights to ceiling, French doors to garden.