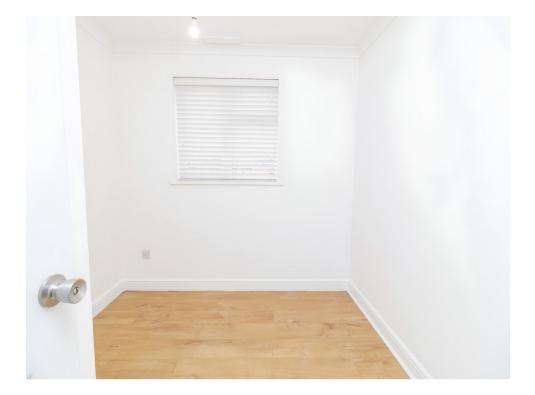

#### Bedroom 2

8' 10" x 8' 8" ( 2.69m x 2.64m ) Double glazed window, radiator.

#### Bedroom 3

8' 8" x 8' 7" ( 2.64m x 2.62m ) Double glazed window, radiator.