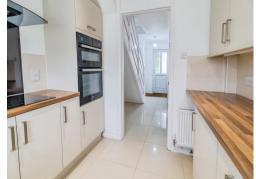

#### Kitchen

9' 8" x 8' 5" (2.95m x 2.57m)

Double glazed window, steel sink/ drainer, fitted cabinets, radiator, electric hob with extractor above, integrated oven, integrated fridge, dishwasher, washing machine, hob, extractor, wine cooler.