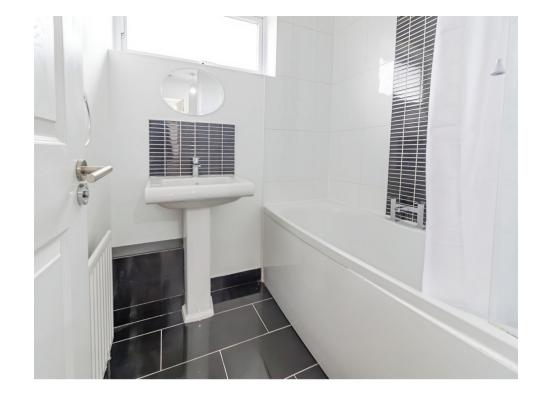

#### Bathroom

Wash hand basin, double glazed window, radiator, bath with overhead shower.

#### Wc

Radiator, low level wc, double glazed window.