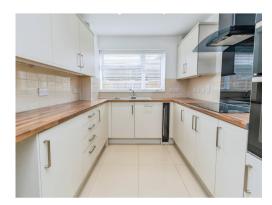

#### Kitchen

9' 8" x 8' 5" (2.95m x 2.57m)

Double glazed window, steel sink/ drainer, fitted cabinets, radiator, electric hob with extractor above, integrated oven, integrated fridge, dishwasher, washing machine, hob, extractor, wine cooler.