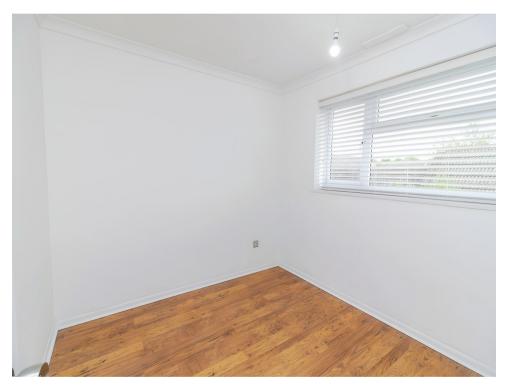

#### Bedroom 1

14' 5" x 11' 7" ( 4.39m x 3.53m ) Double glazed window, radiator.

#### Bedroom 2

8' 10" x 8' 8" ( 2.69m x 2.64m ) Double glazed window, radiator.

#### Bedroom 3

8' 8" x 8' 7" ( 2.64m x 2.62m ) Double glazed window, radiator.