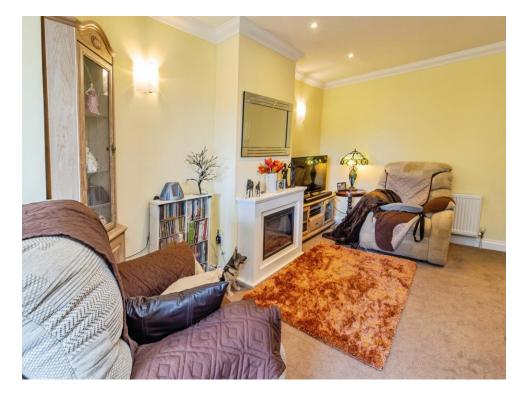

## Lounge

21' 10" x 11' 10" ( 6.65m x 3.61m )

Double glazed window to front aspect, radiators.