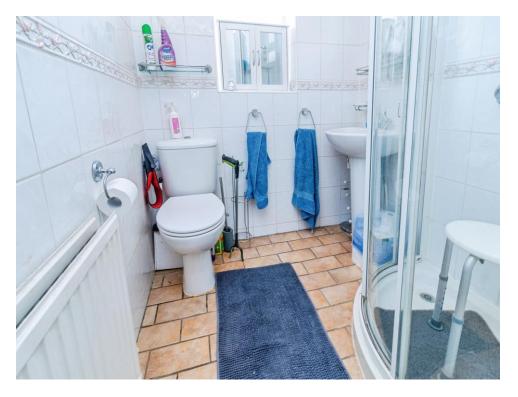

#### Bathroom

Double glazed window, low level wc, wash hand basin, radiator, shower.