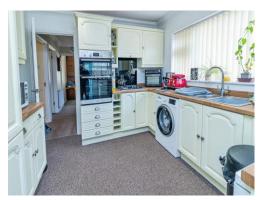

18' 9" x 9' 8" ( 5.71m x 2.95m )

Wall to base fitted units, three double glazed windows, door to back garden, steel sink drainer, integrated oven, radiator, extractor, gas hob.