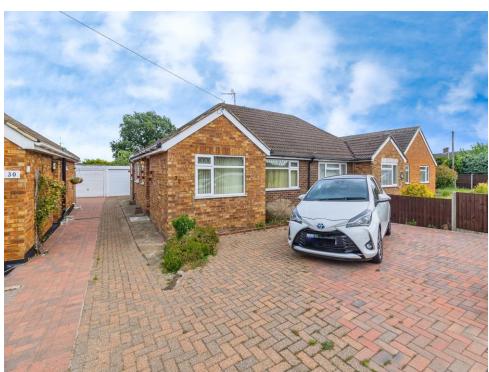

# **Front Garden**

Block paved driveway, planting area, driveway leading to garage.