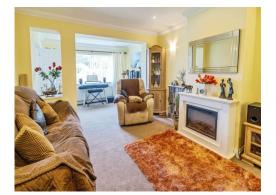

## Lounge

21' 10" x 11' 10" ( 6.65m x 3.61m )

Double glazed window to front aspect, radiators.