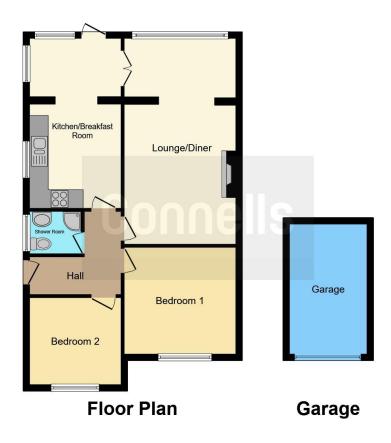

18' 9" x 9' 8" ( 5.71m x 2.95m )

Wall to base fitted units, three double glazed windows, door to back garden, steel sink drainer, integrated oven, radiator, extractor, gas hob.

#### **Bedroom 1**

11' 10" x 11' 4" ( 3.61m x 3.45m )

Double glazed window, radiator.

#### Bedroom 2

9' 6" x 9' 3" ( 2.90m x 2.82m )

Double glazed window, radiator.

#### Bathroom

Double glazed window, low level wc, wash hand basin, radiator, shower.

## **Entrance/ Hallway**

Radiator, door to side.

## Lounge

21' 10" x 11' 10" ( 6.65m x 3.61m )

Double glazed window to front aspect, radiators.

# Garage