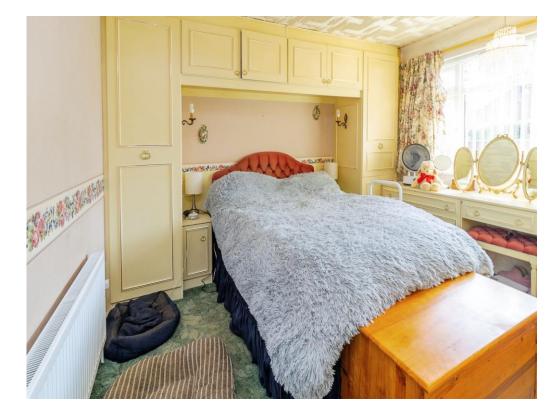

#### **Bedroom 1**

11' 10" x 11' 4" ( 3.61m x 3.45m )

Double glazed window, radiator.

#### Bedroom 2

9' 6" x 9' 3" ( 2.90m x 2.82m )

Double glazed window, radiator.