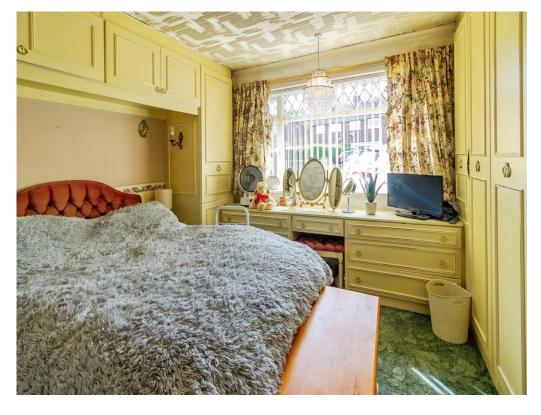

#### **Bedroom 1**

11' 10" x 11' 4" ( 3.61m x 3.45m )

Double glazed window, radiator.

#### Bedroom 2

9' 6" x 9' 3" ( 2.90m x 2.82m )

Double glazed window, radiator.