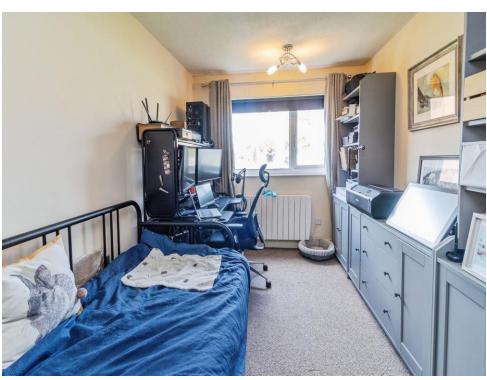

#### **Bedroom 1**

14' 3" x 8' 3" ( 4.34m x 2.51m )

Double glazed window, under floor heating, built in wardrobe.

#### Bedroom 2

8' 1" x 14' 4" ( 2.46m x 4.37m )

Double glazed window, electric heater, built in wardrobe.