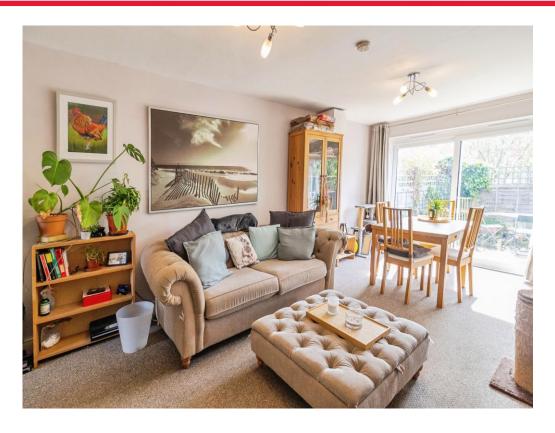

## **Living Room**

17' 11" x 11' 9" ( 5.46m x 3.58m )

Electric heater, double glazed patio doors to garden.