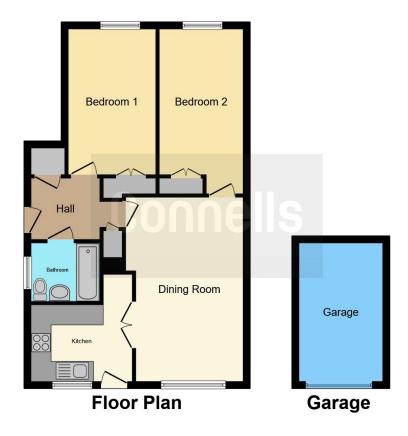

## **Entrance / Hallway**

Glazed opaque door to front situated at the side of the property, electric panel heater, hallway leading to ground floor rooms.

## **Living Room**

17' 11" x 11' 9" ( 5.46m x 3.58m )

Electric heater, double glazed patio doors to garden.

#### Kitchen

9' 10" x 7' 5" ( 3.00m x 2.26m )

Double glazed window, wall to base fitted units, easy clean work surfaces, sink with drainer, tiling, space for fridge freezer, plumbing for washing machine, space for oven, tiled flooring, glazed door to garden.

#### **Bedroom 1**

14' 3" x 8' 3" ( 4.34m x 2.51m )

Double glazed window, under floor heating, built in wardrobe.

#### Bedroom 2

8' 1" x 14' 4" ( 2.46m x 4.37m )

Double glazed window, electric heater, built in wardrobe.

#### **Bathroom**

Double glazed opaque window, hand wash basin, low level wc, water tank, bath with shower over.

## Rear Garden

Artificial lawn with block paved patio area, wooden fencing and side gate access.

## Garage

Set within a block, up and over garage door. Allocated parking to the front of the garage.

This floor plan is for illustrative purposes only. It is not drawn to scale. Any measurements, floor areas (including any total floor area), openings and orientation are approximate. No details are guaranteed, they cannot be relied upon for any purpose and they do not form part of any agreement. No liability is taken for any error, omission or misstatement. A party must rely upon its own inspection(s). Powered by www.focalagent.com