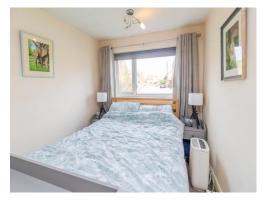

#### **Bedroom 1**

14' 3" x 8' 3" ( 4.34m x 2.51m )

Double glazed window, under floor heating, built in wardrobe.

#### Bedroom 2

8' 1" x 14' 4" ( 2.46m x 4.37m )

Double glazed window, electric heater, built in wardrobe.