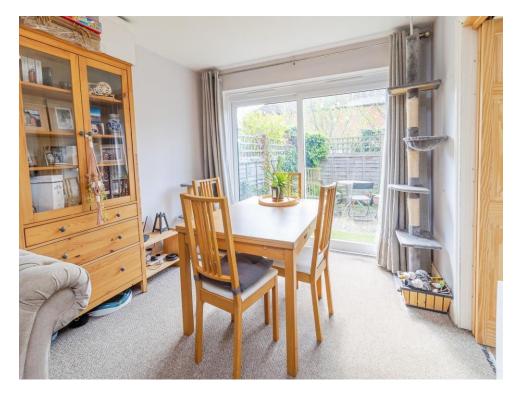

## **Living Room**

17' 11" x 11' 9" ( 5.46m x 3.58m )

Electric heater, double glazed patio doors to garden.

#### Kitchen

9' 10" x 7' 5" ( 3.00m x 2.26m )

Double glazed window, wall to base fitted units, easy clean work surfaces, sink with drainer, tiling, space for fridge freezer, plumbing for washing machine, space for oven, tiled flooring, glazed door to garden.