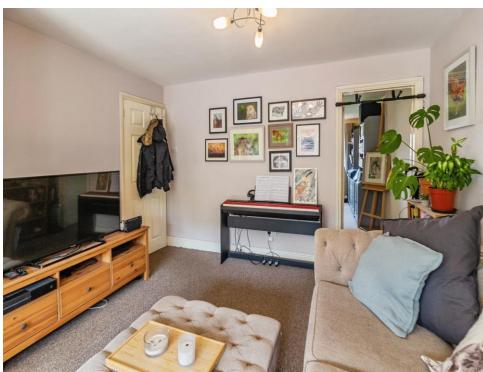

## **Living Room**

17' 11" x 11' 9" ( 5.46m x 3.58m )

Electric heater, double glazed patio doors to garden.