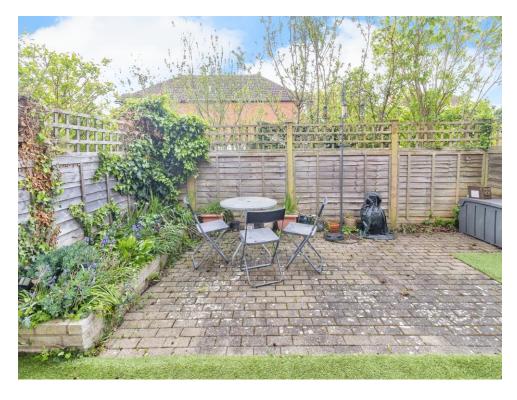

## Rear Garden

Artificial lawn with block paved patio area, wooden fencing and side gate access.