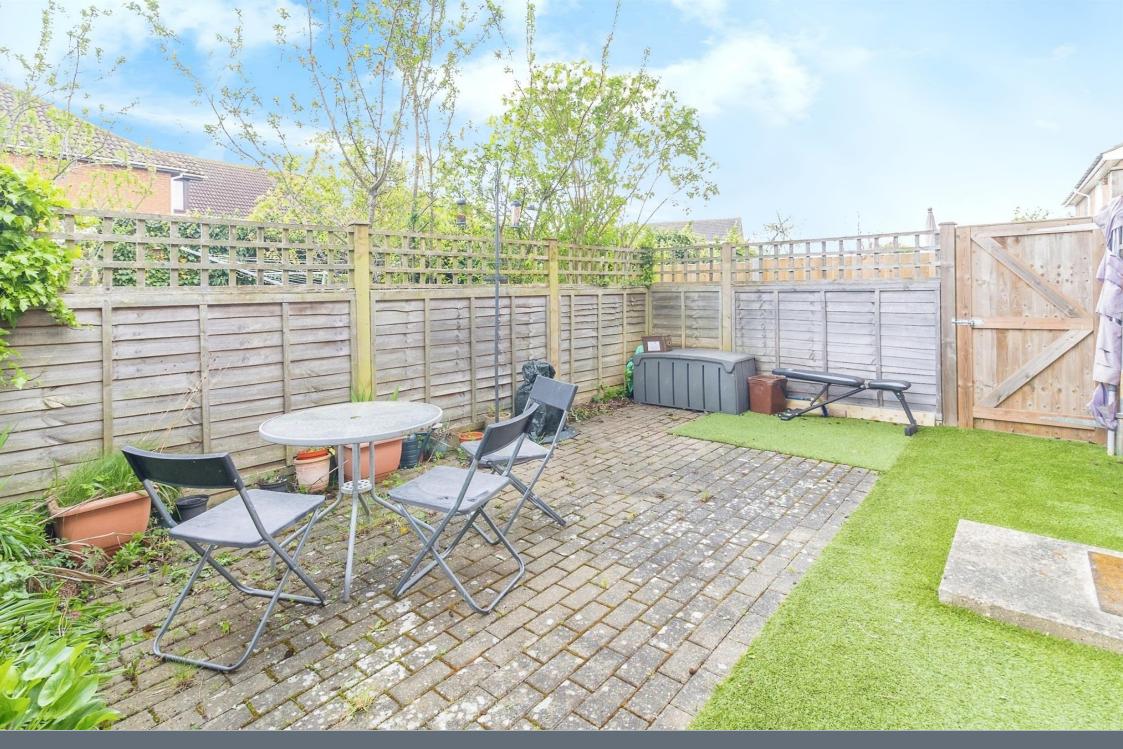

## Rear Garden

Artificial lawn with block paved patio area, wooden fencing and side gate access.