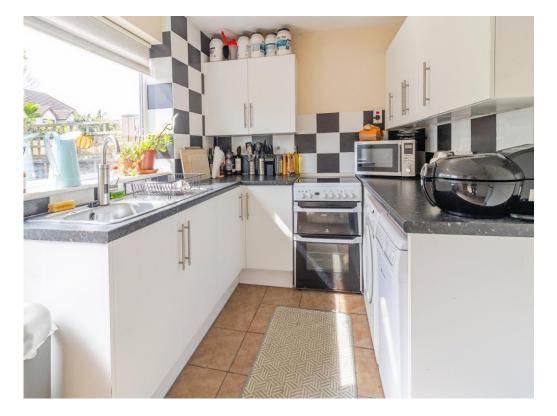

#### Kitchen

9' 10" x 7' 5" ( 3.00m x 2.26m )

Double glazed window, wall to base fitted units, easy clean work surfaces, sink with drainer, tiling, space for fridge freezer, plumbing for washing machine, space for oven, tiled flooring, glazed door to garden.