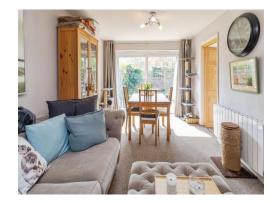

## **Living Room**

17' 11" x 11' 9" ( 5.46m x 3.58m )

Electric heater, double glazed patio doors to garden.