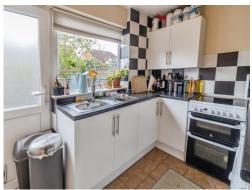

#### Kitchen

9' 10" x 7' 5" ( 3.00m x 2.26m )

Double glazed window, wall to base fitted units, easy clean work surfaces, sink with drainer, tiling, space for fridge freezer, plumbing for washing machine, space for oven, tiled flooring, glazed door to garden.