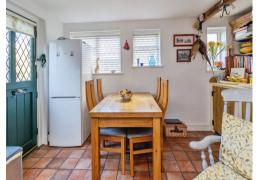

The accommodation includes a spacious well - appointed kitchen with generous work top space and room for dining, ideal for home cooking and entertaining. The cosy living room features a beautiful wood burner-perfect for creating a warm and inviting atmosphere on cooler evenings.

#### Kitchen

#### 18' 1" x 15' 4" (5.51m x 4.67m)

Wall to base fitted units, beams to ceiling, space for oven, extractor hood above, sink with drainer, easy clean work surfaces, plumbing for dishwasher, space for dining table, tiled flooring, space for fridge, spot lights to ceiling. Four windows and glazed door to access outbuildings.