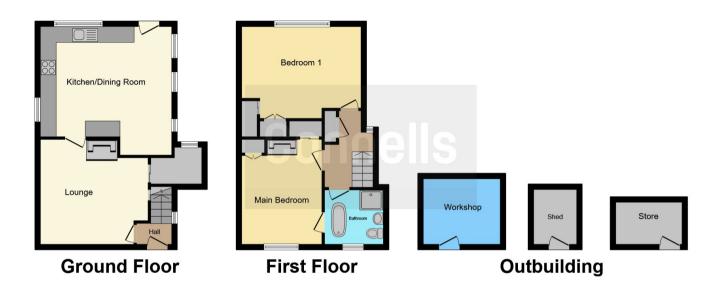

#### **Entrance / Hallway**

Door to front, cloak room area with door to living room and stairs rising to first floor.

#### **Living Room**

18' 9" x 13' 5" ( 5.71m x 4.09m )

Two windows, brick feature fireplace with log burner, exposed wooden beams to ceiling and walls, radiator.

#### Kitchen

#### 18' 1" x 15' 4" (5.51m x 4.67m)

Wall to base fitted units, beams to ceiling, space for oven, extractor hood above, sink with drainer, easy clean work surfaces, plumbing for dishwasher, space for dining table, tiled flooring, space for fridge, spot lights to ceiling. Four windows and glazed door to access outbuildings.

# **First Floor**

#### Landing

loft access, two windows, exposed beams, doors to bedrooms and bathroom.

### Bedroom 1

18' 1" x 11' 1" ( 5.51m x 3.38m )

Exposed beams, access to loft, built in storage cupboard, feature fireplace, radiator.

# Bedroom 2

13' 10" x 10' 6" ( 4.22m x 3.20m ) Window, built in storage cupboard, radiator.

#### Bathroom

Free standing roll top bath, shower cubicle, low level wc, hand wash basin, window, radiator, exposed beams.

### Access To Outbuildings

Access to work shop, log store and outbuilding store, situated at the rear of the property.

Residential Sales & Lettings | Mortgage Services | Conveyancing | Surveyors | Land & New Homes

This floor plan is for illustrative purposes only. It is not drawn to scale. Any measurements, floor areas (including any total floor area), openings and orientation are approximate. No details are guaranteed, they cannot be relied upon for any purpose and they do not form part of any agreement. No liability is taken for any error, omission or misstatement. A party must rely upon its own inspection(s). Powered by www.focalagent.com