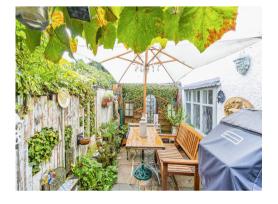

# **Front Garden**

Paved patio area, large neat lawn with mature plants and shrubs, gated entrance, pathway to front door, side gate access to rear.