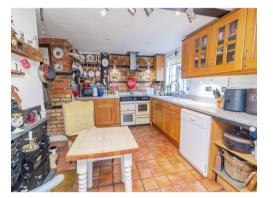

The accommodation includes a spacious well - appointed kitchen with generous work top space and room for dining, ideal for home cooking and entertaining. The cosy living room features a beautiful wood burner-perfect for creating a warm and inviting atmosphere on cooler evenings.

#### Kitchen

#### 18' 1" x 15' 4" (5.51m x 4.67m)

Wall to base fitted units, beams to ceiling, space for oven, extractor hood above, sink with drainer, easy clean work surfaces, plumbing for dishwasher, space for dining table, tiled flooring, space for fridge, spot lights to ceiling. Four windows and glazed door to access outbuildings.