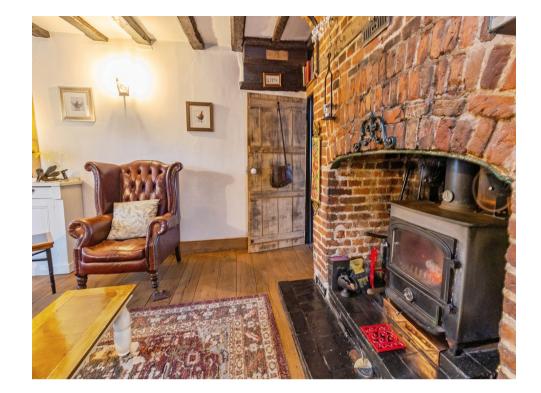

#### **Living Room**

18' 9" x 13' 5" ( 5.71m x 4.09m )

Two windows, brick feature fireplace with log burner, exposed wooden beams to ceiling and walls, radiator.