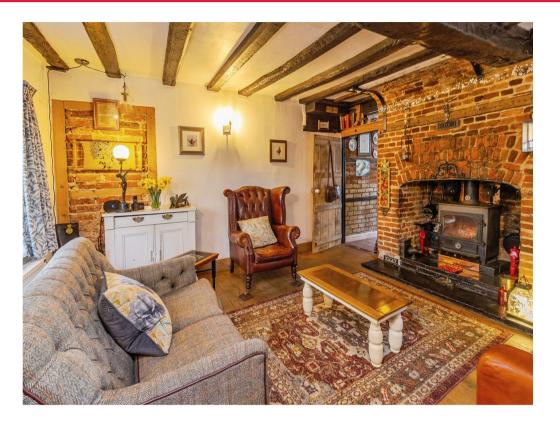

The accommodation includes a spacious well - appointed kitchen with generous work top space and room for dining, ideal for home cooking and entertaining. The cosy living room features a beautiful wood burner-perfect for creating a warm and inviting atmosphere on cooler evenings.

#### **Living Room**

18' 9" x 13' 5" ( 5.71m x 4.09m )

Two windows, brick feature fireplace with log burner, exposed wooden beams to ceiling and walls, radiator.