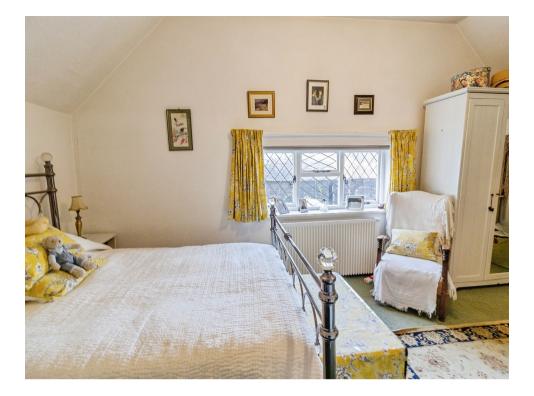

Upstairs you will find two well proportioned bedrooms and a tasteful decorated bathroom. All maintaining the charm and character of the period. Exposed beams, original flooring and rustic detail add to the authentic feel throughout.

### Bedroom 1

18' 1" x 11' 1" ( 5.51m x 3.38m )

Exposed beams, access to loft, built in storage cupboard, feature fireplace, radiator.

# Bedroom 2

13' 10" x 10' 6" ( 4.22m x 3.20m ) Window, built in storage cupboard, radiator.