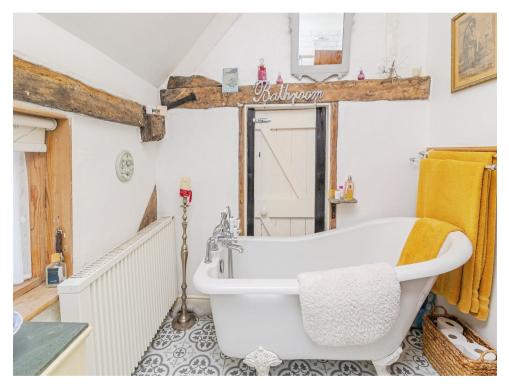

#### Bathroom

Free standing roll top bath, shower cubicle, low level wc, hand wash basin, window, radiator, exposed beams.