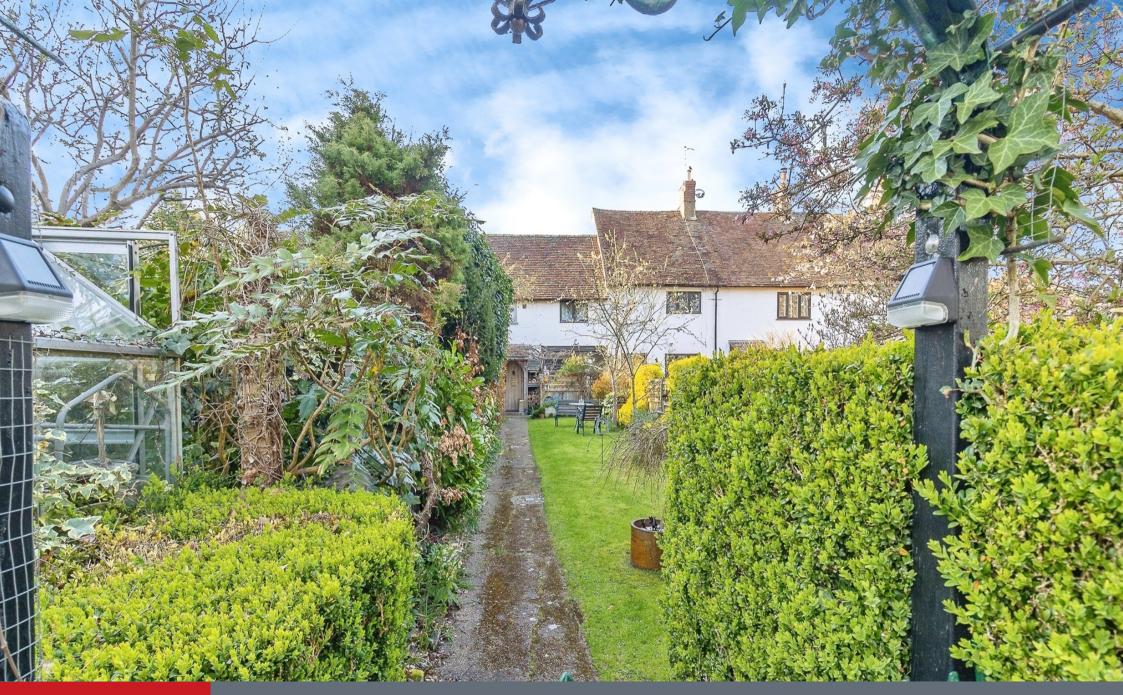

# **Front Garden**

Paved patio area, large neat lawn with mature plants and shrubs, gated entrance, pathway to front door, side gate access to rear.

### Access To Outbuildings

Access to work shop, log store and outbuilding store, situated at the rear of the property.

Residential Sales & Lettings | Mortgage Services | Conveyancing | Surveyors | Land & New Homes