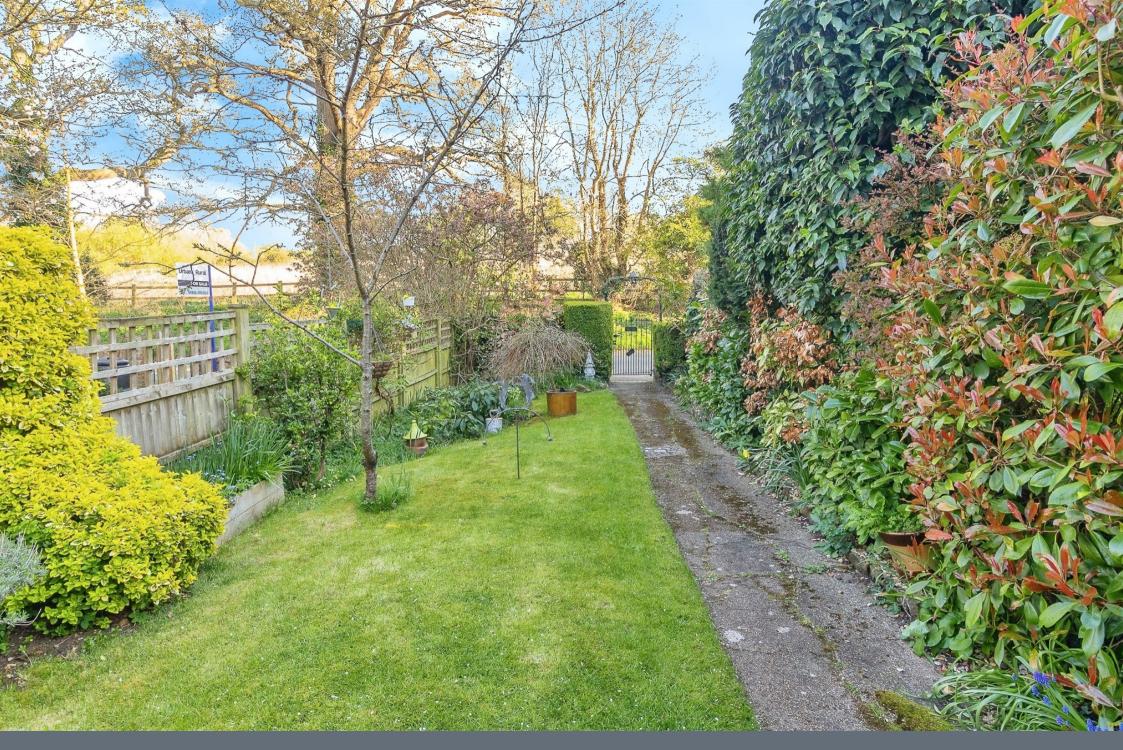

# **Front Garden**

Paved patio area, large neat lawn with mature plants and shrubs, gated entrance, pathway to front door, side gate access to rear.