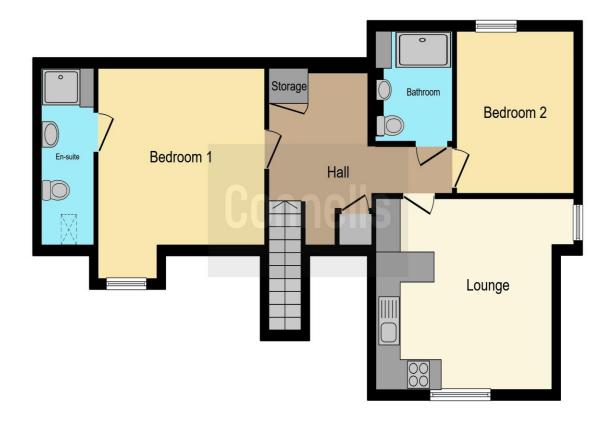

## **Entrance / Hallway**

Front door to communal hallway, stairs to first and second floor. Front door to flat.

#### **En Suite**

Low level wc, hand wash basin, shower cubicle with tiling, electric heater.

# **Kitchen Diner / Living Room**

15' 5" x 15' 8" ( 4.70m x 4.78m )

Wall to base fiited units, easy clean work surfaces, stainless steel sink with drainer, integrated fridge freezer, Integrated oven and electric hob, integrated washing machine. Living room area with TV point and space for a dining table. Electric heater.

#### Bedroom 1

15' x 13' 8" ( 4.57m x 4.17m ) Double glazed window. Electric heater.

#### Bedroom 2

13' 7" x 9' 8" ( 4.14m x 2.95m )
Double glazed window. Electric heater.

#### **Bathroom**

Low level wc, hand wash basin, shower cubicle with tiling. Electric heater.