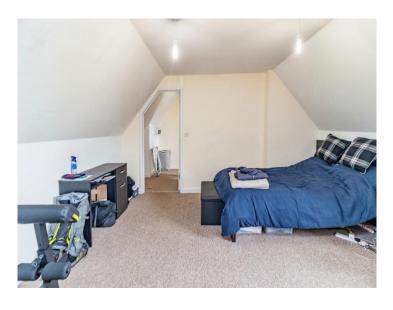

#### Bedroom 1

15' x 13' 8" ( 4.57m x 4.17m ) Double glazed window. Electric heater.

#### Bedroom 2

13' 7" x 9' 8" ( 4.14m x 2.95m )
Double glazed window. Electric heater.