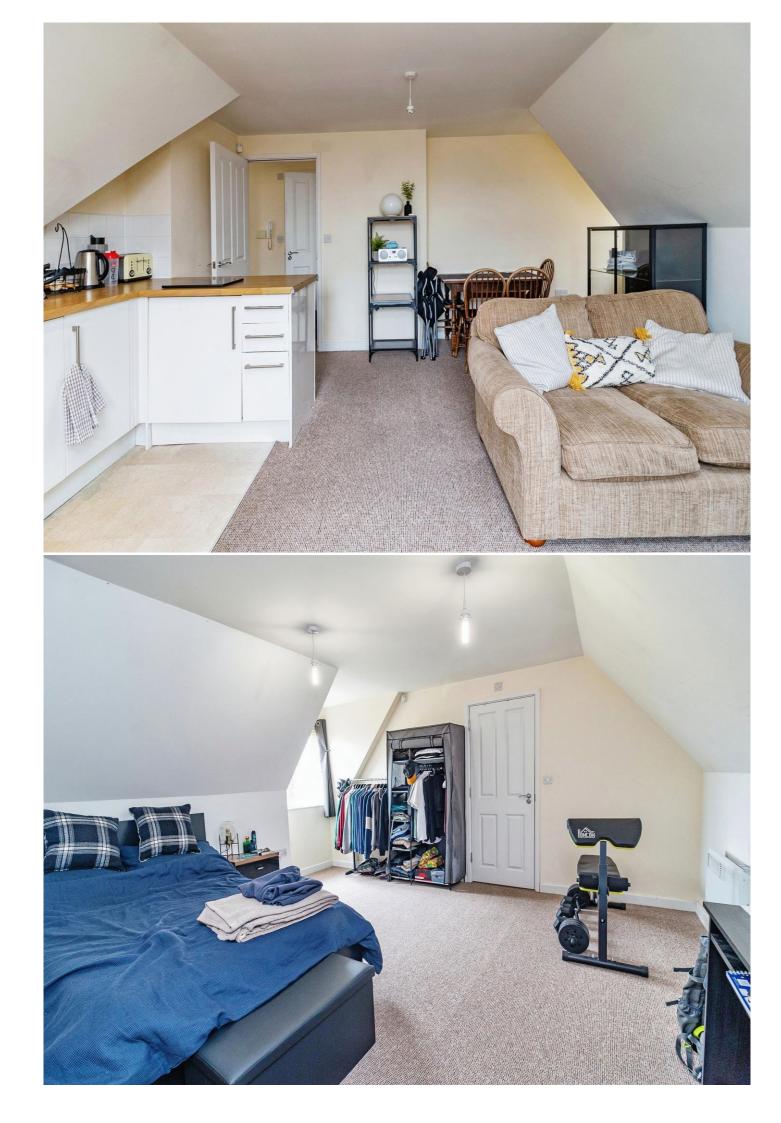

# **Kitchen Diner / Living Room**

15' 5" x 15' 8" ( 4.70m x 4.78m )

Wall to base fiited units, easy clean work surfaces, stainless steel sink with drainer, integrated fridge freezer, Integrated oven and electric hob, integrated washing machine. Living room area with TV point and space for a dining table. Electric heater.

#### Bedroom 1

15' x 13' 8" ( 4.57m x 4.17m ) Double glazed window. Electric heater.