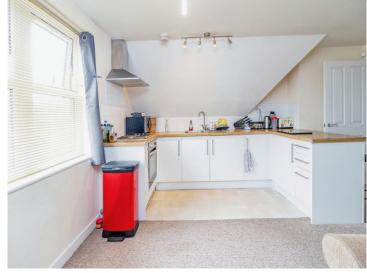

# **Kitchen Diner / Living Room**

15' 5" x 15' 8" ( 4.70m x 4.78m )

Wall to base fiited units, easy clean work surfaces, stainless steel sink with drainer, integrated fridge freezer, Integrated oven and electric hob, integrated washing machine. Living room area with TV point and space for a dining table. Electric heater.