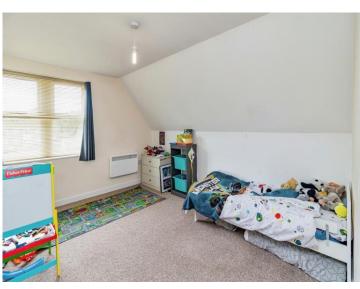

#### Bedroom 1

15' x 13' 8" ( 4.57m x 4.17m ) Double glazed window. Electric heater.

#### Bedroom 2

13' 7" x 9' 8" ( 4.14m x 2.95m )
Double glazed window. Electric heater.