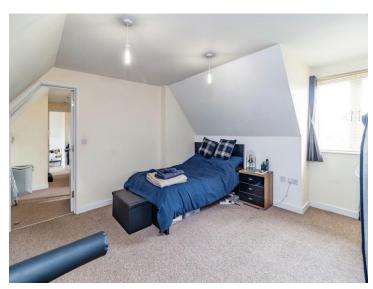

#### Bedroom 1

15' x 13' 8" ( 4.57m x 4.17m ) Double glazed window. Electric heater.

#### Bedroom 2

13' 7" x 9' 8" ( 4.14m x 2.95m )
Double glazed window. Electric heater.