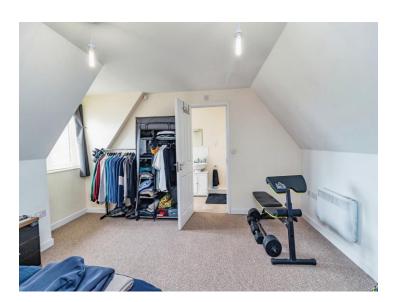

#### Bedroom 1

15' x 13' 8" ( 4.57m x 4.17m ) Double glazed window. Electric heater.

#### Bedroom 2

13' 7" x 9' 8" ( 4.14m x 2.95m )
Double glazed window. Electric heater.