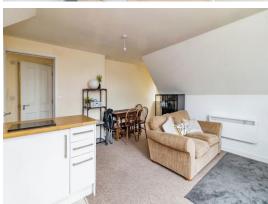

# **Kitchen Diner / Living Room**

15' 5" x 15' 8" ( 4.70m x 4.78m )

Wall to base fiited units, easy clean work surfaces, stainless steel sink with drainer, integrated fridge freezer, Integrated oven and electric hob, integrated washing machine. Living room area with TV point and space for a dining table. Electric heater.