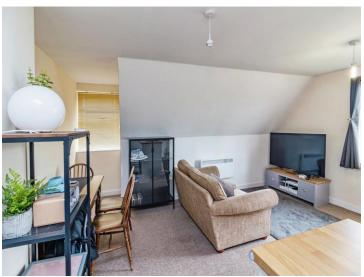

# **Kitchen Diner / Living Room**

15' 5" x 15' 8" ( 4.70m x 4.78m )

Wall to base fiited units, easy clean work surfaces, stainless steel sink with drainer, integrated fridge freezer, Integrated oven and electric hob, integrated washing machine. Living room area with TV point and space for a dining table. Electric heater.