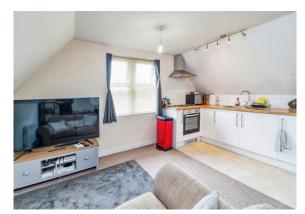

# **Kitchen Diner / Living Room**

15' 5" x 15' 8" ( 4.70m x 4.78m )

Wall to base fiited units, easy clean work surfaces, stainless steel sink with drainer, integrated fridge freezer, Integrated oven and electric hob, integrated washing machine. Living room area with TV point and space for a dining table. Electric heater.