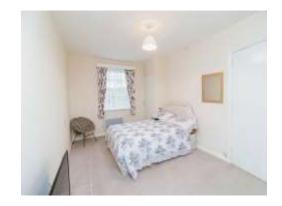

#### Bedroom 1

15' 11" x 9' 11" ( 4.85m x 3.02m )

Dual aspect double glazed windows, electric storage heater, built in storage cupboard.