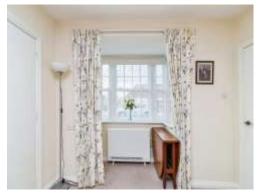

#### Bedroom 1

15' 11" x 9' 11" ( 4.85m x 3.02m )

Dual aspect double glazed windows, electric storage heater, built in storage cupboard.