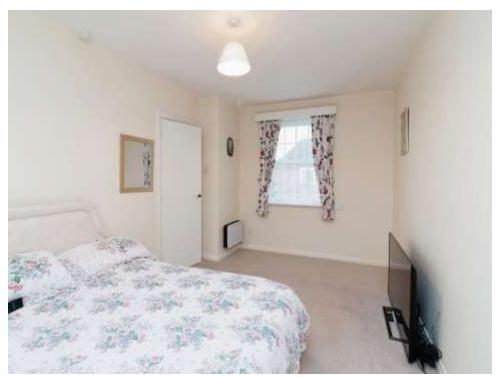

#### Bedroom 1

15' 11" x 9' 11" ( 4.85m x 3.02m )

Dual aspect double glazed windows, electric storage heater, built in storage cupboard.