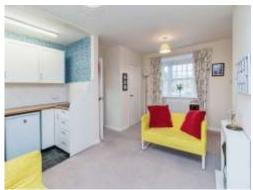

#### Kitchenette

7' 7" x 4' 6" ( 2.31m x 1.37m )

Sash double glazed window to rear aspect, wall to base fitted units easy clean work

surfaces, sink with drainer, space for oven and fridge freezer.