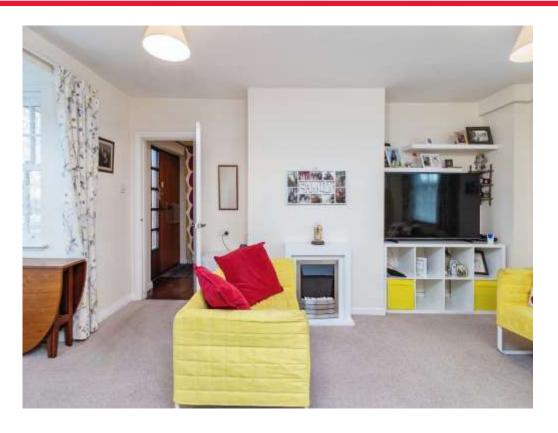

# **Living Room / Diner**

16' 5" x 9' 10" + door recess ( 5.00m x 3.00m + door recess )

Double glazed bay window to front aspect, double glazed window to rear aspect. Built in storage cupboard. Electric storage heater.