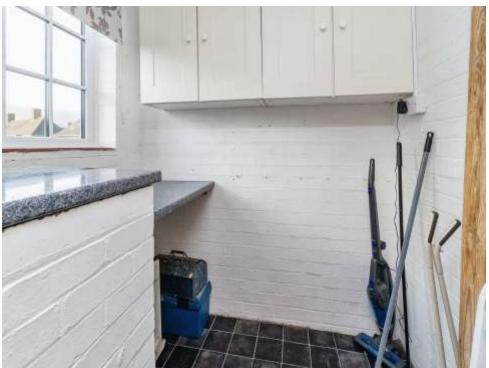

## Lobby

Leading to store one two and three and door to garden.

## Store 1

5' 10" x 5' 11" ( 1.78m x 1.80m )

Double glazed window to side aspect.