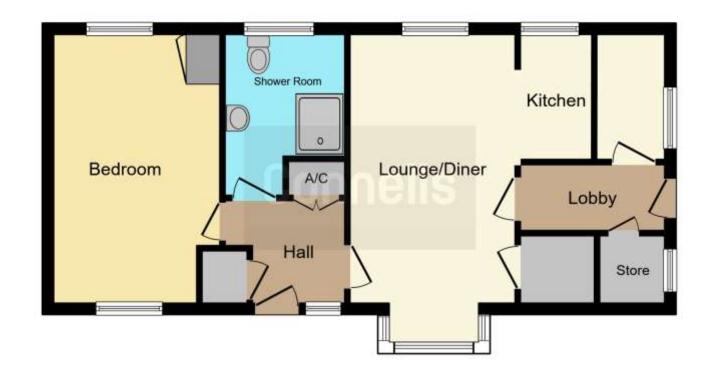

# **Property Description**

This rarely available one bedroom bungalow within a wardened community, no onward chain and in good order throughout. The property consists of an entrance hall, lounge/diner, kitchenette, shower room and one generous bedroom. This property also comes with a lobby and three storage rooms. Outside there are neat communal gardens.

#### **Entrance**

Door to front leading to lobby area.

## **Inner Lobby**

Built in storage cupboard, airing cupboard, doors to lounge, shower room, and bedroom. Double glazed window to front aspect.

# **Living Room / Diner**

16' 5" x 9' 10" + door recess ( 5.00m x 3.00m + door recess )

Double glazed bay window to front aspect, double glazed window to rear aspect. Built in storage cupboard. Electric storage heater.

#### Kitchenette

7' 7" x 4' 6" ( 2.31m x 1.37m )

Sash double glazed window to rear aspect, wall to base fitted units easy clean work

surfaces, sink with drainer, space for oven and fridge freezer.

#### Bedroom 1

15' 11" x 9' 11" ( 4.85m x 3.02m )

Dual aspect double glazed windows, electric storage heater, built in storage cupboard.

#### Bathroom

Double glazed sash window, walk in bath with shower over, low level wc, hand wash basin, vinyl flooring.

## Lobby

Leading to store one two and three and door to garden.

## Store 1

5' 10" x 5' 11" ( 1.78m x 1.80m )

Double glazed window to side aspect.

## Store 2

6' 5" x 3' 8" ( 1.96m x 1.12m )

Plumbing for washing machine. double glazed window to side aspect.

#### Store 3