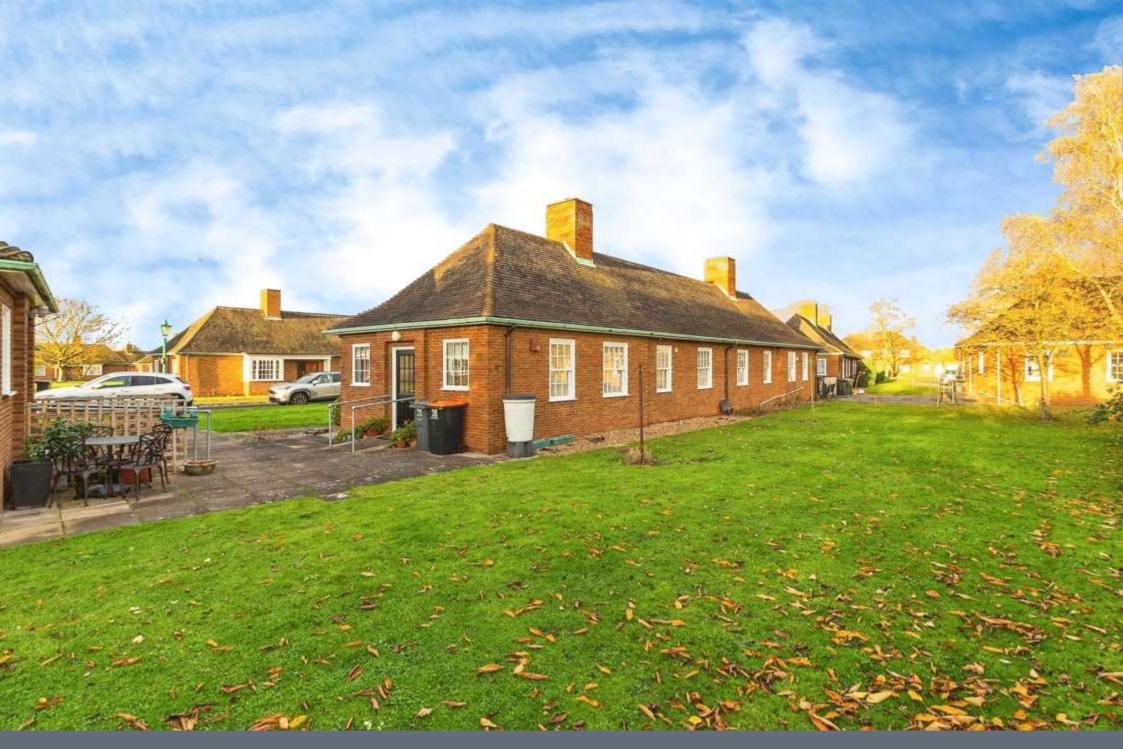

# **Property Description**

This rarely available one bedroom bungalow within a wardened community, no onward chain and in good order throughout. The property consists of an entrance hall, lounge/diner, kitchenette, shower room and one generous bedroom. This property also comes with a lobby and three storage rooms. Outside there are neat communal gardens.

# **Communal Garden**

Paved pathways with space for potted plants, communal gardens mostly laid to lawn.