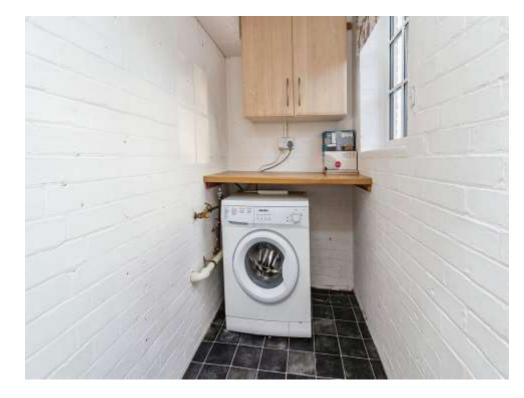

## Store 2

6' 5" x 3' 8" ( 1.96m x 1.12m )

Plumbing for washing machine. double glazed window to side aspect.