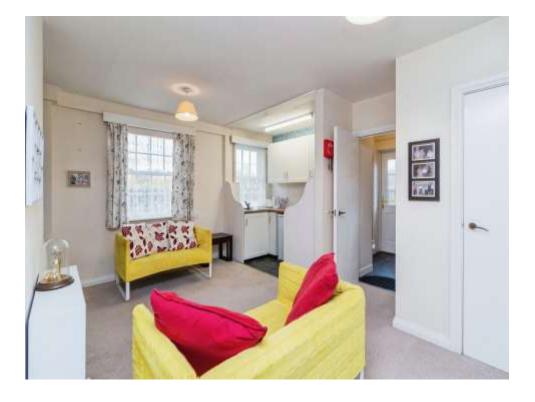

# **Living Room / Diner**

16' 5" x 9' 10" + door recess ( 5.00m x 3.00m + door recess )

Double glazed bay window to front aspect, double glazed window to rear aspect. Built in storage cupboard. Electric storage heater.

#### Kitchenette

7' 7" x 4' 6" ( 2.31m x 1.37m )

Sash double glazed window to rear aspect, wall to base fitted units easy clean work

surfaces, sink with drainer, space for oven and fridge freezer.