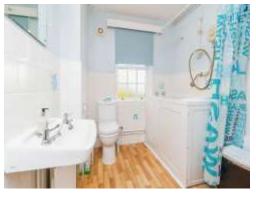

#### Bathroom

Double glazed sash window, walk in bath with shower over, low level wc, hand wash basin, vinyl flooring.