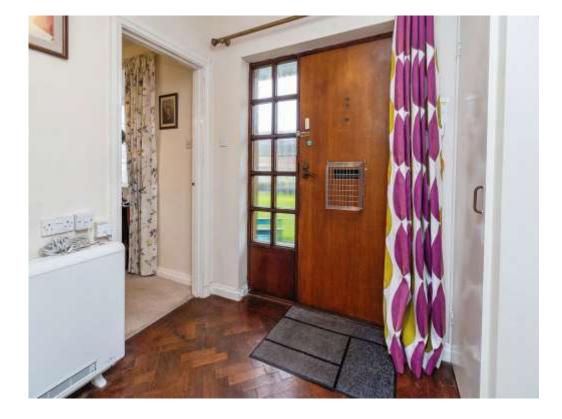

#### **Entrance**

Door to front leading to lobby area.

## **Inner Lobby**

Built in storage cupboard, airing cupboard, doors to lounge, shower room, and bedroom. Double glazed window to front aspect.