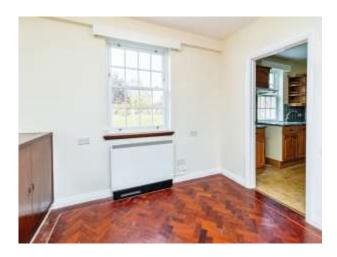

#### Kitchen

11' 6" x 7' 11" ( 3.51m x 2.41m )

Double glazed window to rear aspect. Wall to base fitted units, easy clean work surfaces, sink with drainer, space for electric oven, extractor cooker hood, electric storage heater, built in pantry.