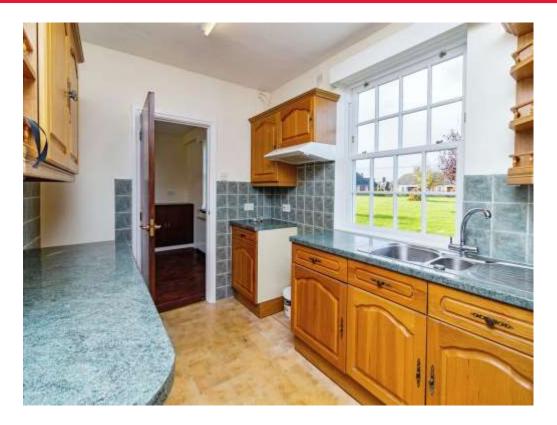

#### Kitchen

11' 6" x 7' 11" ( 3.51m x 2.41m )

Double glazed window to rear aspect. Wall to base fitted units, easy clean work surfaces, sink with drainer, space for electric oven, extractor cooker hood, electric storage heater, built in pantry.