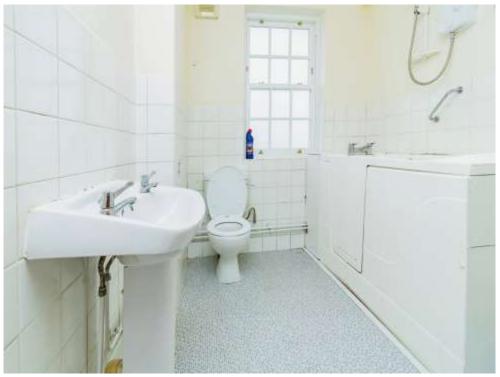

#### **Bathroom**

7' x 9' 6" ( 2.13m x 2.90m )
Double glazed window to rear aspect,
low level wc, hand wash basin, bath,
electric towel heater.