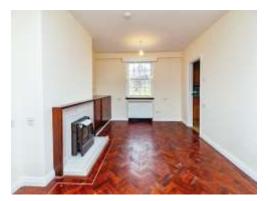

### **Living Room**

18' 6" x 11' 6" ( 5.64m x 3.51m )

Double glazed sash windows to front aspect, fireplace, 2 x electric storage heaters, built in storage cupboard.