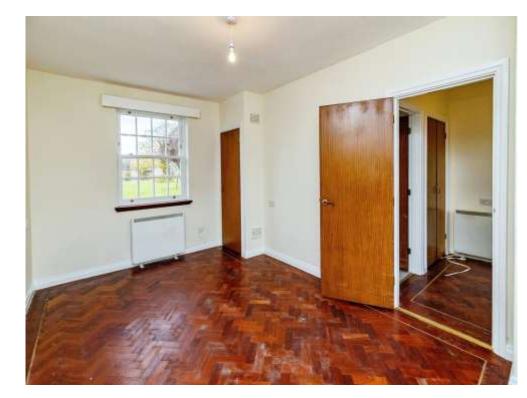

### **Living Room**

18' 6" x 11' 6" ( 5.64m x 3.51m )

Double glazed sash windows to front aspect, fireplace, 2 x electric storage heaters, built in storage cupboard.