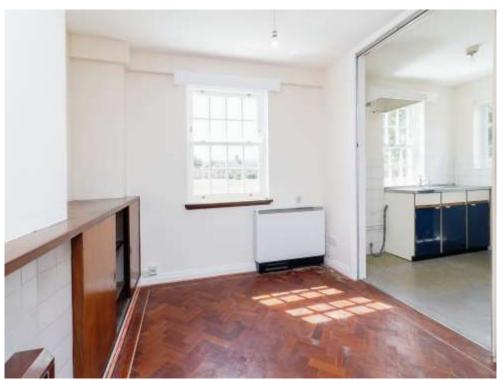

## **Living Room**

19' 2" max x 8' 3" plus recess ( 5.84m max x 2.51m plus recess )

Double glazed sash window to front and rear, coal fire and fireplace, 2 electric storage heaters.

# **Inner Lobby**

From the living room. Doors to large storage rooms and external door to side.