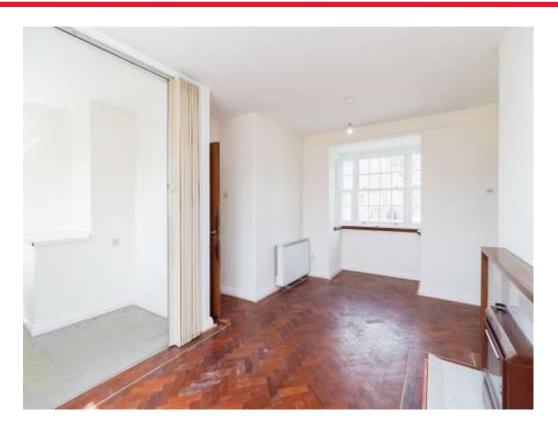

## **Living Room**

19' 2" max x 8' 3" plus recess ( 5.84m max x 2.51m plus recess )

Double glazed sash window to front and rear, coal fire and fireplace, 2 electric storage heaters.