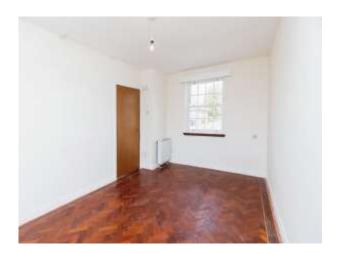

#### **Bedroom 1**

15' 10" x 9' 11" ( 4.83m x 3.02m )

Double glazed sash window to front and rear, electric storage heater, built in cupboard