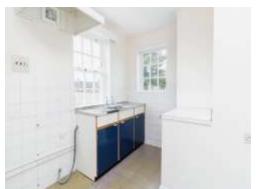

#### Kitchen

8' 6" x 7' 11" ( 2.59m x 2.41m )

Base mounted units, stainless steel single drainer sink unit, double glazed sash window to rear and side, electric cooker point, plumbing for automatic washing machine, extractor fan.