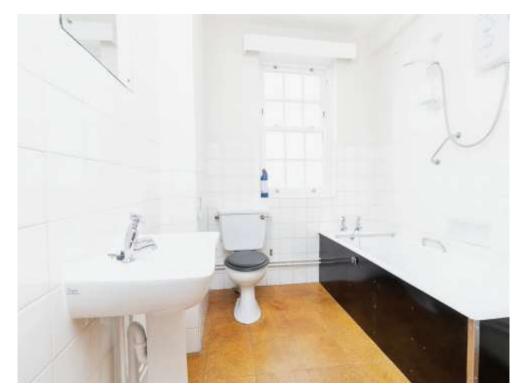

#### **Bathroom**

Low level WC, wash hand basin, panelled bath with electric shower, heated towel rail, loft access