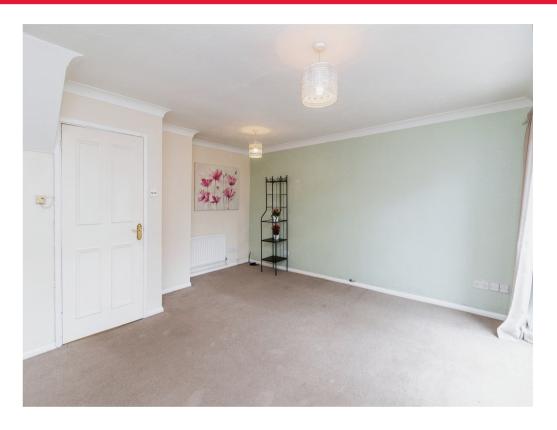

With a spacious and inviting living room diner, ideal for both relaxation and entertainment. Natural light streams in through well-placed patio doors, creating a warm and welcoming atmosphere.

The kitchen is equipped with ample storage and counter space.

# **Living Room / Diner**

15' x 15' 4" MAX ( 4.57m x 4.67m MAX )

Double glazed window to rear aspect, double glazed patio doors to rear garden, radiators, capped off gas point for fire.