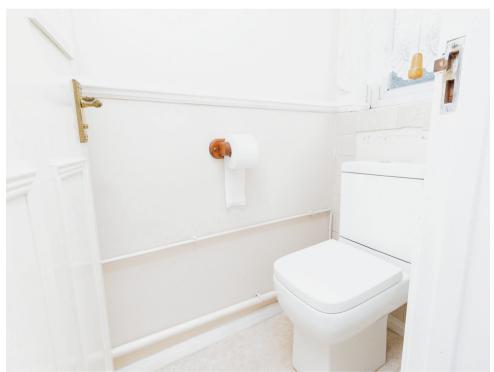

## **Cloak Room**

Double glazed opaque window to front aspect, low level wc, hand wash basin, radiator.