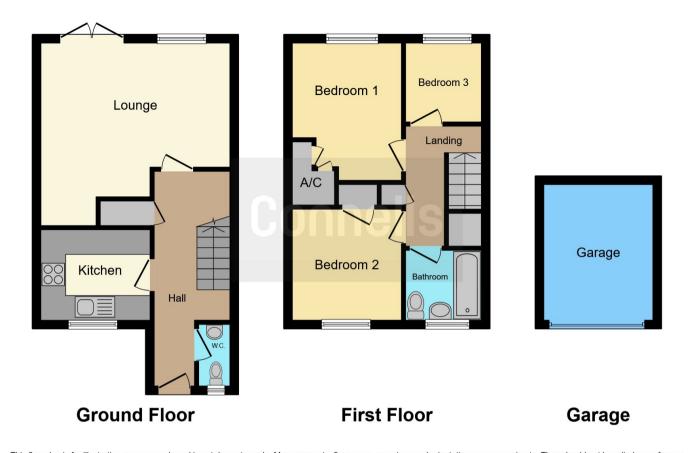

## **Entrance / Hallway**

Double glazed door to front, hallway with radiator, stairs to first floor, under stairs storage cupboard, built in storage cupboard.

## **Cloak Room**

Double glazed opaque window to front aspect, low level wc, hand wash basin, radiator.

# **Living Room / Diner**

15' x 15' 4" MAX ( 4.57m x 4.67m MAX )

Double glazed window to rear aspect, double glazed patio doors to rear garden, radiators, capped off gas point for fire.

#### Kitchen

8' 6" x 8' (2.59m x 2.44m)

Wall to base fitted units, easy clean work surfaces, sink with drainer, plumbing for washing machine and dishwasher, space for fridge freezer, stand alone electric oven with gas hob and extractor over, tiling, breakfast bar area, radiator.

#### First Floor

# Landing

Access to loft, built in airing cupboard housing water tank, built in linen cupboard, doors to bedrooms and bathroom.

## **Bedroom 1**

11' 8" x 8' 8" ( 3.56m x 2.64m )

Double glazed window to rear aspect, radiator, built in wardrobes.

## Bedroom 2

9' 10" x 8' 4" ( 3.00m x 2.54m )

Double glazed window to front aspect, radiator. Built in wardrobes.

#### Bedroom 3

6' 8" x 6' 2" ( 2.03m x 1.88m )

Double glazed window to rear aspect, built in storage cupboard, radiator.

## **Bathroom**

Double glazed opaque window to front aspect, low level wc, hand wash basin, panelled bath with shower over, shaver point, extractor fan, radiator, tiled walls.

## Garage

Single garage with up and over door, power and light, storage within the eaves.

This floorplan is for illustrative purposes only and is not drawn to scale. Measurements, floor-areas, openings and orientations are approximate. They should not be relied upon for any purpose and do not form any part of an agreement. No liability is taken for any error or mis-statement. All parties must rely on their own inspections.