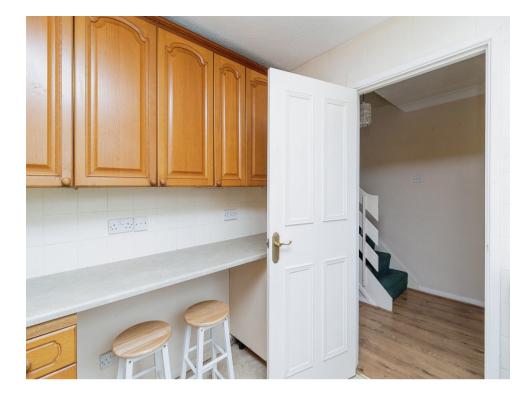

#### Kitchen

8' 6" x 8' (2.59m x 2.44m)

Wall to base fitted units, easy clean work surfaces, sink with drainer, plumbing for washing machine and dishwasher, space for fridge freezer, stand alone electric oven with gas hob and extractor over, tiling, breakfast bar area, radiator.