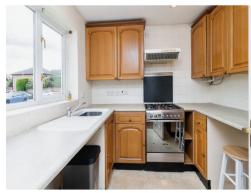

With a spacious and inviting living room diner, ideal for both relaxation and entertainment. Natural light streams in through well-placed patio doors, creating a warm and welcoming atmosphere.

The kitchen is equipped with ample storage and counter space.

#### Kitchen

8' 6" x 8' (2.59m x 2.44m)

Wall to base fitted units, easy clean work surfaces, sink with drainer, plumbing for washing machine and dishwasher, space for fridge freezer, stand alone electric oven with gas hob and extractor over, tiling, breakfast bar area, radiator.