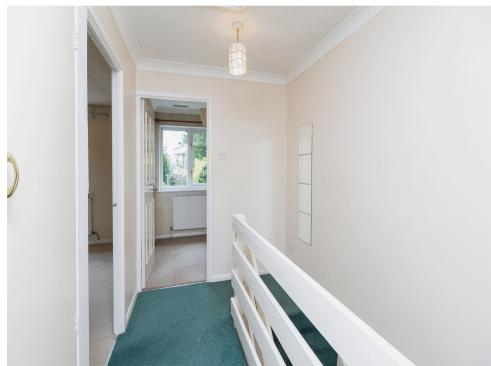

## **Entrance / Hallway**

Double glazed door to front, hallway with radiator, stairs to first floor, under stairs storage cupboard, built in storage cupboard.

# Landing

Access to loft, built in airing cupboard housing water tank, built in linen cupboard, doors to bedrooms and bathroom.