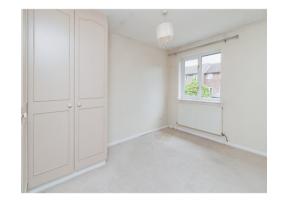

## **Bedroom 1**

11' 8" x 8' 8" ( 3.56m x 2.64m )

Double glazed window to rear aspect, radiator, built in wardrobes.

## Bedroom 2

9' 10" x 8' 4" ( 3.00m x 2.54m )

Double glazed window to front aspect, radiator. Built in wardrobes.

#### Bedroom 3

6' 8" x 6' 2" ( 2.03m x 1.88m )

Double glazed window to rear aspect, built in storage cupboard, radiator.