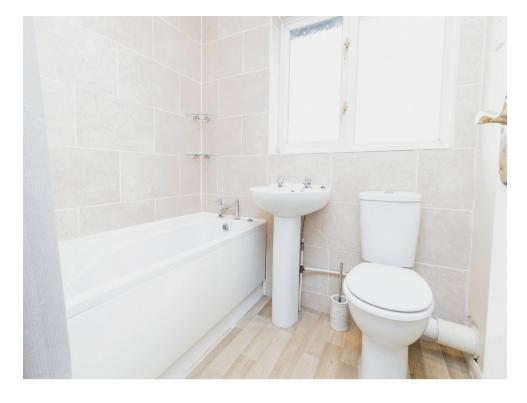

## **Bathroom**

Double glazed opaque window to front aspect, low level wc, hand wash basin, panelled bath with shower over, shaver point, extractor fan, radiator, tiled walls.