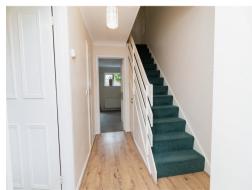

## **Entrance / Hallway**

Double glazed door to front, hallway with radiator, stairs to first floor, under stairs storage cupboard, built in storage cupboard.

# Landing

Access to loft, built in airing cupboard housing water tank, built in linen cupboard, doors to bedrooms and bathroom.