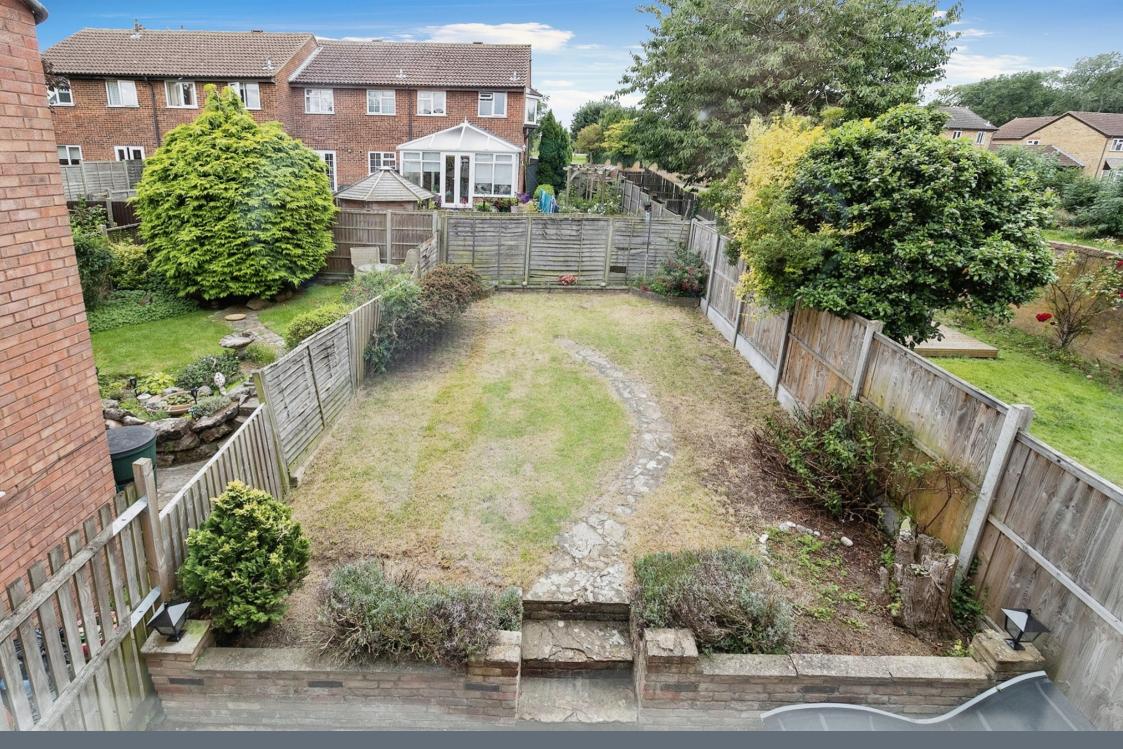

## Rear Garden

Paved patio area with brick wall and steps leading up to lawn, with flower beds plants and shrubs, wooden fencing, side gate access.

Residential Sales & Lettings | Mortgage Services | Conveyancing | Surveyors | Land & New Homes