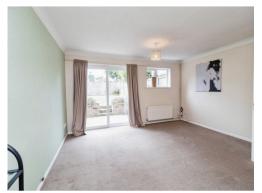

With a spacious and inviting living room diner, ideal for both relaxation and entertainment. Natural light streams in through well-placed patio doors, creating a warm and welcoming atmosphere.

The kitchen is equipped with ample storage and counter space.

# **Living Room / Diner**

15' x 15' 4" MAX ( 4.57m x 4.67m MAX )

Double glazed window to rear aspect, double glazed patio doors to rear garden, radiators, capped off gas point for fire.