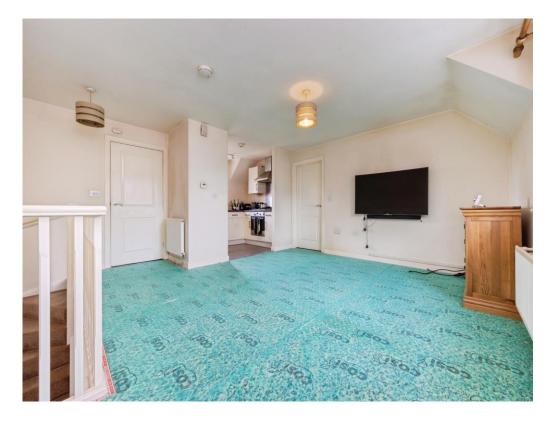

Upon entering, you'll find a staircase leading you to the accommodation, which is all conveniently situated on one level. The spacious living room offers plenty of natural light and includes a handy storage cupboard. Both bedrooms are doubles and there is an en-suite to the Master bedroom The kitchen boasts a full range of integrated appliances, ideal for cooking and entertaining, while the contemporary three piece family bathroom completes the accommodation. There is also a single garage with power. The current sellers are offering the property chain free.

## Lounge

17' 2" x 13' (5.23m x 3.96m)