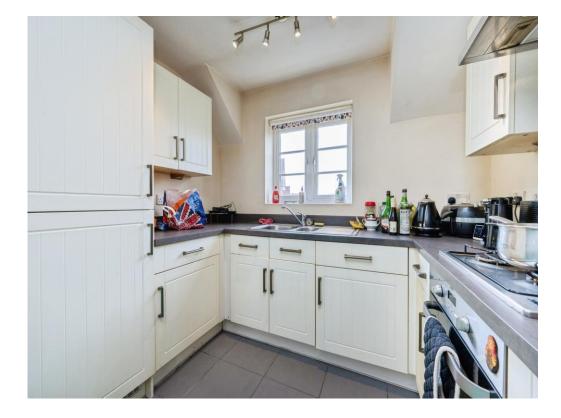

of natural light and includes a handy storage cupboard. Both bedrooms are doubles and there is an en-suite to the Master bedroom The kitchen boasts a full range of integrated appliances, ideal for cooking and entertaining, while the contemporary three piece family bathroom completes the accommodation. There is also a single garage with power. The current sellers are offering the property chain free.





## Lounge

17' 2" x 13' (5.23m x 3.96m)

#### Kitchen

8' 8" x 6' 1" ( 2.64m x 1.85m )

### **Bedroom One**

13' x 8' 4" ( 3.96m x 2.54m )

#### **Ensuite**

### **Bedroom Two**

9' 2" x 8' 6" ( 2.79m x 2.59m )

### Bathroom

# **Agents Note**

The sale of this Property is subject to Grant of Probate. Please seek an update from the Branch with regards to the potential timeframes involved

















Residential Sales & Lettings | Mortgage Services | Conveyancing | Surveyors | Land & New Homes



This floor plan is for illustrative purposes only. It is not drawn to scale. Any measurements, floor areas (including any total floor area), openings and orientation are approximate. No details are guaranteed, they cannot be relied upon for any purpose and they do not form part of any agreement. No liability is taken for any error, omission or misstatement. A party must rely upon its own inspection(s). Powered by www.focalagent.com

To view this property please contact Connells on

T 01234 345 303 E bedford@connells.co.uk

42 Allhallows BEDFORD MK40 1LN

EPC Rating: C Council Tax Band: C

view this property online connells.co.uk/Property/BED312226



Tenure: Freehold



1. MONE