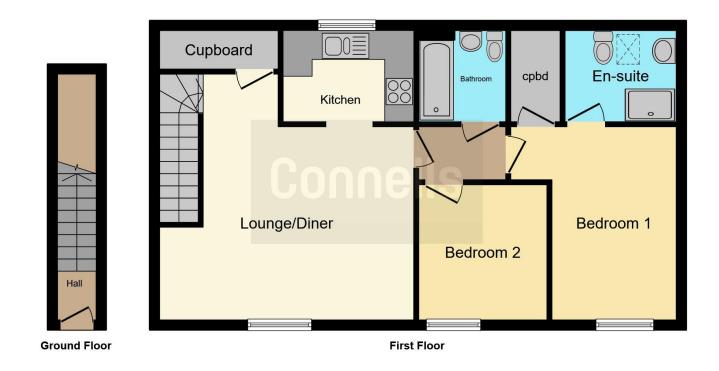

Upon entering, you'll find a staircase leading you to the accommodation, which is all conveniently situated on one level. The spacious living room offers plenty of natural light and includes a handy storage cupboard. Both bedrooms are doubles and there is an en-suite to the Master bedroom The kitchen boasts a full range of integrated appliances, ideal for cooking and entertaining, while the contemporary three piece family bathroom completes the accommodation. There is also a single garage with power. The current sellers are offering the property chain free.

## Lounge

17' 2" x 13' (5.23m x 3.96m)

#### Kitchen

8' 8" x 6' 1" ( 2.64m x 1.85m )

### **Bedroom One**

13' x 8' 4" ( 3.96m x 2.54m )

#### **Ensuite**

### **Bedroom Two**

9' 2" x 8' 6" ( 2.79m x 2.59m )

### Bathroom

This floor plan is for illustrative purposes only. It is not drawn to scale. Any measurements, floor areas (including any total floor area), openings and orientation are approximate. No details are guaranteed, they cannot be relied upon for any purpose and they do not form part of any agreement. No liability is taken for any error, omission or misstatement. A party must rely upon its own inspection(s). Powered by www.focalagent.com