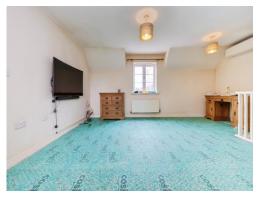

Upon entering, you'll find a staircase leading you to the accommodation, which is all conveniently situated on one level. The spacious living room offers plenty of natural light and includes a handy storage cupboard. Both bedrooms are doubles and there is an en-suite to the Master bedroom The kitchen boasts a full range of integrated appliances, ideal for cooking and entertaining, while the contemporary three piece family bathroom completes the accommodation. There is also a single garage with power. The current sellers are offering the property chain free.

## Lounge

17' 2" x 13' (5.23m x 3.96m)