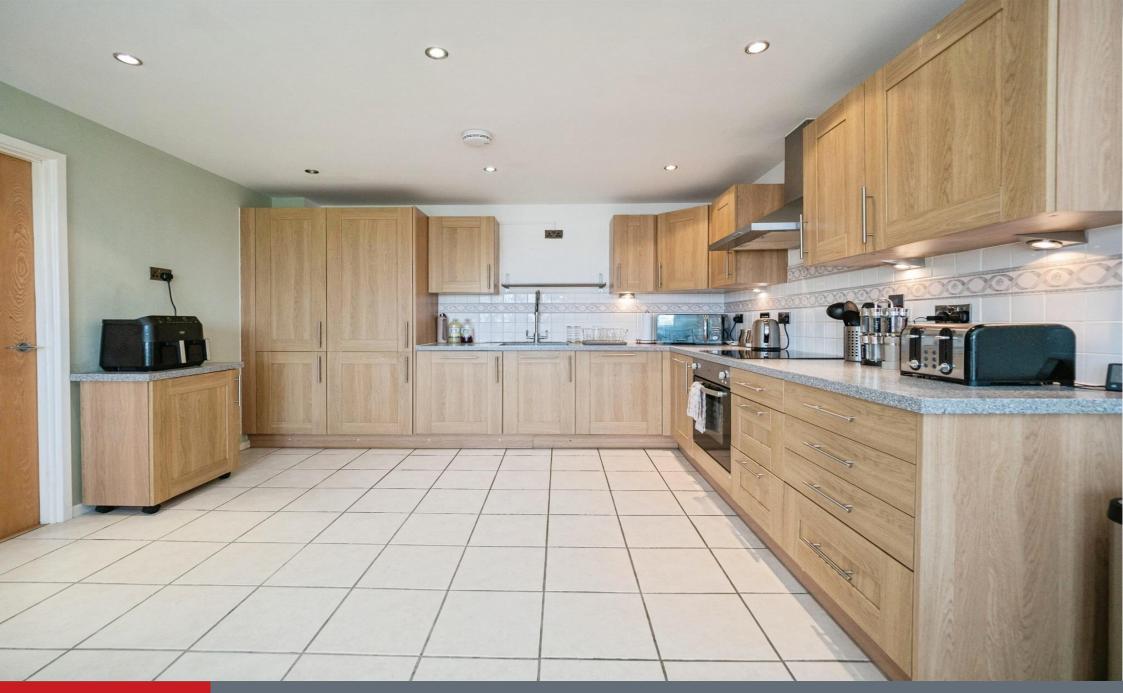

As you step inside, you are greeted by a spacious 33ft open-plan lounge, kitchen, & dining area that creates a warm and inviting atmosphere, perfect for entertaining guests or enjoying quiet evenings at home. The large windows flood the space with natural light, enhancing the overall ambiance and providing beautiful views of the surrounding area.

## **Entrance Hall**

Lounge/Kitchen/Diner 33' 4" x 19' 3" Max ( 10.16m x 5.87m Max )

**Utility Room** 6' x 4' 7" ( 1.83m x 1.40m )

**Bedroom One** 23' 3" x 11' 3" ( 7.09m x 3.43m )

Ensuite

**Bedroom Two** 19' 5" x 12' 11" ( 5.92m x 3.94m )