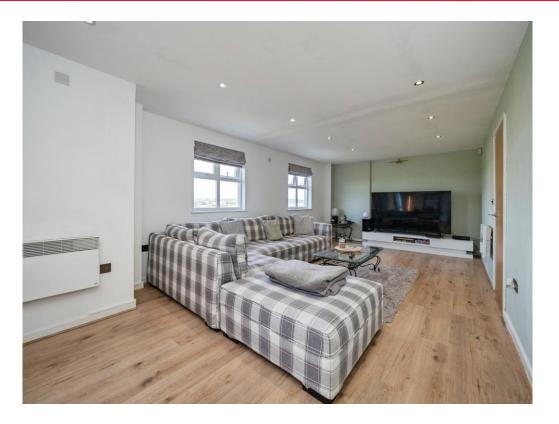

As you step inside, you are greeted by a spacious 33ft open-plan lounge, kitchen, & dining area that creates a warm and inviting atmosphere, perfect for entertaining guests or enjoying quiet evenings at home. The large windows flood the space with natural light, enhancing the overall ambiance and providing beautiful views of the surrounding area.