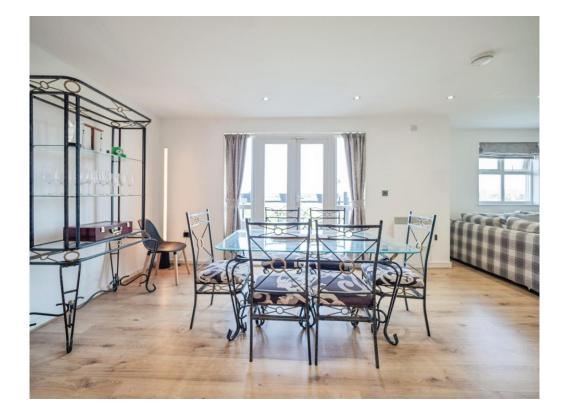

As you step inside, you are greeted by a spacious 33ft open-plan lounge, kitchen, & dining area that creates a warm and inviting atmosphere, perfect for entertaining guests or enjoying quiet evenings at home. The large windows flood the space with natural light, enhancing the overall ambiance and providing beautiful views of the surrounding area.