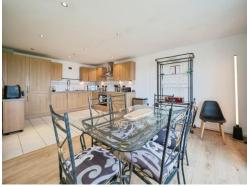

As you step inside, you are greeted by a spacious 33ft open-plan lounge, kitchen, & dining area that creates a warm and inviting atmosphere, perfect for entertaining guests or enjoying quiet evenings at home. The large windows flood the space with natural light, enhancing the overall ambiance and providing beautiful views of the surrounding area.

## **Entrance Hall**

Lounge/Kitchen/Diner 33' 4" x 19' 3" Max ( 10.16m x 5.87m Max )

**Utility Room** 6' x 4' 7" ( 1.83m x 1.40m )

**Bedroom One** 23' 3" x 11' 3" ( 7.09m x 3.43m )

Ensuite

**Bedroom Two** 19' 5" x 12' 11" ( 5.92m x 3.94m )