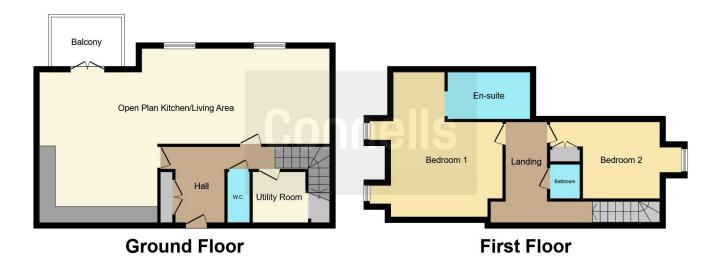

## **Entrance Hall**

Lounge/Kitchen/Diner 33' 4" x 19' 3" Max ( 10.16m x 5.87m Max )

**Utility Room** 6' x 4' 7" ( 1.83m x 1.40m )

**Bedroom One** 23' 3" x 11' 3" ( 7.09m x 3.43m )

Ensuite

**Bedroom Two** 19' 5" x 12' 11" ( 5.92m x 3.94m )

Bathroom

External

**Communal Garden** 

Residential Sales & Lettings | Mortgage Services | Conveyancing | Surveyors | Land & New Homes

This floor plan is for illustrative purposes only. It is not drawn to scale. Any measurements, floor areas (including any total floor area), openings and orientation are approximate. No details are guaranteed, they cannot be relied upon for any purpose and they do not form part of any agreement. No liability is taken for any error, omission or misstatement. A party must rely upon its own inspection(s). Powered by www.focalagent.com