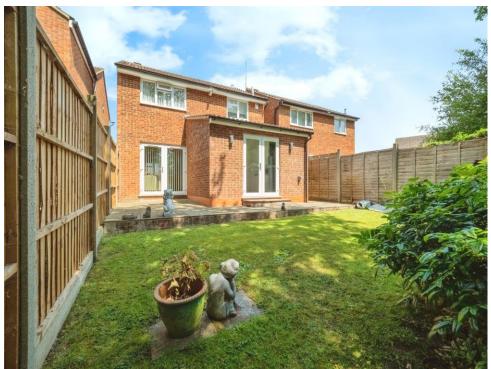

Externally the front garden provides a warm welcome to guests, while the rear garden offers a private oasis where you can relax and soak up the sun. For added convenience, this property includes a garage and parking space.