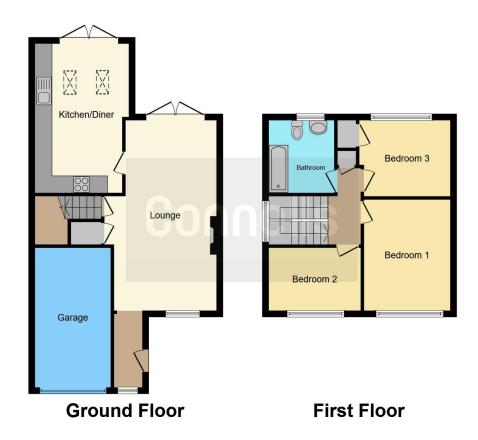

#### **Entrance Hall**

# Lounge/Diner

21' 10" x 12' 1" ( 6.65m x 3.68m )

### Kitchen/Diner

17' 1" x 10' 9" ( 5.21m x 3.28m )

**First Floor** 

Landing

### **Bedroom One**

13' 3" x 9' ( 4.04m x 2.74m )

### **Bedroom Two**

9' 8" x 8' 6" ( 2.95m x 2.59m )

#### **Bedroom Three**

10' 6" x 8' 2" ( 3.20m x 2.49m )

**Bathroom** 

**External** 

**Front Garden** 

Rear Garden

Garage

Residential Sales & Lettings | Mortgage Services | Conveyancing | Surveyors | Land & New Homes

This floor plan is for illustrative purposes only. It is not drawn to scale. Any measurements, floor areas (including any total floor area), openings and orientation are approximate. No details are guaranteed, they cannot be relied upon for any purpose and they do not form part of any agreement. No liability is taken for any error, omission or misstatement. A party must rely upon its own inspection(s). Powered by www.focalagent.com