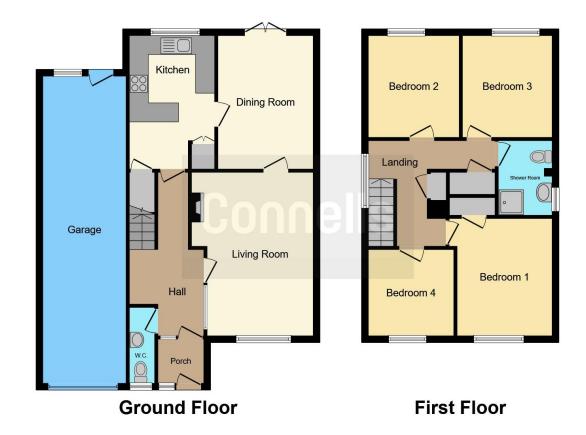

With space, flexibility, and a fantastic location, this is a home that truly ticks the boxes. Early viewings are highly recommended!

**Entrance Hall** 

Cloakroom

Lounge

16' 9" x 12' 3" ( 5.11m x 3.73m )

**Dining Room** 

13' 8" x 9' 8" ( 4.17m x 2.95m )

Kitchen

13' 8" x 8' 8" ( 4.17m x 2.64m )

**First Floor** 

**Bedroom One** 

12' 1" x 9' 8" ( 3.68m x 2.95m )

**Bedroom Two** 

10' 5" x 9' 5" ( 3.17m x 2.87m )

**Bedroom Three** 

10' 5" x 9' 2" ( 3.17m x 2.79m )

**Bedroom Four** 

8' 9" x 8' 6" ( 2.67m x 2.59m )

**Shower Room** 

**External** 

**Front Garden With Driveway** 

Rear Garden

Garage

This floor plan is for illustrative purposes only. It is not drawn to scale. Any measurements, floor areas (including any total floor area), openings and orientation are approximate. No details are guaranteed, they cannot be relied upon for any purpose and they do not form part of any agreement. No liability is taken for any error, omission or misstatement. A party must rely upon its own inspection(s). Powered by www.focalagent.com