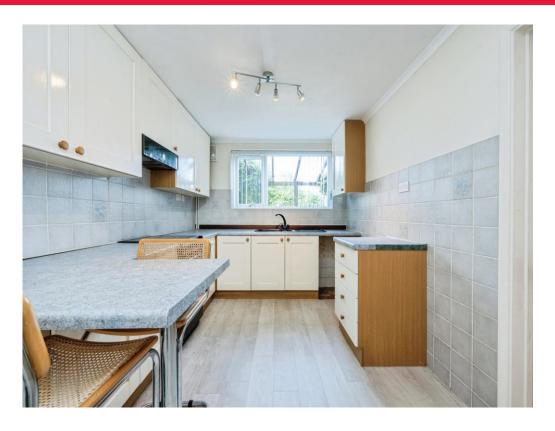

Step inside and you'll find two versatile reception rooms, ideal for both entertaining and cosy nights in, a handy downstairs WC, and a separate kitchen that offers plenty of potential to create your dream cooking space.

13' 8" x 9' 8" ( 4.17m x 2.95m )

Kitchen

13' 8" x 8' 8" ( 4.17m x 2.64m )

**First Floor** 

**Bedroom One** 

12' 1" x 9' 8" ( 3.68m x 2.95m )

**Bedroom Two** 

10' 5" x 9' 5" ( 3.17m x 2.87m )