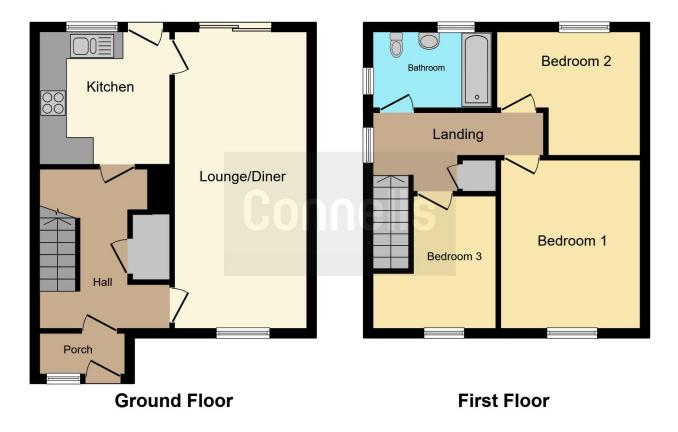

A viewing of this property is highly advised to fully appreciate the internal and external living space this house has to offer!! **Entrance Porch** 

**Entrance Hall** 

Lounge/Diner 22' 1" x 9' 9" ( 6.73m x 2.97m )

**Kitchen** 9' 9" x 9' 4" ( 2.97m x 2.84m )

**First Floor** 

Landing

Bedroom One 12' 5" x 10' 2" ( 3.78m x 3.10m )

**Bedroom Two** 10' 1" x 8' 10" ( 3.07m x 2.69m )

Bedroom Three 9' 7" x 6' (2.92m x 1.83m)

Bathroom

External

**Rear Garden** 

Residential Sales & Lettings | Mortgage Services | Conveyancing | Surveyors | Land & New Homes

To view this property please contact Connells on