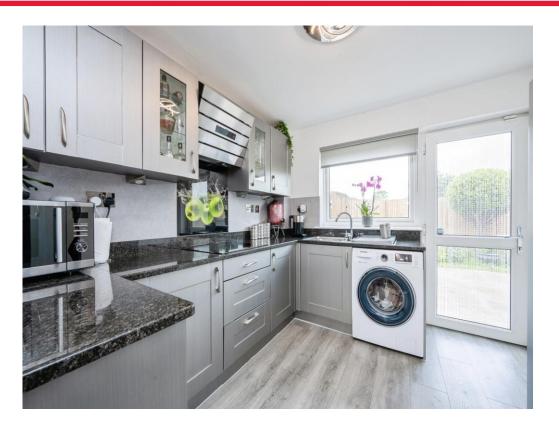

**Kitchen** 9' 9" x 9' 4" ( 2.97m x 2.84m )

**First Floor** 

Landing

Bedroom One 12' 5" x 10' 2" ( 3.78m x 3.10m )

**Bedroom Two** 10' 1" x 8' 10" ( 3.07m x 2.69m )

Bedroom Three 9' 7" x 6' (2.92m x 1.83m)