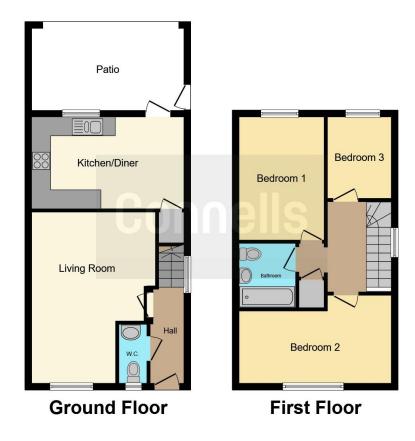

# **Property Description**

Located in the heart of Stewartby, this modern three-bedroom end-of-terrace home offers spacious living with a practical layout ideal for families or first-time buyers.

The ground floor features a welcoming entrance hall, a convenient downstairs WC, a bright living room, and a stylish kitchen/diner that opens directly onto a private rear patioperfect for outdoor dining.

Upstairs, you'll find three well-proportioned bedrooms, along with a contemporary family bathroom.

Set in a popular residential area with easy access to local schools, amenities, and road links, this home also benefits from off-road parking and a low-maintenance garden.

# **Bedroom Three**

8' 8" x 6' 10" ( 2.64m x 2.08m )

Bathroom

**External** 

**Front Garden** 

Rear Garden

Residential Sales & Lettings | Mortgage Services | Conveyancing | Surveyors | Land & New Homes

This floor plan is for illustrative purposes only. It is not drawn to scale. Any measurements, floor areas (including any total floor area), openings and orientation are approximate. No details are guaranteed, they cannot be relied upon for any purpose and they do not form part of any agreement. No liability is taken for any error, omission or misstatement. A party must rely upon its own inspection(s). Powered by www.focalagent.com