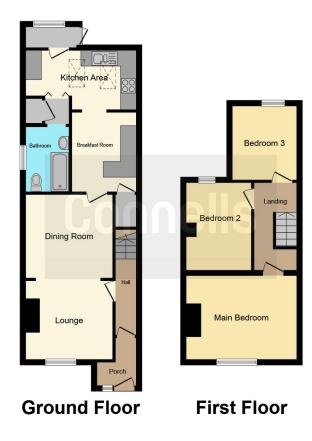

#### **Entrance Hall**

# Lounge/Diner

22' 6" x 10' 7" ( 6.86m x 3.23m )

### **Breakfast Area**

12' 11" x 7' 10" ( 3.94m x 2.39m )

**First Floor** 

Landing

### **Bedroom One**

13' 2" x 11' 1" ( 4.01m x 3.38m )

### **Bedroom Two**

10' 11" x 8' 3" ( 3.33m x 2.51m )

#### **Bedroom Three**

9' 4" x 7' 8" ( 2.84m x 2.34m )

Bathrooom

**External** 

Rear Garden

Residential Sales & Lettings | Mortgage Services | Conveyancing | Surveyors | Land & New Homes

This floor plan is for illustrative purposes only. It is not drawn to scale. Any measurements, floor areas (including any total floor area), openings and orientation are approximate. No details are guaranteed, they cannot be relied upon for any purpose and they do not form part of any agreement. No liability is taken for any error, omission or misstatement. A party must rely upon its own inspection(s). Powered by www.focalagent.com