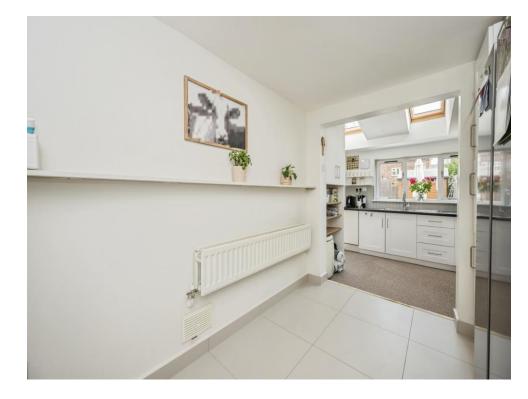

#### **Entrance Hall**

### **Breakfast Area**

12' 11" x 7' 10" ( 3.94m x 2.39m )

**First Floor** 

Landing