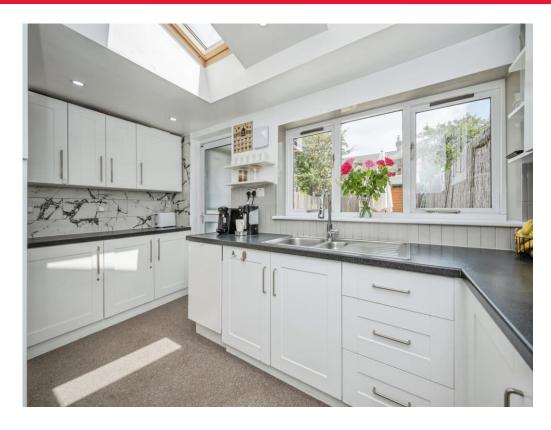

The ground floor welcomes you with a bright lounge leading into a separate dining room, ideal for entertaining or family meals. A breakfast room adjoins the modern kitchen area, offering a flexible space that could be used as a study nook, play area or cosy morning dining spot. A family bathroom completes the downstairs layout.