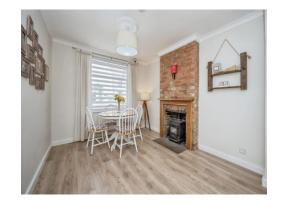

### **Breakfast Area**

12' 11" x 7' 10" ( 3.94m x 2.39m )

**First Floor** 

Landing