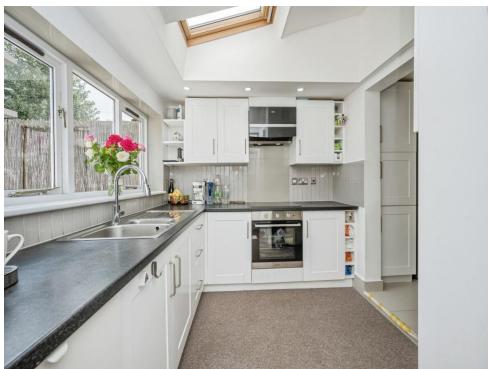

The ground floor welcomes you with a bright lounge leading into a separate dining room, ideal for entertaining or family meals. A breakfast room adjoins the modern kitchen area, offering a flexible space that could be used as a study nook, play area or cosy morning dining spot. A family bathroom completes the downstairs layout.

### **Breakfast Area**

12' 11" x 7' 10" ( 3.94m x 2.39m )

**First Floor** 

Landing