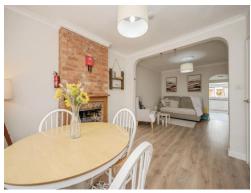

The ground floor welcomes you with a bright lounge leading into a separate dining room, ideal for entertaining or family meals. A breakfast room adjoins the modern kitchen area, offering a flexible space that could be used as a study nook, play area or cosy morning dining spot. A family bathroom completes the downstairs layout.

# Lounge/Diner

22' 6" x 10' 7" ( 6.86m x 3.23m )