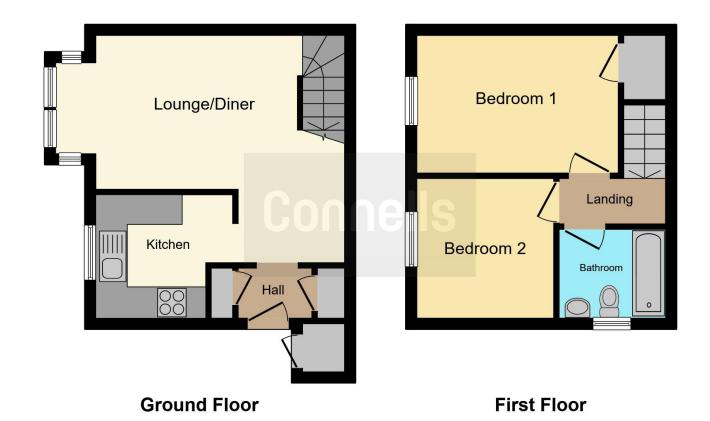

# Lounge

15' 6" x 9' 4" ( 4.72m x 2.84m )

# **Dining Room**

6' 9" x 4' 10" ( 2.06m x 1.47m )

#### Kitchen

8' 3" x 7' 8" ( 2.51m x 2.34m )

# **Bedroom One**

12' 2" x 8' 7" ( 3.71m x 2.62m )

# **Bedroom Two**

8' 11" x 8' 9" ( 2.72m x 2.67m )

#### Bathroom

Residential Sales & Lettings | Mortgage Services | Conveyancing | Surveyors | Land & New Homes

This floor plan is for illustrative purposes only. It is not drawn to scale. Any measurements, floor areas (including any total floor area), openings and orientation are approximate. No details are guaranteed, they cannot be relied upon for any purpose and they do not form part of any agreement. No liability is taken for any error, omission or misstatement. A party must rely upon its own inspection(s). Powered by www.focalagent.com