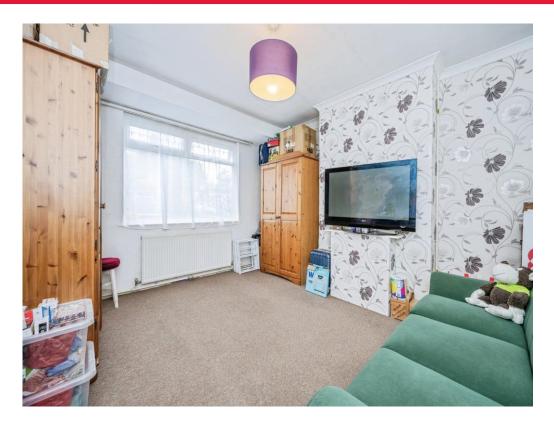

Landing

**Bedroom One** 

11' 5" x 10' 11" ( 3.48m x 3.33m )

**Bedroom Two** 

11' 3" x 10' 7" ( 3.43m x 3.23m )

**Bedroom Three** 

6' 6" x 5' (1.98m x 1.52m)

**Bathroom** 