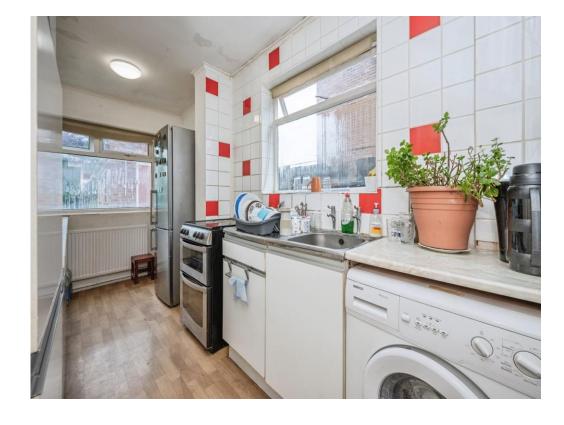

### **Entrance Hall**

Lounge

12' 9" x 11' 6" ( 3.89m x 3.51m )

**Dining Room** 

16' 9" x 10' 6" ( 5.11m x 3.20m )

Kitchen

13' 8" x 6' 4" ( 4.17m x 1.93m )

**First Floor** 