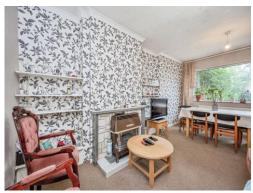

### **Entrance Hall**

Lounge

12' 9" x 11' 6" ( 3.89m x 3.51m )

**Dining Room** 

16' 9" x 10' 6" ( 5.11m x 3.20m )

Kitchen

13' 8" x 6' 4" ( 4.17m x 1.93m )

**First Floor** 