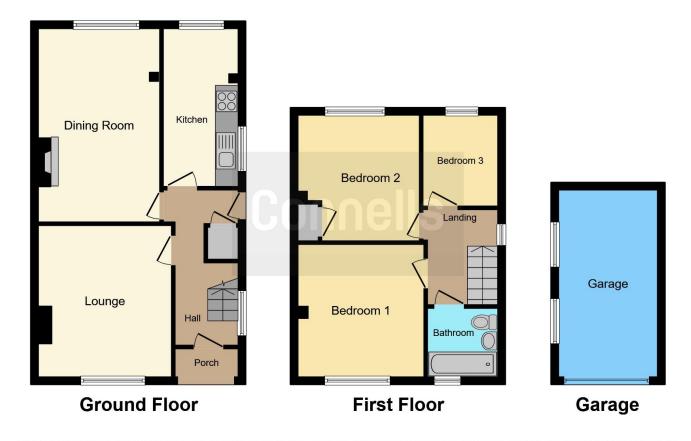

### **Entrance Hall**

Lounge

12' 9" x 11' 6" ( 3.89m x 3.51m )

**Dining Room** 

16' 9" x 10' 6" ( 5.11m x 3.20m )

Kitchen

13' 8" x 6' 4" ( 4.17m x 1.93m )

**First Floor** 

Landing

**Bedroom One** 

11' 5" x 10' 11" ( 3.48m x 3.33m )

**Bedroom Two** 

11' 3" x 10' 7" ( 3.43m x 3.23m )

**Bedroom Three** 

6' 6" x 5' (1.98m x 1.52m)

**Bathroom** 

**External** 

**Front Garden** 

Rear Garden

**Garage & Parking** 