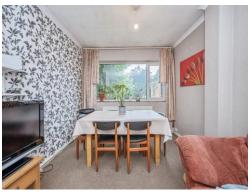

### **Entrance Hall**

Lounge

12' 9" x 11' 6" ( 3.89m x 3.51m )

**Dining Room** 

16' 9" x 10' 6" ( 5.11m x 3.20m )

Kitchen

13' 8" x 6' 4" ( 4.17m x 1.93m )

**First Floor** 