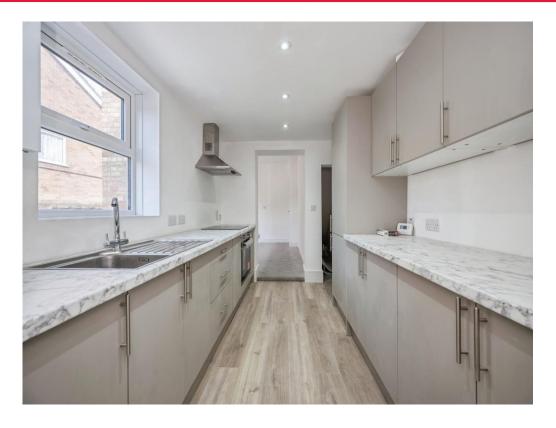

### **Entrance Hall**

Lounge

14' 1" x 10' 6" ( 4.29m x 3.20m )

**Dining Room** 

11' 1" x 11' 4" ( 3.38m x 3.45m )

Kitchen

10' 10" x 7' 10" ( 3.30m x 2.39m )

**Utility Room** 