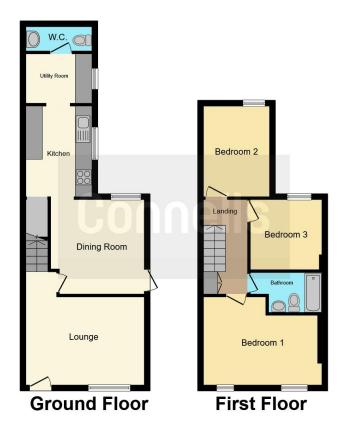

### **Entrance Hall**

Lounge

14' 1" x 10' 6" ( 4.29m x 3.20m )

**Dining Room** 

11' 1" x 11' 4" ( 3.38m x 3.45m )

Kitchen

10' 10" x 7' 10" ( 3.30m x 2.39m )

**Utility Room** 

7' 10" x 5' 11" ( 2.39m x 1.80m )

**Downstairs W/C** 

**First Floor** 

**Bedroom One** 

13' 9" x 10' 7" ( 4.19m x 3.23m )

**Bedroom Two** 

10' 7" x 7' 9" ( 3.23m x 2.36m )

**Bedroom Three** 

8' 7" x 8' 1" ( 2.62m x 2.46m )

**External** 

**Front Garden** 

Rear Garden

**Off Road Parking** 