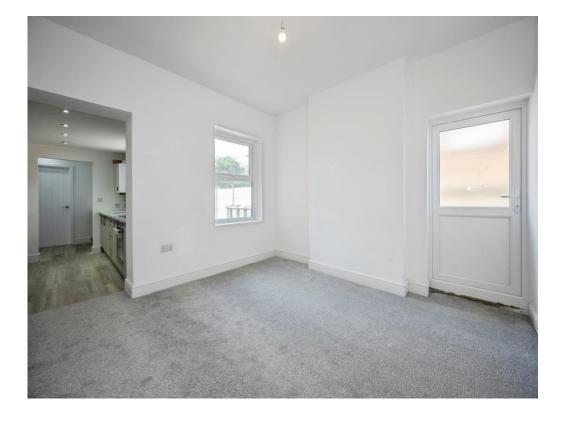

### **Entrance Hall**

Lounge

14' 1" x 10' 6" ( 4.29m x 3.20m )

**Dining Room** 

11' 1" x 11' 4" ( 3.38m x 3.45m )

Kitchen

10' 10" x 7' 10" ( 3.30m x 2.39m )

**Utility Room** 